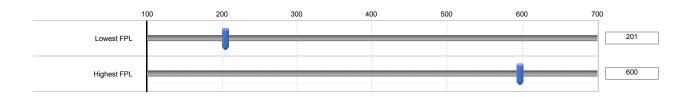

income between 200 and 300 percent of the federal poverty level. Please select the range of the percentage of FPL for which your hospital's FAP offers reduced-cost care.



Q150. Maryland hospitals are required under COMAR 10.37.10.26(A-2)(3) to provide reduced-cost, medically necessary care to patients with family income below 500 percent of the federal poverty level who have a financial hardship. Financial hardship is defined as a medical debt, incurred by a family over a 12-month period that exceeds 25 percent of family income. Please select the range of the percentage of FPL for which your hospital's FAP offers reduced-cost care for financial hardship. Please select the threshold for the percentage of medical debt that exceeds a household's income and qualifies as financial hardship.



Q151. Please select the threshold for the percentage of medical debt that exceeds a household's income and qualifies as financial hardship.



Q152. Has your FAP changed within the last year? If so, please describe the change.

| No, the FAP has not changed.               |  |
|--------------------------------------------|--|
| Yes, the FAP has changed. Please describe: |  |

Q153. (Optional) Is there any other information about your hospital's FAP that you would like to provide?

Q154. (Optional) Please attach any files containing further information about your hospital's FAP.

### Q155. Summary & Report Submission

Q156.

### Attention Hospital Staff! IMPORTANT!

You have reached the end of the questions, but you are not quite finished. Your narrative has not yet been fully submitted.