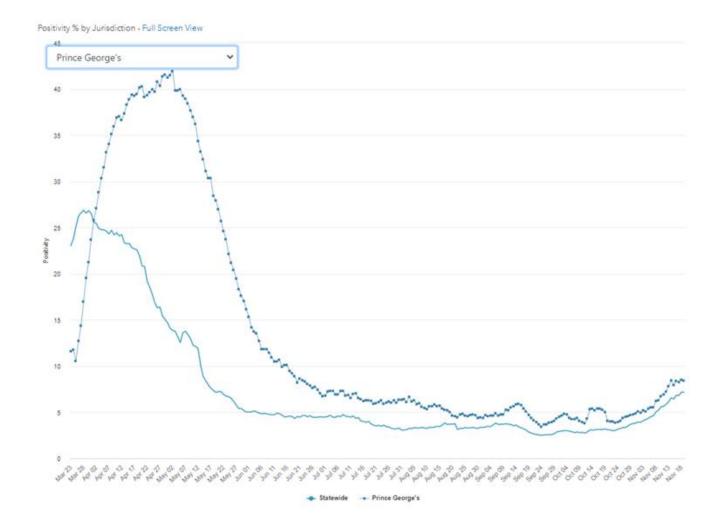

Q4. The next two questions ask about the area where your hospital directs its community benefit efforts, called the Community Benefit Service Area. You may find these community health statistics useful in preparing your responses.