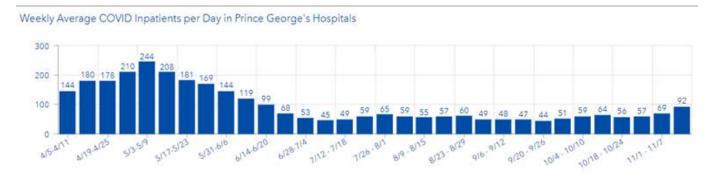

Q4. The next two questions ask about the area where your hospital directs its community benefit efforts, called the Community Benefit Service Area. You may find these community health statistics useful in preparing your responses.