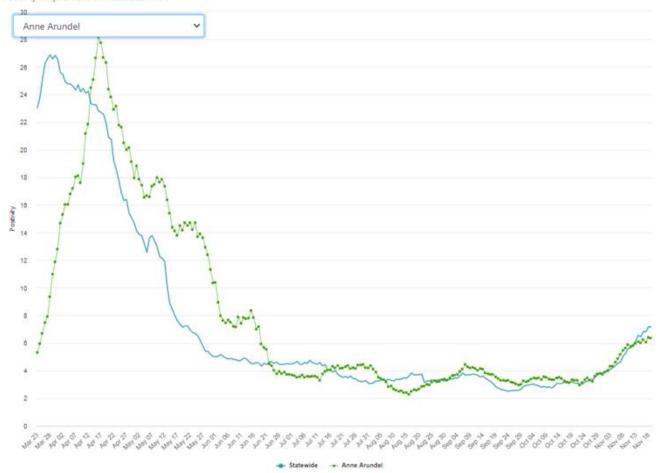

Q4. The next two questions ask about the area where your hospital directs its community benefit efforts, called the Community Benefit Service Area. You may find these community health statistics useful in preparing your responses.