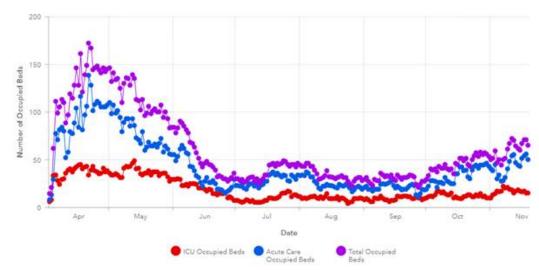

Q4. The next two questions ask about the area where your hospital directs its community benefit efforts, called the Community Benefit Service Area. You may find these community health statistics useful in preparing your responses.