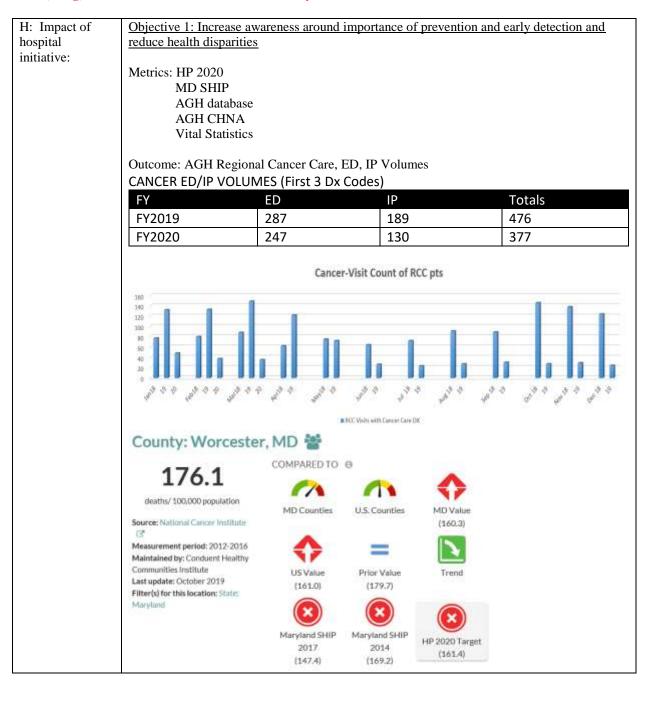

|           |
| Relay for Life                                                                                                                                                                                                  |           |
| Women Supporting Women                                                                                                                                                                                          |           |

Table III – FY 2020 Community Benefits Narrative Report - Initiative 2 Decrease the incidence of advanced breast, lung, colon and skin cancer in the community





Objective 2: Increase provider services in community to provide for cancer related treatment

Metrics: Track provider recruitment FY20

#### Outcome:

Regional Cancer Care Center grand opening FY18 and second full fiscal year of operation FY20 promoting rural community access to state of the art cancer treatment services. The Burbage Regional Cancer Care Center continues to offer genetic counseling services through its telehealth partnership with the University of Maryland Medical Center's Greenebaum Cancer Center. Telegenetics is available for individual with a family history of cancer and for patient sin treatment who are concern about their family's risk. Zero providers were hired in FY20 for RCCC. Will continue to monitor in FY21.

# Objective 3: Improve access and referrals to com