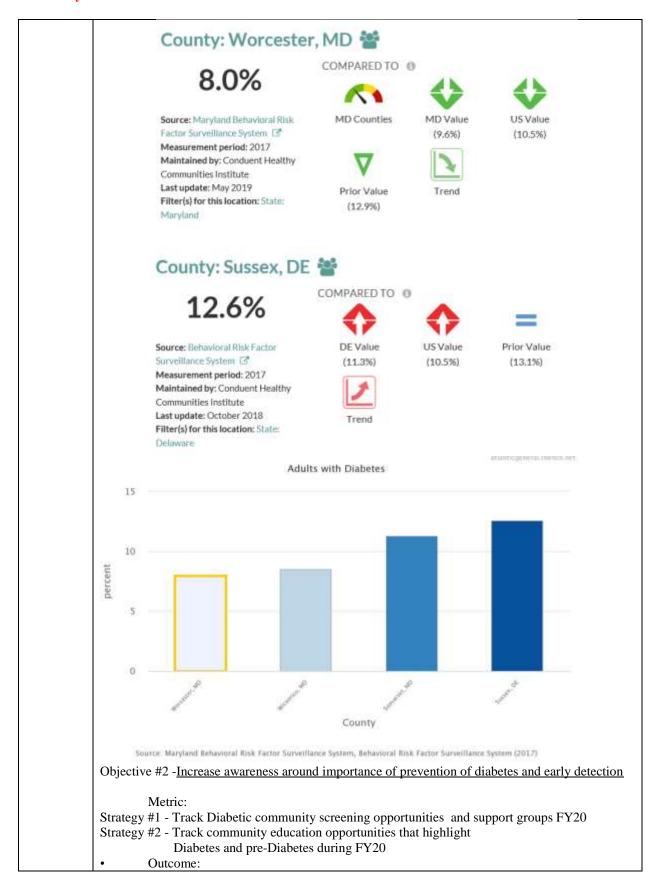

se hospital admissions and                                                                                                   |
| of hospital initiative: | readmissions                                                                                                                                                                             |
| minative.               | Metric: Track hospital admissions IP and ED FY20                                                                                                                                         |

Table III – FY 2020 Community Benefits Narrative Report - Initiative 3 Decrease incidence of diabetes in the community



Table III – FY 2020 Community Benefits Narrative Report - Initiative 3 Decrease incidence of diabetes in the community



# Table III – FY 2020 Community Benefits Narrative Report - Initiative 3 Decrease incidence of diabetes in the community

Strategy #1 and Strategy #2 combined-South Bethany Library Diakonia Snow Hill Elementary School Worcester County Parks and Recreation Captain's Cove Health Fair **UMES** Ocean Pines Health Fair Multiple Faith-based Partnership Church Health Fairs Diabetes Support Group x 12 **TOPS** Objective #3 - Increase patient engagement in self-management of chronic conditions Metric: Track DSMP wellness workshops during FY20 Outcome: DSMP zero enrollment in workshops offered to the community FY20 due to Covid. Will continue to monitor FY21 and seek workshop opportunities with MAC. Objective #4 -Increase provider services in community to provide for diabetes related treatment Met