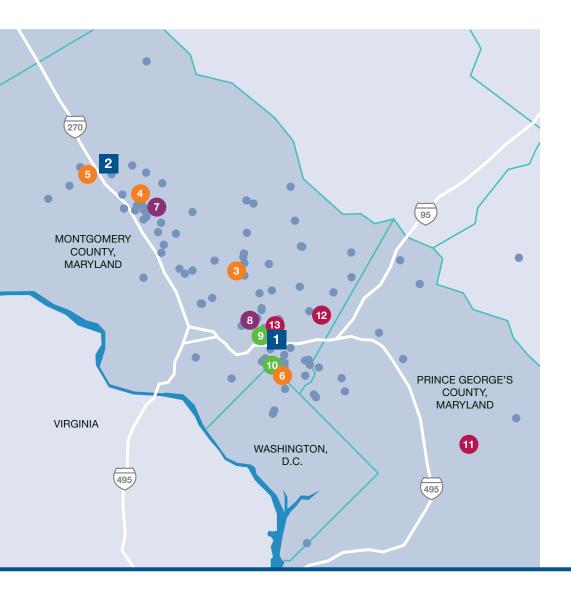

Q4. The next two questions ask about the area where your hospital directs its community benefit efforts, called the Community Benefit Service Area. You may find these community health statistics useful in preparing your responses.