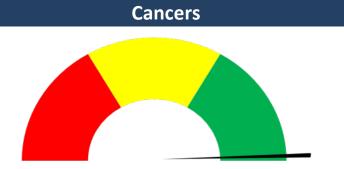

Q5. (Optional) Please describe any other community health statistics that your hospital uses in its community benefit efforts

Sources Healthy Montgomery - www.healthymontgomery.org Maternal and Infant Health - Increase percent of mothers receiving early prenatal care - Source: MCDHHS/PHS/Planning & Epidemiology; Maryland DHMH/VSA; 2017. "Reduce the percent of low birth weight infants - Source: MCDHHS/PHS/Planning & Epidemiology; Maryland DHMH/VSA; 2017. Seniors - Increase infant mortality rate - Source: MCDHHS/PHS/Planning & Epidemiology; Maryland DHMH/VSA; CDC/U.S. Census bridged Population Files; 2017. Seniors - Increase life expectancy - Source: Maryland Department of Health and Mental Hygiene; 2015-2017. Cardiovascular Health - "Decrease mortality - Source: CDC Interactive Atlas of Heart Disease and Stroke, 2014 - 2016", Decrease stroke mortality - Source: MCDHHS/PHS/Planning & Epidemiology; Maryland DHMH/VSA; CDC/U.S. Census bridged Population Files; 2015-2017. Decrease percent of adults told by health professional they have high blood pressure - Source: Maryland Behavioral Risk Factor Surveillance System; 2017. Obesity - Decrease percent of high school students with no participation in physical activity - Maryland YRBS; 2014, Decrease percent of high school students with no participation in physical activity - Maryland YRBS; 2014, Decrease percent of high school students with no soda or pop in the past week - Maryland YRBS; 2014. Decrease ER visits for diabetes - Source: MCDHHS/PHS/Planning & Epidemiology; HSCRC; CDC/U.S. Census bridged Population Files; 2015-2017. Behavioral Health - Decrease adolescent and adult illicit drug use in past month (12 or older) - Source: National Survey on Drug Use and Health; 2012-2014, Decrease percent of faults with any mental illness in past year - Source: National Survey on Drug Use and Health; 2012-2014, Decrease percent of adults with any mental illness in past year - Source: National Survey on Drug Use and Health; 2012-2014, Decrease percent of adults with any mental illness in past year - Source: National Survey on Drug Use and Health; 2012-2014, Decrease percent of adults with any mental