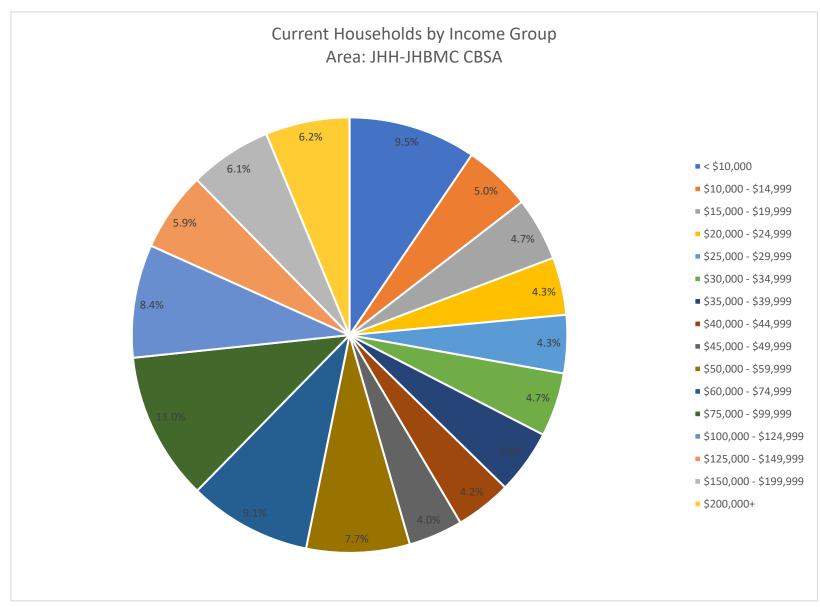

Q4. The next two questions ask about the area where your hospital directs its community benefit efforts, called the Community Benefit Service Area. You may find these community health statistics useful in preparing your responses.

Q5. (Optional) Please describe any other community health statistics that your hospital uses in its community benefit efforts

In 2015, the Johns Hopkins Hospital (JHH) and Johns Hopkins Bayview Medical Center (JHBMC) merged their respective Community Benefit Service Areas (CBSA) in order to better integrate community health and community outreach across the East and Southeast Baltimore City and County region. The geographic area contained within the nine ZIP codes includes 21202, 21205, 21213, 21218, 21219, 212124, and 21231. This area reflects the population with the largest usage of the emergency departments and the majority of recipients of community contributions and programming. Within the CBSA, JHH and JHBMC have focused on certain target populations such as the elderly, 4-frisk children and adolescents, uninsured individuals and households, and underinsured and low-income individuals and households. The CBSA covers approximately 27.9 square miles within the City of Baltimore or approximately 34% percent of the total 80.94 square miles of land area for the city and 25.6 square miles in Baltimore County, In terms of population, an estimated 303.595 people liew within CBSA. Developed the within CBSA produces on the City produces accounts for 38% of the City's population and the population in County ZIP codes accounts for 38% of the County's population (2016 Census estimate of Baltimore City population, 83.10.28). Within the CBSA, there are three Baltimore County neighborhoods under the city area into 23 neighborhoods or neighborhoods with over 270 officially recognized neighborhoods. The Baltimore City Department of Health has subdivided the city area into 23 neighborhoods or neighborhood groupings that are completely or partially included within the CBSA. These neighborhoods are Belair-Edison, Canton, cedonia/Frankford, Claremont/Armistead, Clifton-Berea, Downtown/Seton Hill, Fells Point, Greater Charles Village/Barclay, Greater Govans, Greenmount East (which includes neighborhoods such as Oliver, Broadway East, Johnston Square, and Gay Street), Laminum, Hilphandrown, Johans Applaced and Armistan Applaced and Armistan Applaced Pe