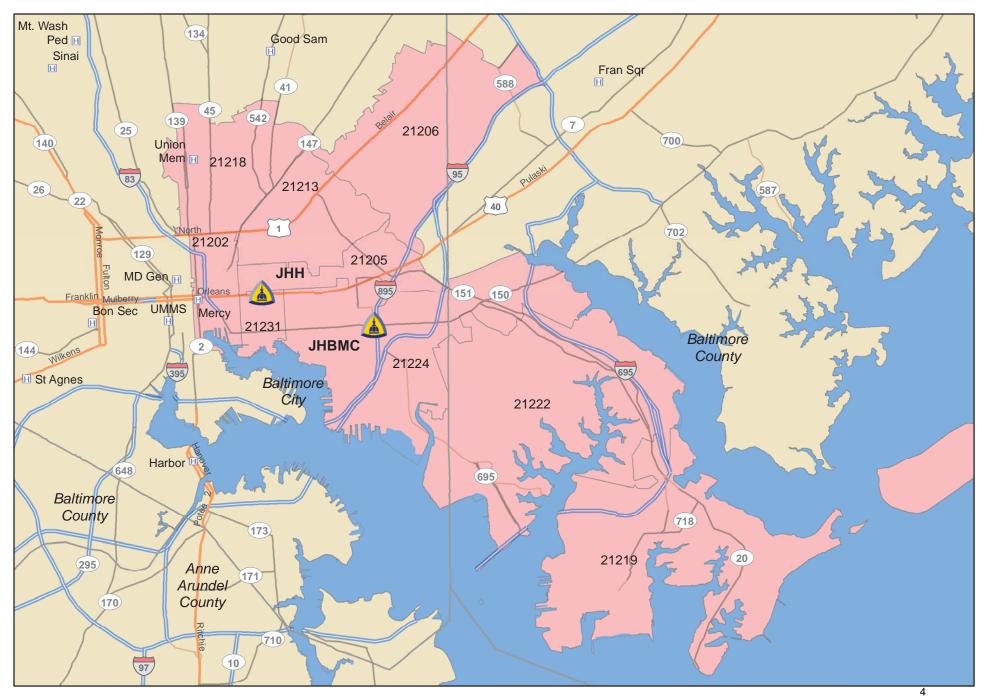

Q5. (Optional) Please describe any other community health statistics that your hospital uses in its community benefit efforts

In 2015, the Johns Hopkins Hospital (JHH) and Johns Hopkins Bayview Medical Center (JHBMC) merged their respective Community Benefit Service Areas (CBSA) in order to better integrate community health and community outreach across the East and Southeast Baltimore City and County region. The geographic area contained within the nine ZIP codes includes 21202, 21205, 21213, 21218, 21219, 212124, and 21231. This area reflects the population with the largest usage of the emergency departments and the majority of recipients of community contributions and programming. Within the CBSA, JHH and JHBMC have focused on certain target populations such as the elderly, 4-frisk children and adolescents, uninsured individuals and households, and underinsured and low-income individuals and households. The CBSA covers approximately 27.9 square miles within the City of Baltimore or approximately 34% percent of the total 80.94 square miles of land area for the city and 25.6 square miles in Baltimore County, In terms of population, an estimated 303.595 people liew within CBSA. Developed the within CBSA produces on the City produces accounts for 38% of the City's population and the population in County ZIP codes accounts for 38% of the County's population (2016 Census estimate of Baltimore City population, 83.10.28). Within the CBSA, there are three Baltimore County neighborhoods under the city area into 23 neighborhoods or neighborhoods with over 270 officially recognized neighborhoods. The Baltimore City Department of Health has subdivided the city area into 23 neighborhoods or neighborhood groupings that are completely or partially included within the CBSA. These neighborhoods are Belair-Edison, Canton, cedonia/Frankford, Claremont/Armistead, Clifton-Berea, Downtown/Seton Hill, Fells Point, Greater Charles Village/Barclay, Greater Govans, Greenmount East (which includes neighborhoods such as Oliver, Broadway East, Johnston Square, and Gay Street), Laminum, Hilphandrown, Johans Applaced and Armistan Applaced and Armistan Applaced Pe