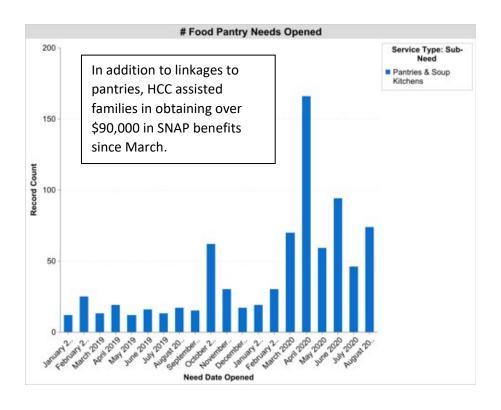

ginalized and disadvantaged communities. This experience has been absolutely critical in molding me into the person I am today, reaffirmed my passion for a career in medicine, and has been the best decision I've made at Hopkins.
- HCC opened up my world and perspective more than I realized it could be. It was an amazing
  opportunity and one that will shape my experiences and interactions with others for the rest of my
  life.

# Despite significant reductions with in-person visits across all clinics the overall unique patients served in this year remained

# **Connections & Workforce**





- 67 students
  - CCP
    - 1 Patient Navigator
    - 15 students
  - CMP
    - · Open PC position
    - 1 CHW
    - 23 students
  - HLC
    - 1 Program Coordinator
    - 1 CHW
    - · 32 students

4





|   |                                                                                                           |                 | Version 6. |
|---|-----------------------------------------------------------------------------------------------------------|-----------------|------------|
|   | Johns Hopkins Medicine Finance Financial Assistance Policies Manual General  Subject Financial Assistance | Policy Number   | PFS035     |
|   |                                                                                                           | Effective Date  | 02/01/2020 |
|   | inancial Assistance Policies Manual<br>eneral                                                             | Approval Date   | N/A        |
| S | Financial Assistance Policies Manual<br>General