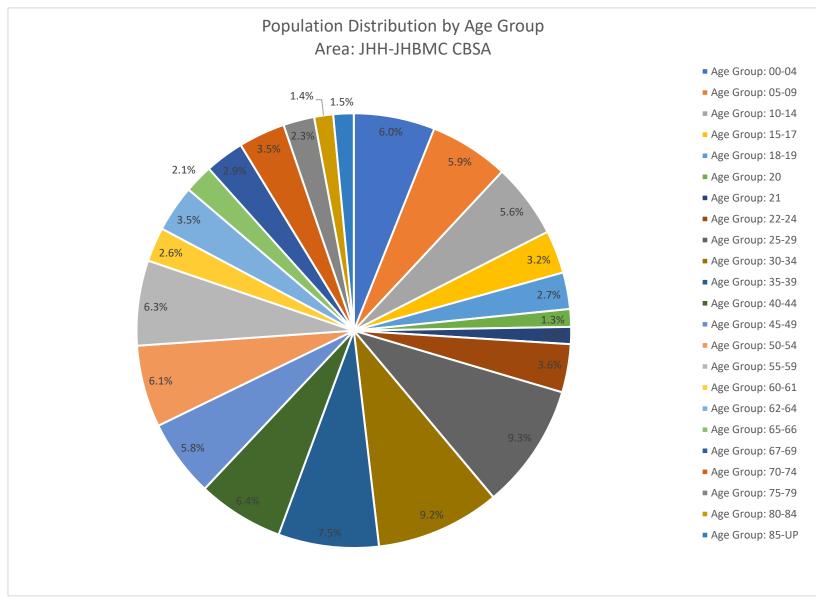

Q4. The next two questions ask about the area where your hospital directs its community benefit efforts, called the Community Benefit Service Area. You may find these community health statistics useful in preparing your responses.

Q5. (Optional) Please describe any other community health statistics that your hospital uses in its community benefit efforts

In 2015, the Johns Hopkins Hospital (JHH) and Johns Hopkins Bayview Medical Center (JHBMC) merged their respective Community Benefit Service Areas (CBSA) in order to better integrate community health and community outreach across the East and Southeast Baltimore City and County region. The geographic area contained within the nine ZIP codes includes 21202, 21205, 21213, 21218, 21219, 212124, and 21231. This area reflects the population with the largest usage of the emergency departments and the majority of recipients of community contributions and programming. Within the CBSA, JHH and JHBMC have focused on certain target populations such as the elderly, 4-frisk children and adolescents, uninsured individuals and households, and underinsured and low-income individuals and households. The CBSA covers approximately 27.9 square miles within the City of Baltimore or approximately 34% percent of the total 80.94 square miles of land area for the city and 25.6 square miles in Baltimore County, In terms of population, an estimated 303.595 people liew within CBSA. Developed the within CBSA produces on the City produces accounts for 38% of the City's population and the population in County ZIP codes accounts for 38% of the County's population (2016 Census estimate of Baltimore City population, 83.10.28). Within the CBSA, there are three Baltimore County neighborhoods under the city area into 23 neighborhoods or neighborhoods with over 270 officially recognized neighborhoods. The Baltimore City Department of Health has subdivided the city area into 23 neighborhoods or neighborhood groupings that are completely or partially included within the CBSA. These neighborhoods are Belair-Edison, Canton, cedonia/Frankford, Claremont/Armistead, Clifton-Berea, Downtown/Seton Hill, Fells Point, Greater Charles Village/Barclay, Greater Govans, Greenmount East (which includes neighborhoods such as Oliver, Broadway East, Johnston Square, and Gay Street), Laminum, Hilphandrown, Johans Applaced and Armistan Applaced and Armistan Applaced Pe