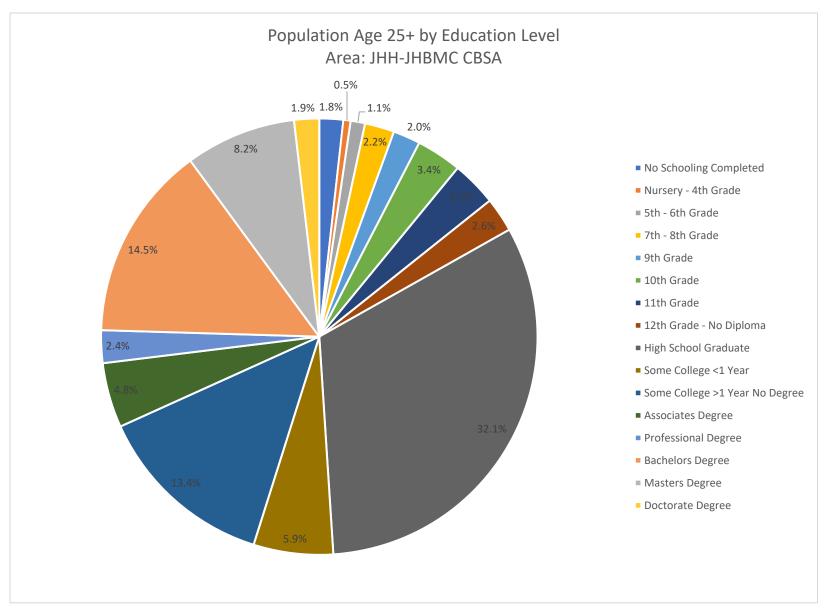

Q4. The next two questions ask about the area where your hospital directs its community benefit efforts, called the Community Benefit Service Area. You may find these community health statistics useful in preparing your responses.

Q5. (Optional) Please describe any other community health statistics that your hospital uses in its community benefit efforts

In 2015, the Johns Hopkins Hospital (JHH) and Johns Hopkins Bayview Medical Center (JHBMC) merged their respective Community Benefit Service Areas (CBSA) in order to better integrate community health and community outreach across the East and Southeast Baltimore City and County region. The geographic area contained within the nine ZIP codes includes 21202, 21205, 21213, 21218, 21219, 212124, and 21231. This area reflects the population with the largest usage of the emergency departments and the majority of recipients of community contributions and programming. Within the CBSA, JHH and JHBMC have focused on certain target populations such as the elderly, 4-frisk children and adolescents, uninsured individuals and households, and underinsured and low-income individuals and households. The CBSA covers approximately 27.9 square miles within the City of Baltimore or approximately 34% percent of the total 80.94 square miles of land area for the city and 25.6 square miles in Baltimore County, In terms of population, an estimated 303.595 people liew within CBSA. Developed the within CBSA produces on the City produces accounts for 38% of the City's population and the population in County ZIP codes accounts for 38% of the County's population (2016 Census estimate of Baltimore City population, 83.10.28). Within the CBSA, there are three Baltimore County neighborhoods under the city area into 23 neighborhoods or neighborhoods with over 270 officially recognized neighborhoods. The Baltimore City Department of Health has subdivided the city area into 23 neighborhoods or neighborhood groupings that are completely or partially included within the CBSA. These neighborhoods are Belair-Edison, Canton, cedonia/Frankford, Claremont/Armistead, Clifton-Berea, Downtown/Seton Hill, Fells Point, Greater Charles Village/Barclay, Greater Govans, Greenmount East (which includes neighborhoods such as Oliver, Broadway East, Johnston Square, and Gay Street), Laminum, Hilphandrown, Johans Applaced and Armistan Applaced and Armistan Applaced Pe