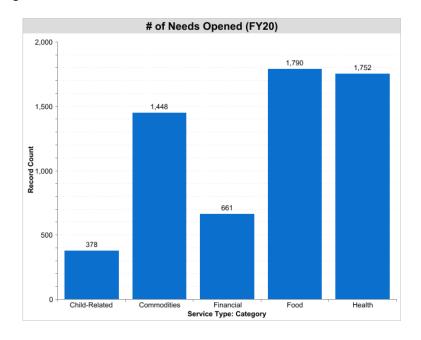

al so they can quantify how many people have successfully accessed the resource (ie received SNAP benefits, accessed a food pantry, obtained a job, etc...)
- Number of and type of contact with patients (text/email/phone/in-person)
- Average days cases are open

# **Measured Outcomes:**

- The top five presenting needs for each clinic were as follows:
- Food (1,790 requests)
- Health (1,752 requests)
- Commodities (1,448)
- Financial (661)
- Child-Related (378)

# **Connection to Resources Results:**

- 40% Successful connection
- 12% Successfully access resource
- 18% Equipped to access resource
- 2% Did not access resource
- 28% Disconnected from resource

**Observed Outcomes**: Listed in Summary (below)

The Five top presenting needs: Food, Health, Commodities, Financial, Child-Related



# FY20 summary

- The HCC programs adapted quickly to remote work with getting our advocates cleared for remote work, setting up technological systems and phone lines to prevent disruption to care. During the height of the pandemic the desks were receiving ~75 phone calls per day from patients urgently needing to access food resources, medical appointments, or other resources.
- The food pantry at the HLC opened at the start of the shut-down and we were able to quickly expand services to our two other clinics as well, at JHBMC.
  - To date, more than 350 unique families have received groceries
  - Due to our successful partnership with the Maryland Food Bank, the Office of Diversity and Inclusion was able to utilize our purchasing account to order and distribute over 50,000 lbs of food t