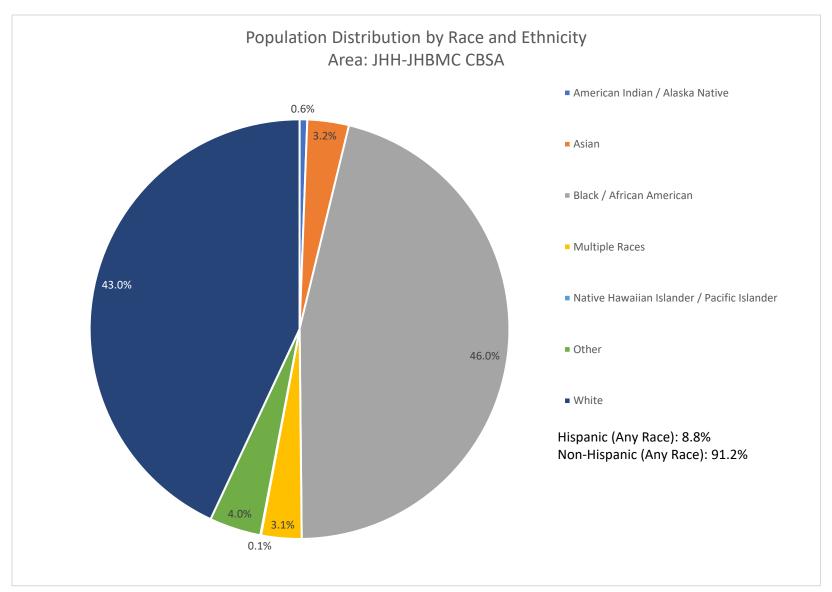

Q4. The next two questions ask about the area where your hospital directs its community benefit efforts, called the Community Benefit Service Area. You may find these community health statistics useful in preparing your responses.

Q5. (Optional) Please describe any other community health statistics that your hospital uses in its community benefit efforts

In 2015, the Johns Hopkins Hospital (JHH) and Johns Hopkins Bayview Medical Center (JHBMC) merged their respective Community Benefit Service Areas (CBSA) in order to better integrate community health and community outreach across the East and Southeast Baltimore City and County region. The geographic area contained within the nine ZIP codes includes 21202, 21205, 21213, 21218, 21219, 212124, and 21231. This area reflects the population with the largest usage of the emergency departments and the majority of recipients of community contributions and programming. Within the CBSA, JHH and JHBMC have focused on certain target populations such as the elderly, 4-frisk children and adolescents, uninsured individuals and households, and underinsured and low-income individuals and households. The CBSA covers approximately 27.9 square miles within the City of Baltimore or approximately 34% percent of the total 80.94 square miles of land area for the city and 25.6 square miles in Baltimore County, In terms of population, an estimated 303.595 people liew within CBSA. Developed the within CBSA produces on the City produces accounts for 38% of the City's population and the population in County ZIP codes accounts for 38% of the County's population (2016 Census estimate of Baltimore City population, 83.10.28). Within the CBSA, there are three Baltimore County neighborhoods under the city area into 23 neighborhoods or neighborhoods with over 270 officially recognized neighborhoods. The Baltimore City Department of Health has subdivided the city area into 23 neighborhoods or neighborhood groupings that are completely or partially included within the CBSA. These neighborhoods are Belair-Edison, Canton, cedonia/Frankford, Claremont/Armistead, Clifton-Berea, Downtown/Seton Hill, Fells Point, Greater Charles Village/Barclay, Greater Govans, Greenmount East (which includes neighborhoods such as Oliver, Broadway East, Johnston Square, and Gay Street), Laminum, Hilphandrown, Johans Applaced and Armistan Applaced and Armistan Applaced Pe