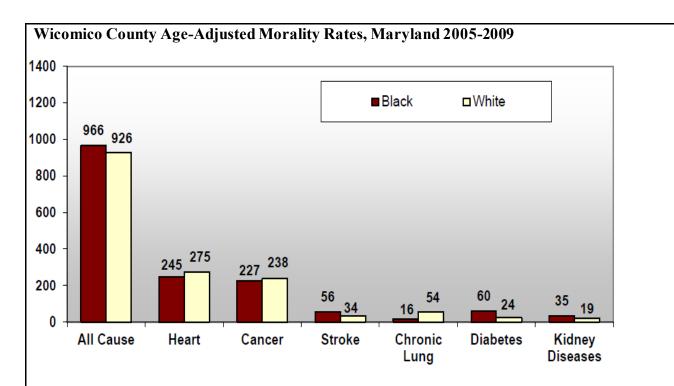

Q4. The next two questions ask about the area where your hospital directs its community benefit efforts, called the Community Benefit Service Area. You may find these community health statistics useful in preparing your responses.