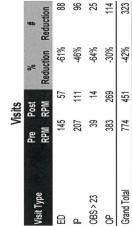

↔   | \$ 1,727,146 \$ | ↔    | 988,679 | -43%           | ↔ | 738,467         |

|             |                 |            | %         | S               |   |
|-------------|-----------------|------------|-----------|-----------------|---|
| PQI Charges | Pre             | Post       | Reduction | Reduction       |   |
| No          | \$ 1,484,462 \$ | \$ 925,249 | -38% \$   | \$ 559,213      | 8 |
| Yes         | \$ 242,684      | \$ 63,430  | -74% \$   | \$ 179,254      | 4 |
| Grand Total | \$ 1.727.146 \$ | \$ 988.679 | -43%      | -43% \$ 738,467 | 7 |

š

# Attachment F – Peninsula Regional Remote Patient Monitoring Data

## FY 20 Remote Patient Monitoring Roster

Report Ran: 10/19/2020

CRISP Pre/Post Analysis-Patient Detail June 1, 2019 through June 30, 2020\* n= 125 patients



| CRISP Visit Charges |               | Tidall Charges | TidalHealth | alth,     |   | w ]       |
|---------------------|---------------|----------------|-------------|-----------|---|-----------|
|                     | XT.           | KFM            |             | Keduction | ž | Keduction |
|                     | \$ 171,397 \$ | \$ 26          | 69,658      | \$ %69-   | 8 | 101,738   |

| SILS |           |           |                | 3            | B  | Charges                   |  |
|------|-----------|-----------|----------------|--------------|----|---------------------------|--|
| Post | %         | 44        | Viole Observed | Pre          | a  | Post                      |  |
| RPM  | Reduction | Reduction | VISIL CIIdIYES | RPM          | æ  | RPM                       |