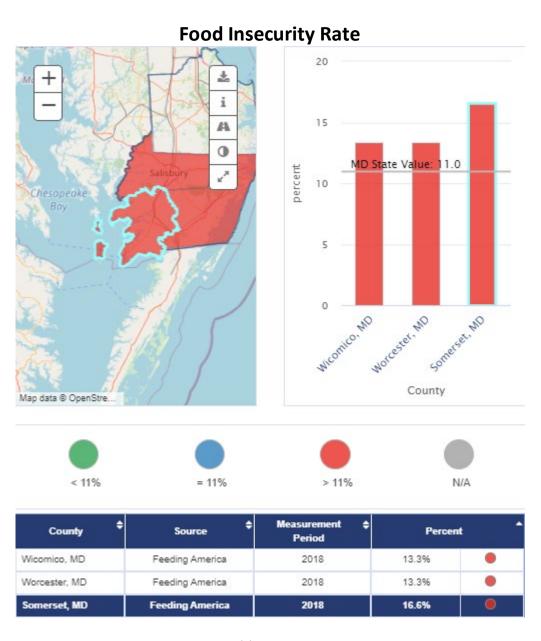

Q4. The next two questions ask about the area where your hospital directs its community benefit efforts, called the Community Benefit Service Area. You may find these community health statistics useful in preparing your responses.