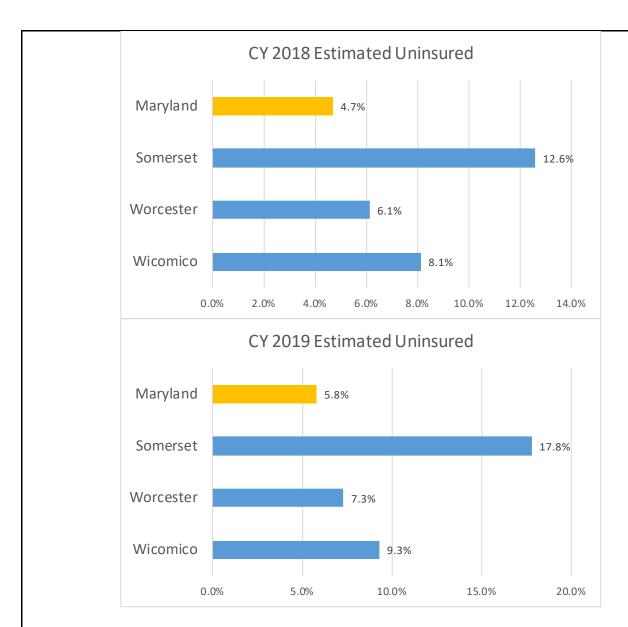

Q4. The next two questions ask about the area where your hospital directs its community benefit efforts, called the Community Benefit Service Area. You may find these community health statistics useful in preparing your responses.