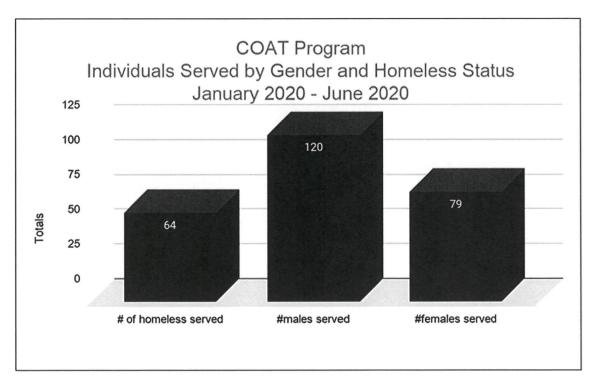

) | 105                            | 140                       | 1.33                                   |

\*Data does not include data from July 1, 2019 - December 31, 2019 due to a change in data collection and data operationalization.

- # Served by Assistance Type is the unduplicated number of individuals receiving the type of service. However, # served may be duplicated
  - across the types of assistance, as an individual may receive more than one type of assistance.
- # of Service Provided is the total # of times staff provided the service, which may include providing individuals with the same type of assistance multiple times.

<sup>\*</sup>This measure assesses progress of individuals served the prior fiscal year. Data collection began January 2020. Six months of data will be









Attachment J –
Opioid Intervention
Team (O.I.T.) and
Somerset County
Opioid United Team
(S.C.O.U.T.) Data

### Opioid Teams Somerset County Health Department & Wicomico County Health Department

| FY 2020 Somerset County Opio<br>Wicomico County Opioid I<br>Data Evaluatio                 | ntervention Team |          |
|--------------------------------------------------------------------------------------------|------------------|----------|
|                                                                                            | Somerset         | Wicomico |
| # of Individuals Narcan Trained by SCOUT/OIT                                               | 135              | 184      |
| # of Individuals Exposed to Educational Messaging # of Prescription Drug Deactivation Bags | 4,896