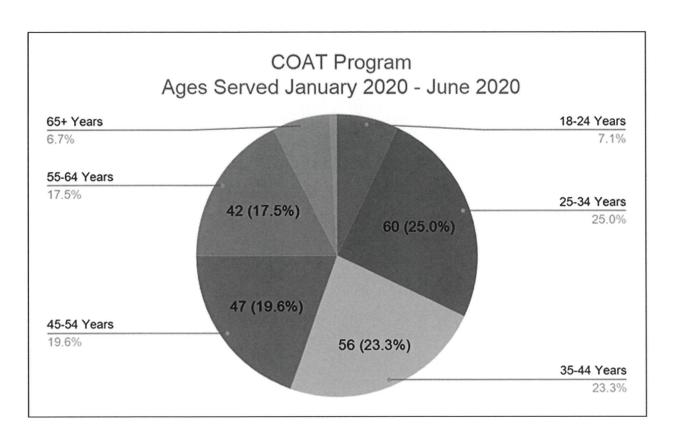

etc.) | 105                            | 140                       | 1.33                                   |

\*Data does not include data from July 1, 2019 - December 31, 2019 due to a change in data collection and data operationalization.

- # Served by Assistance Type is the unduplicated number of individuals receiving the type of service. However, # served may be duplicated
  - across the types of assistance, as an individual may receive more than one type of assistance.
- # of Service Provided is the total # of times staff provided the service, which may include providing individuals with the same type of assistance multiple times.

<sup>\*</sup>This measure assesses progress of individuals served the prior fiscal year. Data collection began January 2020. Six months of data will be









Attachment J –
Opioid Intervention
Team (O.I.T.) and
Somerset County
Opioid United Team
(S.C.O.U.T.) Data

### Opioid Teams Somerset County Health Department & Wicomico County Health Department

| FY 2020 Somerset County Opio<br>Wicomico County Opioid I<br>Data Evaluatio                 | ntervention Team |          |
|--------------------------------------------------------------------------------------------|------------------|----------|
|                                                                                            | Somerset         | Wicomico |
| # of Individuals Narcan Trained by SCOUT/OIT                                               | 135              | 184      |
| # of Individuals Exposed to Educational Messaging # of Prescription Drug Deactivation Bags | 4,