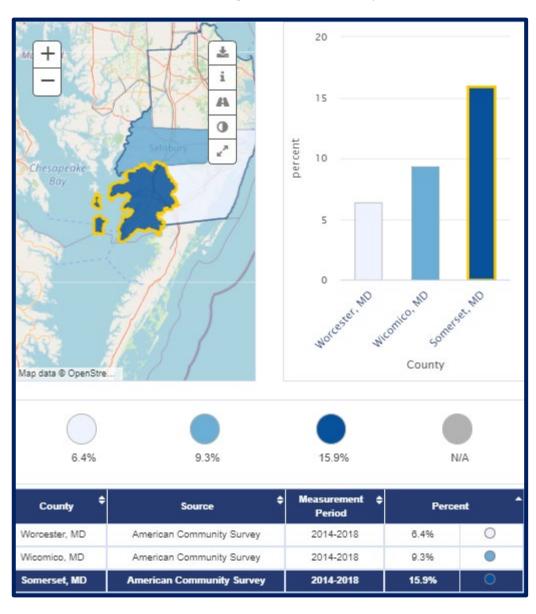

|  |  |  |  |

### Median Household Income within the CBSA

The median household income values in all three counties are lower than that of Maryland. Somerset has the lowest median household income in the tri-county service area with a value of \$45,899. Worcester has the highest median household income in the service area at \$67,273.

Source: Claritas 2020



## Percentage of households with incomes below the federal poverty guidelines within the CBSA

In all identified areas of poverty, Somerset County has the highest percentage of families, children and those over the age of 65 living in poverty, closely followed by Wicomico and Worcester County respectfully.



Source: Healthy Communities Inc. 2020





Source: Healthy Communities Inc. 2020



Source: Healthy Communities Inc. 2020

# **People 65+ Living Below Poverty Level**



Source: Healthy Communities Inc. 2020

For the counties within the CBSA, what is the percentage of uninsured for each county? This information may be available using the following links:

http://www.census.gov/hhes/www/hlthins/data/acs/aff.html;

http://planning.maryland.gov/msdc/American Community Survey/2009ACS.shtml

All three counties in Peninsula Regional's CBSA have a greater percentage of its population uninsured. Somerset County is almost three times the number of uninsured residents compared to the state of Maryland.



Source: Truven Health Analytics 2018, 2019

## Percentage of Medicaid recipients by County within the CBSA.

In comparison to the state