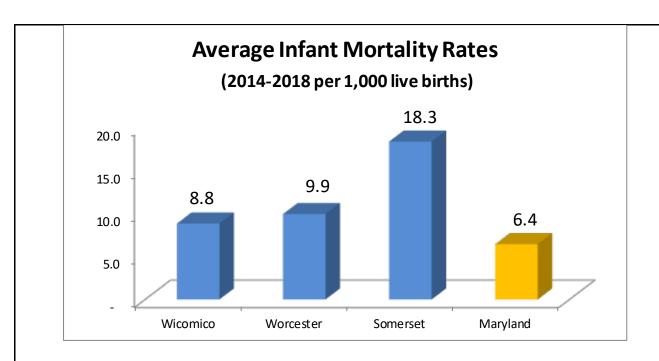

Q4. The next two questions ask about the area where your hospital directs its community benefit efforts, called the Community Benefit Service Area. You may find these community health statistics useful in preparing your responses.