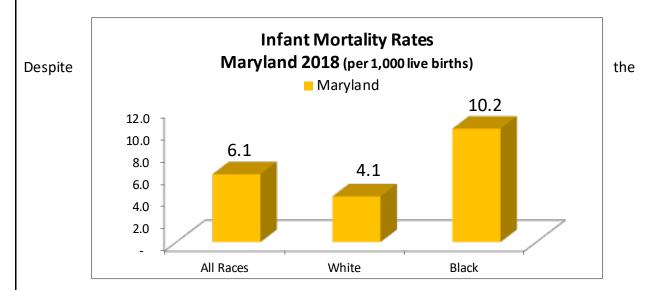

Q4. The next two questions ask about the area where your hospital directs its community benefit efforts, called the Community Benefit Service Area. You may find these community health statistics useful in preparing your responses.