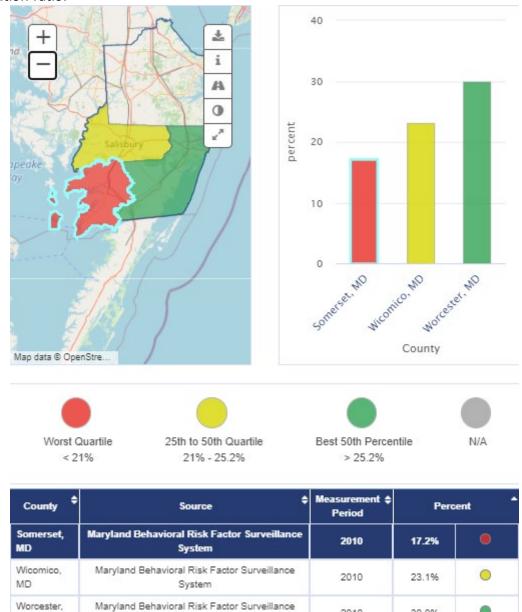

Q4. The next two questions ask about the area where your hospital directs its community benefit efforts, called the Community Benefit Service Area. You may find these community health statistics useful in preparing your responses.