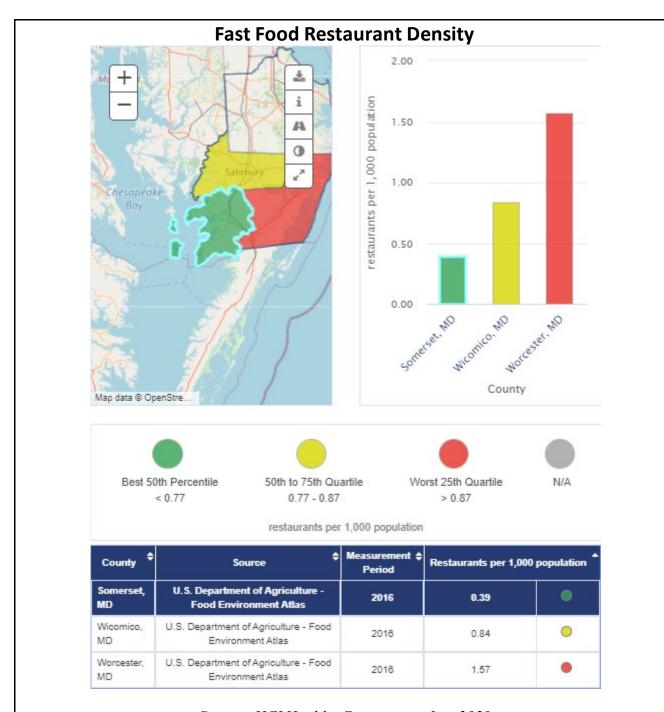

Q4. The next two questions ask about the area where your hospital directs its community benefit efforts, called the Community Benefit Service Area. You may find these community health statistics useful in preparing your responses.