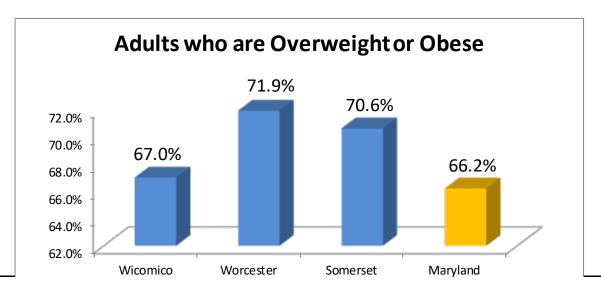

Q4. The next two questions ask about the area where your hospital directs its community benefit efforts, called the Community Benefit Service Area. You may find these community health statistics useful in preparing your responses.