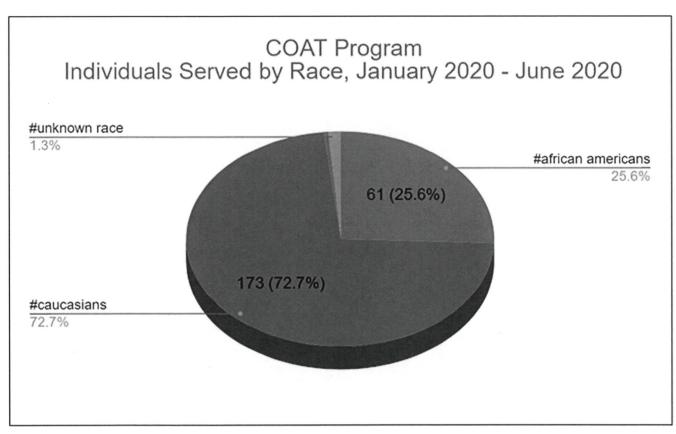

c.) | 105                            | 140                       | 1.33                                   |

\*Data does not include data from July 1, 2019 - December 31, 2019 due to a change in data collection and data operationalization.

- # Served by Assistance Type is the unduplicated number of individuals receiving the type of service. However, # served may be duplicated
  - across the types of assistance, as an individual may receive more than one type of assistance.
- # of Service Provided is the total # of times staff provided the service, which may include providing individuals with the same type of assistance multiple times.

<sup>\*</sup>This measure assesses progress of individuals served the prior fiscal year. Data collection began January 2020. Six months of data will be









Attachment J –
Opioid Intervention
Team (O.I.T.) and
Somerset County
Opioid United Team
(S.C.O.U.T.) Data

### Opioid Teams Somerset County Health Department & Wicomico County Health Department

| FY 2020 Somerset County Opio<br>Wicomico County Opioid I<br>Data Evaluatio                 | ntervention Team |          |
|--------------------------------------------------------------------------------------------|------------------|----------|
|                                                                                            | Somerset         | Wicomico |
| # of Individuals Narcan Trained by SCOUT/OIT                                               | 135              | 184      |
| # of Individuals Exposed to Educational Messaging # of Prescription Drug Deactivation Bags | 4,89