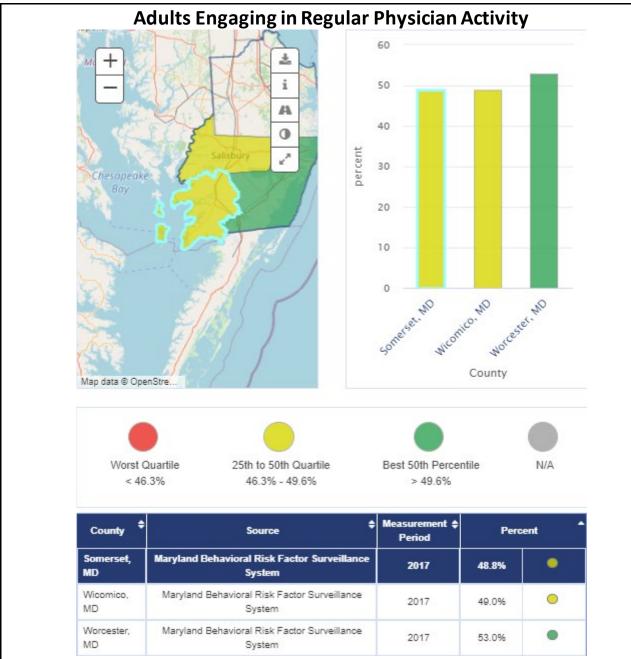

Q4. The next two questions ask about the area where your hospital directs its community benefit efforts, called the Community Benefit Service Area. You may find these community health statistics useful in preparing your responses.