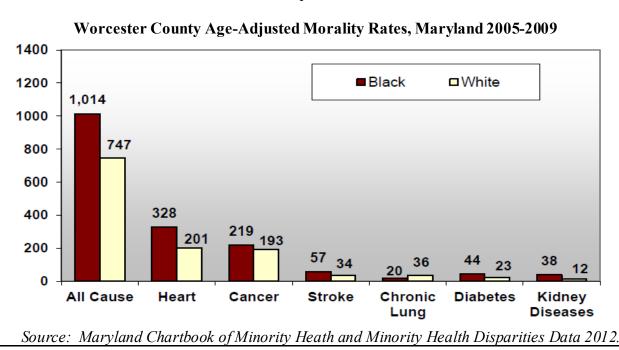

Q4. The next two questions ask about the area where your hospital directs its community benefit efforts, called the Community Benefit Service Area. You may find these community health statistics useful in preparing your responses.