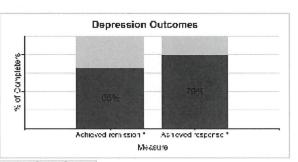

|
| Suffolk City, VA      | 1     | 2%      |     |

| Payment<br>Source | Count | Percent | Bar |
|-------------------|-------|---------|-----|
| Not reported      | 46    | 100%    |     |

| People in<br>Household | Count | Percent | Bar |
|------------------------|-------|---------|-----|
|------------------------|-------|---------|-----|

| 1       | 17 | 42% |  |
|---------|----|-----|--|
| 2       | 14 | 35% |  |
| 3       | 5  | 12% |  |
| 4       | 3  | 8%  |  |
| 5       | 1  | 2%  |  |
| Unknown | 6  |     |  |

| Virtual<br>Workshop | Count | Percent | Bar |
|---------------------|-------|---------|-----|
| No                  | 9     | 100%    |     |
| Unknown             | 37    |         |     |

MAC, Inc.

For period 7/1/2019 - 6/30/2020 For Counselor: -All Counselors-





| Caseload Profile *                                         | 128 |      |
|------------------------------------------------------------|-----|------|
| Referrals (any status)                                     | 0   | 0%   |
| Not yet screened                                           | 0   | 0%   |
| Active                                                     | 55  | 43%  |
| Having In-person sessions                                  | 38  | 69%  |
| Completed and having follow-up calls                       | 17  | 31%  |
| Screened out but still active                              | 1   | 1%   |
| Inactive                                                   | 73  | 57%  |
| Completed                                                  | 34  | 47%  |
| Screened out in Telephone Screen or