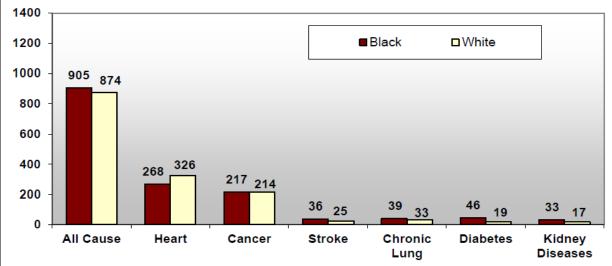

Q4. The next two questions ask about the area where your hospital directs its community benefit efforts, called the Community Benefit Service Area. You may find these community health statistics useful in preparing your responses.