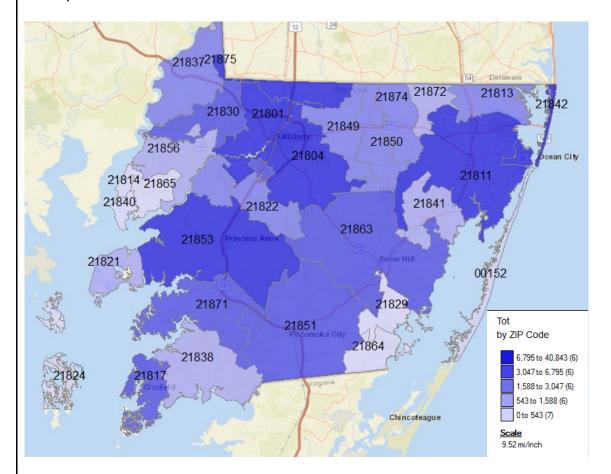

### Q7. Section I - General Info Part 2 - Community Benefit Service Area

Q8. Please select the county or counties located in your hospital's CBSA

| Allegany County     | Charles County    | Prince George's County |
|---------------------|-------------------|------------------------|
| Anne Arundel County | Dorchester County | Queen Anne's County    |
| Baltimore City      | Frederick County  | ✓ Somerset County      |
| Baltimore County    | Garrett County    | St. Mary's County      |
| Calvert County      | Harford County    | Talbot County          |

| Caroline County                                    | ☐ Howard County                          | Washington County  |
|----------------------------------------------------|------------------------------------------|--------------------|
| Carroll County                                     | ☐ Kent County                            | ✓ Wicomico County  |
| Cecil County                                       | Montgomery County                        | ✓ Worcester County |
|                                                    |                                          |                    |
| Q9. Please check all Allegany County ZIP cod       | es located in your hospital's CBSA       |                    |
|                                                    | es located in your hospital o obox.      |                    |
| This question was not displayed to the respondent. |                                          |                    |
| Q10. Please check all Anne Arundel County Z        | P codes located in your hospital's CRSA  |                    |
| VIV. I lease check all Affile Ardinder County 2    | r codes located in your nospitar's ODOA. |                    |
| This question was not displayed to the respondent. |                                          |                    |
| O11 Plagas shock all Politimars City 7IP and       | a located in your hospital's CRSA        |                    |
| Q11. Please check all Baltimore City ZIP code      | s located in your nospital's OBSA.       |                    |
| This question was not displayed to the respondent. |                                          |                    |
| 040 04 4 4 4 0 4 7 0                               |                                          |                    |
| Q12. Please check all Baltimore County ZIP of      | odes located in your nospital's CBSA.    |                    |
| This question was not displayed to the respondent. |                                          |                    |
|                                                    |                                          |                    |
| Q13. Please check all Calvert County ZIP code      | es located in your hospital's CBSA.      |                    |
| This question was not displayed to the respondent. |                                          |                    |
|                                                    |                                          |                    |
| Q14. Please check all Caroline County ZIP co       | des located in your hospital's CBSA.     |                    |
| This question was not displayed to the respondent. |                                          |                    |
|                                                    |                                          |                    |
| Q15. Please check all Carroll County ZIP code      | es located in your hospital's CBSA.      |                    |
| This question was not displayed to the respondent. |                                          |                    |
|                                                    |                                          |                    |
| Q16. Please check all Cecil County ZIP codes       | located in your hospital's CBSA.         |                    |
| This question was not displayed to the respondent. |                                          |                    |
|                                                    |                                          |                    |
| Q17. Please check all Charles County ZIP coo       | les located in your hospital's CBSA.     |                    |
| This question was not displayed to the respondent. |                                          |                    |
|                                                    |                                          |                    |
| Q18. Please check all Dorchester County ZIP        | codes located in your hospital's CBSA.   |                    |
| This question was not displayed to the respondent. |                                          |                    |
|                                                    |                                          |                    |
| Q19. Please check all Frederick County ZIP co      | odes located in your hospital's CBSA.    |                    |
| This question was not displayed to the respondent. |                                          |                    |
|                                                    |                                          |                    |
| Q20. Please check all Garrett County ZIP code      | es located in your hospital's CBSA.      |                    |
| This question was not displayed to the respondent. |                                          |                    |
|                                                    |                                          |                    |
| Q21. Please check all Harford County ZIP cod       | es located in your hospital's CBSA.      |                    |
| This question was not displayed to the respondent. |                                          |                    |
|                                                    |                                          |                    |
| Q22. Please check all Howard County ZIP coo        | les located in your hospital's CBSA.     |                    |
| This question was not displayed to the respondent. |                                          |                    |
|                                                    |                                          |                    |
| Q23. Please check all Kent County ZIP codes        | located in your hospital's CBSA.         |                    |
| This question was not displayed to the respondent. |                                          |                    |
|                                                    |                                          |                    |
| Q24. Please check all Montgomery County ZIF        | codes located in your hospital's CBSA.   |                    |
| This question was not displayed to the respondent. |                                          |                    |
|                                                    |                                          |                    |
| OOS Disease should be a considered on the          | 710 1 1 1 1 1 1 000 4                    |                    |

| This qu                                                     | estion was not displayed to the respondent.      |                                 |                |
|-------------------------------------------------------------|--------------------------------------------------|---------------------------------|----------------|
| 026 Ple                                                     | ease check all Queen Anne's County ZIP codes     | located in your hospital's CRSA |                |
|                                                             |                                                  | odated in your hospital o obox. |                |
| i nis qu                                                    | estion was not displayed to the respondent.      |                                 |                |
| Q27. Plé                                                    | ease check all Somerset County ZIP codes locat   | ed in your hospital's CBSA.     |                |
| <b>₹</b> 2                                                  | 1817                                             | <b>₹</b> 21838                  | <b>✓</b> 21866 |
| <b>₹</b> 2                                                  | 1821                                             | <b>2</b> 1851                   | <b>2</b> 1867  |
| <b>₹</b> 2                                                  | 1822                                             | ₹ 21853                         | <b>2</b> 1871  |
| <b>✓</b> 2                                                  | 1824                                             | <b>●</b> 21857                  | <b>2</b> 1890  |
| <b>₹</b> 2                                                  | 1836                                             |                                 |                |
|                                                             |                                                  |                                 |                |
| Q28. Ple                                                    | ease check all St. Mary's County ZIP codes local | ted in your hospital's CBSA.    |                |
| This qu                                                     | estion was not displayed to the respondent.      |                                 |                |
|                                                             |                                                  |                                 |                |
| Q29. Ple                                                    | ease check all Talbot County ZIP codes located i | n your hospital's CBSA.         |                |
| This qu                                                     | estion was not displayed to the respondent.      |                                 |                |
| Q30. Ple                                                    | ease check all Washington County ZIP codes loc   | cated in your hospital's CBSA.  |                |
| This au                                                     | estion was not displayed to the respondent.      |                                 |                |
|                                                             |                                                  |                                 |                |
| Q31. Ple                                                    | ease check all Wicomico County ZIP codes locat   | red in your hospital's CBSA.    |                |
| <b>✓</b> 2                                                  | 1801                                             | ₹ 21826                         | <b>₹</b> 21852 |
| <b>₹</b> 2                                                  | 1802                                             | ₹ 21830                         | <b>₹</b> 21856 |
| <b>₹</b> 2                                                  | 1803                                             | <b>●</b> 21837                  | <b>2</b> 1861  |
| <b>₹</b> 2                                                  |                                                  | <b>₹</b> 21840                  | <b>₹</b> 21865 |
| <b>2</b> 2 ·                                                |                                                  | <b>2</b> 21849                  | 21874          |
| <ul><li>✓ 2<sup>-1</sup></li><li>✓ 2<sup>-1</sup></li></ul> |                                                  | <b>₹</b> 21850                  | <b>≥</b> 21875 |
| ¥ 2                                                         | 1022                                             |                                 |                |
|                                                             |                                                  |                                 |                |
| Q32. Ple                                                    | ease check all Worcester County ZIP codes loca   | ted in your hospital's CBSA.    |                |
| <b>₹</b> 2                                                  | 1792                                             | <b>₹</b> 21829                  | <b>✓</b> 21862 |
| <b>₹</b> 2                                                  | 1804                                             | <b>₹</b> 21841                  | <b>2</b> 1863  |
| <b>₹</b> 2                                                  | 1811                                             | ₹ 21842                         | <b>2</b> 1864  |
| <b>₹</b> 2                                                  | 1813                                             | <b>₹</b> 21843                  | <b>₹</b> 21872 |
| <b>₹</b> 2                                                  | 1822                                             | ₹ 21851                         |                |
|                                                             |                                                  |                                 |                |
| Q33. Ho                                                     | ow did your hospital identify its CBSA?          |                                 |                |
|                                                             | Based on ZIP codes in your Financial Assistance  | a Policy. Plages describe       |                |
|                                                             | based on Zii Codes in your rinandar Assistand    | e i olicy. I lease describe.    |                |
|                                                             |                                                  |                                 |                |
|                                                             |                                                  |                                 |                |
|                                                             |                                                  |                                 |                |
|                                                             | Based on ZIP codes in your global budget reven   | ue agreement. Please describe.  |                |
|                                                             |                                                  |                                 |                |
|                                                             |                                                  |                                 |                |
|                                                             |                                                  |                                 |                |