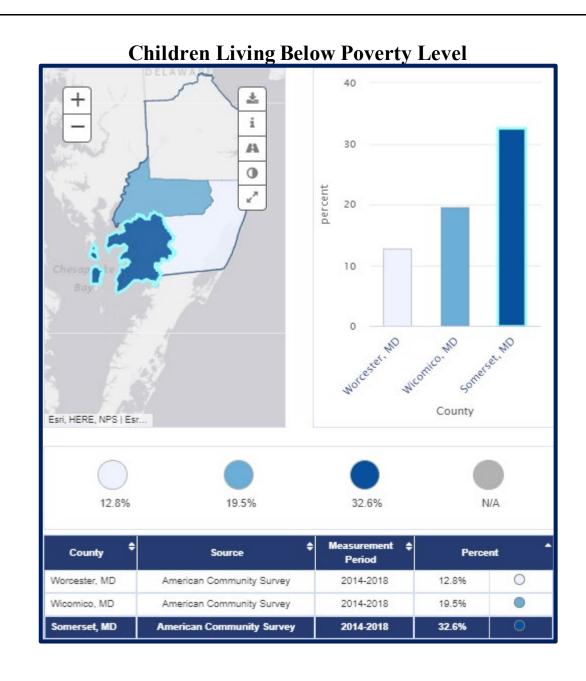

|  |  |  |  |

### Median Household Income within the CBSA

The median household income values in all three counties are lower than that of Maryland. Somerset has the lowest median household income in the tri-county service area with a value of \$45,899. Worcester has the highest median household income in the service area at \$67,273.

Source: Claritas 2020



## Percentage of households with incomes below the federal poverty guidelines within the CBSA

In all identified areas of poverty, Somerset County has the highest percentage of families, children and those over the age of 65 living in poverty, closely followed by Wicomico and Worcester County respectfully.



Source: Healthy Communities Inc. 2020





Source: Healthy Communities Inc. 2020



Source: Healthy Communities Inc. 2020

# **People 65+ Living Below Poverty Level**



Source: Healthy Communities Inc. 2020

For the counties within the CBSA, what is the percentage of uninsured for each county? This information may be available using the following links:

http://www.census.gov/hhes/www/hlthins/data/acs/aff.html;

http://planning.maryland.gov/msdc/American Community Survey/2009ACS.shtml

All three counties in Peninsula Regional's CBSA have a greater percentage of its population uninsured. Somerset County is almost three times the number of uninsured residents compared to the state of Maryland.



Source: Truven Health Analytics 2018, 2019

## Percentage of Medicaid recipients by County wi