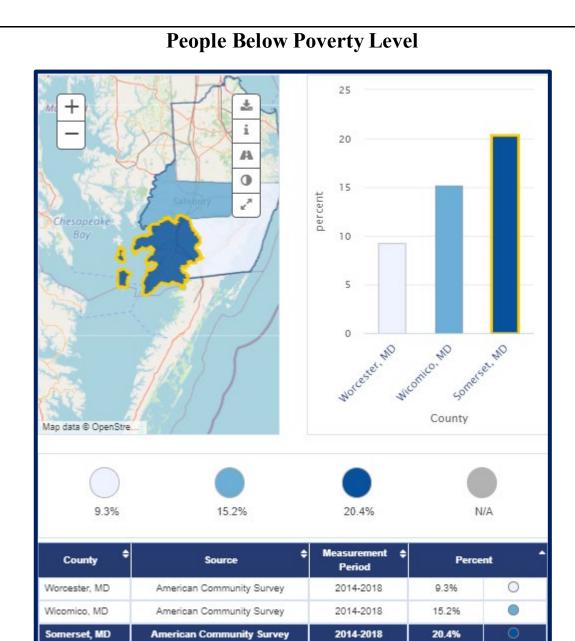

Q4. The next two questions ask about the area where your hospital directs its community benefit efforts, called the Community Benefit Service Area. You may find these community health statistics useful in preparing your responses.