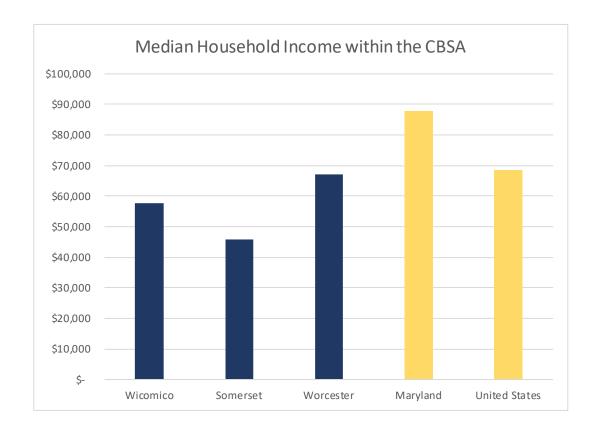

|  |  |  |  |
|                                                                                                                                                                                                  |  |  |  |  |
|                                                                                                                                                                                                  |  |  |  |  |

### Median Household Income within the CBSA

The median household income values in all three counties are lower than that of Maryland. Somerset has the lowest median household income in the tri-county service area with a value of \$45,899. Worcester has the highest median household income in the service area at \$67,273.

Source: Claritas 2020



## Percentage of households with incomes below the federal poverty guidelines within the CBSA

In all identified areas of poverty, Somerset County has the highest percentage of families, children and those over the age of 65 living in poverty, closely followed by Wicomico and Worcester County respectfully.



Source: Healthy Communities Inc. 2020





Source: Healthy Communities Inc. 2020



Source: Healthy Communities Inc. 2020

# **People 65+ Living Below Poverty Level**



Source: Healthy Communities Inc. 2020

For the counties within the CBSA, what is the percentage of uninsured for each county? This information may be available using the following links:

http://www.census.gov/hhes/www/hlthins/data/acs/aff.html;

http://planning.maryland.gov/msdc/American Community Survey/2009ACS.sh