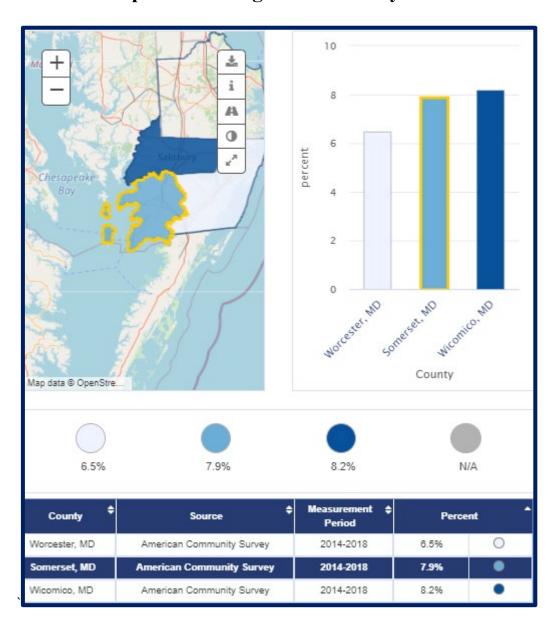

Q4. The next two questions ask about the area where your hospital directs its community benefit efforts, called the Community Benefit Service Area. You may find these community health statistics useful in preparing your responses.