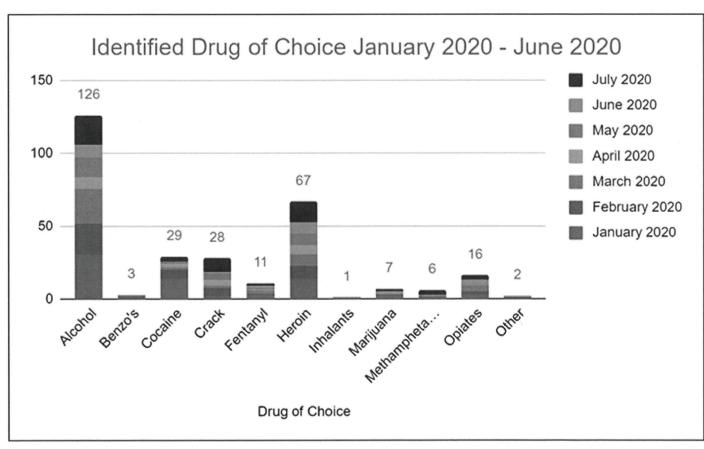

| 105                            | 140                       | 1.33                                   |

\*Data does not include data from July 1, 2019 - December 31, 2019 due to a change in data collection and data operationalization.

- # Served by Assistance Type is the unduplicated number of individuals receiving the type of service. However, # served may be duplicated
  - across the types of assistance, as an individual may receive more than one type of assistance.
- # of Service Provided is the total # of times staff provided the service, which may include providing individuals with the same type of assistance multiple times.

<sup>\*</sup>This measure assesses progress of individuals served the prior fiscal year. Data collection began January 2020. Six months of data will be









Attachment J –
Opioid Intervention
Team (O.I.T.) and
Somerset County
Opioid United Team
(S.C.O.U.T.) Data

### Opioid Teams Somerset County Health Department & Wicomico County Health Department

| FY 2020 Somerset County Opio<br>Wicomico County Opioid I<br>Data Evaluatio                 | ntervention Team |          |
|--------------------------------------------------------------------------------------------|------------------|----------|
|                                                                                            | Somerset         | Wicomico |
| # of Individuals Narcan Trained by SCOUT/OIT                                               | 135              | 184      |
| # of Individuals Exposed to Educational Messaging # of Prescription Drug Deactivation Bags | 4,896