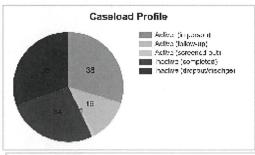

|
| Suffolk City, VA      | 1     | 2%      |     |

| Payment<br>Source | Count | Percent | Bar |
|-------------------|-------|---------|-----|
| Not reported      | 46    | 100%    |     |

| People in<br>Household | Count | Percent | Bar |
|------------------------|-------|---------|-----|
|------------------------|-------|---------|-----|

| 1       | 17 | 42% |  |
|---------|----|-----|--|
| 2       | 14 | 35% |  |
| 3       | 5  | 12% |  |
| 4       | 3  | 8%  |  |
| 5       | 1  | 2%  |  |
| Unknown | 6  |     |  |

| Virtual<br>Workshop | Count | Percent | Bar |
|---------------------|-------|---------|-----|
| No                  | 9     | 100%    |     |
| Unknown             | 37    |         |     |

MAC, Inc.

For period 7/1/2019 - 6/30/2020 For Counselor: -All Counselors-





| Caseload Profile *                                         | 128 |      |
|------------------------------------------------------------|-----|------|
| Referrals (any status)                                     | 0   | 0%   |
| Not yet screened                                           | 0   | 0%   |
| Active                                                     | 55  | 43%  |
| Having In-person sessions                                  | 38  | 69%  |
| Completed and having follow-up calls                       | 17  | 31%  |
| Screened out but still active                              | 1   | 1%   |
| Inactive                                                   | 73  | 57%  |
| Completed                                                  | 34  | 47%  |
| Screened out in Telephone Screen o