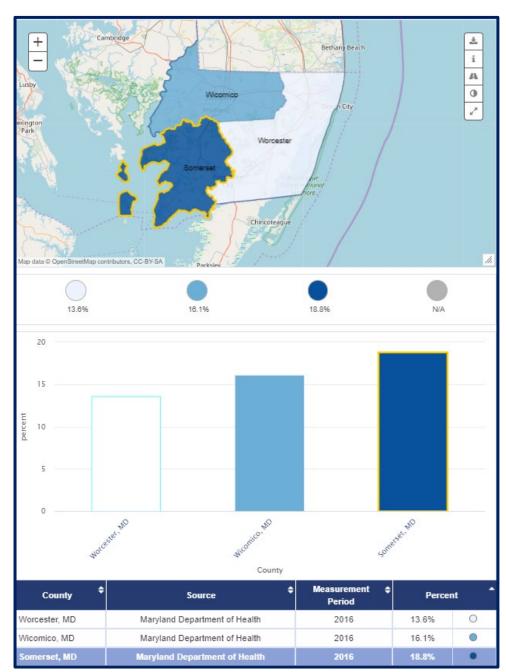

Q4. The next two questions ask about the area where your hospital directs its community benefit efforts, called the Community Benefit Service Area. You may find these community health statistics useful in preparing your responses.