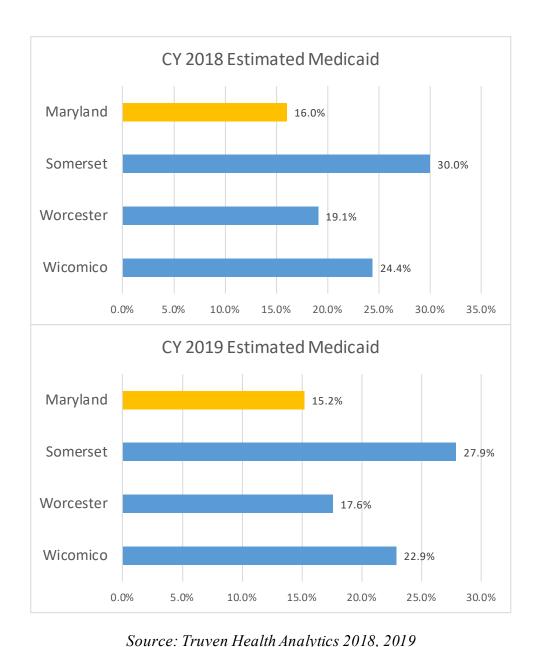

Q4. The next two questions ask about the area where your hospital directs its community benefit efforts, called the Community Benefit Service Area. You may find these community health statistics useful in preparing your responses.