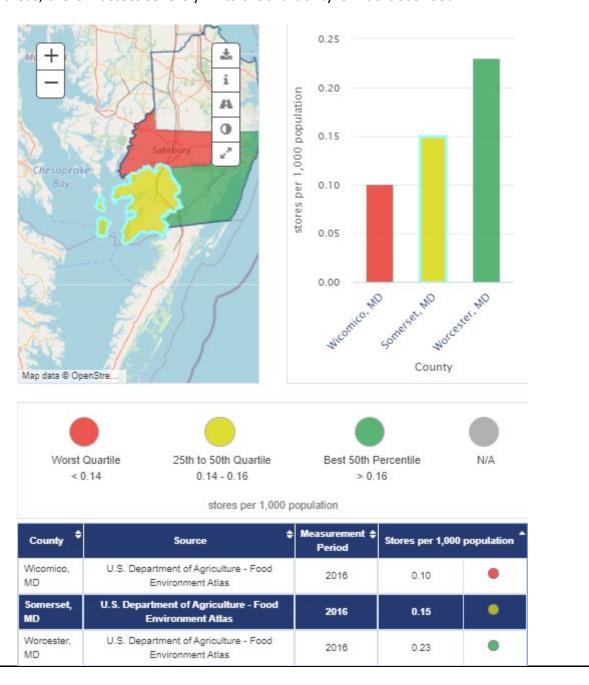

Q4. The next two questions ask about the area where your hospital directs its community benefit efforts, called the Community Benefit Service Area. You may find these community health statistics useful in preparing your responses.