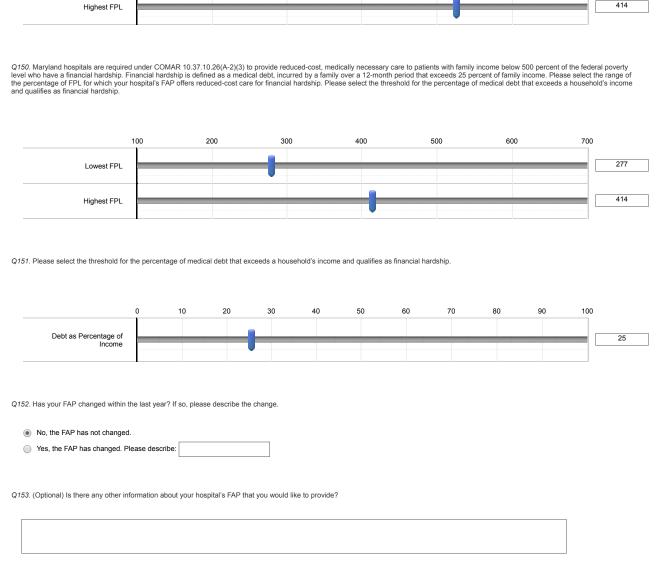

Q147. Upload a copy of the Patient Information Sheet provided to patients in accordance with Health-General §19-214.1(e).

PlainLanguageFAP Final UMMC (2).pdf 289.3KB

Q148. Maryland hospitals are required under COMAR 10.37.10.26(A-2)(2)(a)(i) to provide free medically necessary care to patients with family income at or below 200 percent of the federal poverty level (FPL). Please select the percentage of FPL below which your hospital's FAP offers free care.



Q149. Maryland hospitals are required under COMAR 10.37.10.26(A-2)(2)(a)(ii) to provide reduced-cost, medically necessary care to low-income patients with family income between 200 and 300 percent of the federal poverty level. Please select the range of the percentage of FPL for which your hospital's FAP offers reduced-cost care.





Q154. (Optional) Please attach any files containing further information about your hospital's FAP.

#### Q155. Summary & Report Submission

Q156.

#### Attention Hospital Staff! IMPORTANT!

You have reached the end of the questions, but you are not quite finished. Your narrative has not yet been fully submitted. Once you proceed to the next screen using the right arrow button below, you cannot go backward. You cannot change any of your answers if you proceed beyond this screen.

We strongly urge you to contact us at <a href="https://hcbhelp@hilltop.umbc.edu">hcbhelp@hilltop.umbc.edu</a> to request a copy of your answers. We will happily send you a pdf copy of your narrative that you can share with your leadership, Board, or other interested parties. If you need to make any corrections or