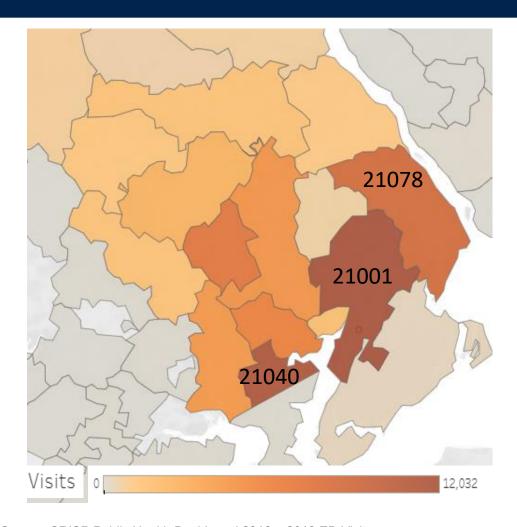

The Harford County CHNA includes all 21 Harford County zip codes. This includes the zip codes where our most vulnerable populations reside (21009, 21040, 21001 and 21078). In keeping with University of Maryland Upper Chesapeake Health's mission of maintaining and improving the health of the people in its communities and providing high quality care to all, the CBSA was identified as all of Harford County. While the above four zip codes are identified as containing concentrated areas of poverty, there are pockets of poverty throughout many of the Harford County zip codes particularly in the northern zip codes where it is very rural. Identifying all of Harford County as the CBSA gives the organization a better opportunity to meet the needs of the vulnerable residents of Harford County.

Q34. (Optional) Is there any other information about your hospital's Community Benefit Service Area that you would like to provide?

The demographic profile of the respondents who completed the online survey: Approximately 55% of all respondents reside in zip codes 21014, 21015, 21009, 21078, and 21050. An additional 13.8% of respondents live in an "Other" zip code, the most common of which are 21901, 21918, and 21921. Of the total 1,735 respondents, 80.29% are female and 19.71% are male. Whites comprise 83.77% of study participants and Blacks/African-Americans represent 11.55%. Approximately 39% of all respondents identify as Latino/Hispanic. Approximately 49% of all respondents are between the ages of 45 and 64 years. An additional 34.8% of all respondents are between the ages of 25 and 44 years. The marital status, education level, employment status, and income level was also assessed for each respondent. The majority of respondents are single (never married) and 11.71% are divorced. 2.07% of respondents attained less than a high school diploma or GED. Approximately 15% of respondents attained some college, technical school or nursing school and 51.69% of respondents have an undergraduate degree or higher. The majority (72.29%) of respondents are currently employed and working full-time. In addition, half of respondents have an annual household income of \$75,000 or more. Less than 14% of respondents have an income less than \$25,000. 1/A high proportion of respondents have have an undergraduate one person who they think of as their personal doctor or health care provider (88.44%). In addition, 76.33% of respondents had a routine checkup within the past two years. The top 3 zip codes that our Medicaid population comes from are 21001, 21040 and 21078. The top 3 zip codes where our readmission high utilizers are coming from are 21014, 21001 and 21078. These 3 zip codes contain high concentrations of the Medicare population. While our primary service area contains two Cecil County typic codes, our CBSA does not. Due to limited resources, these zip codes were not included in the CBSA. There is a hospital located in Cecil County that serves thes