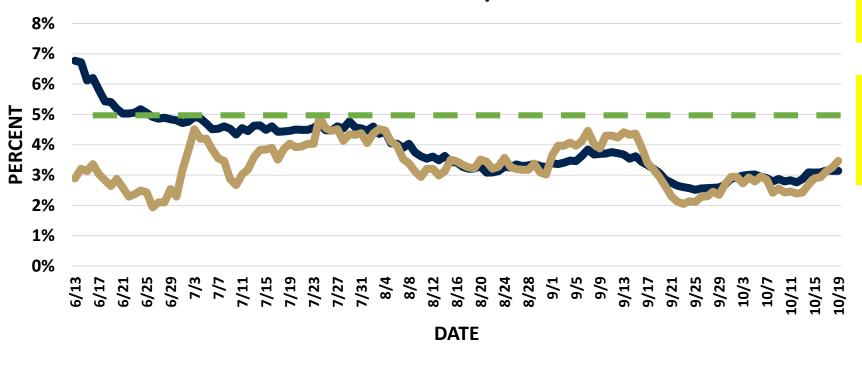

Q5. (Optional) Please describe any other community health statistics that your hospital uses in its community benefit efforts

Quantitative Data - A Statistical Secondary Data Profile depicting population and household statistics, education, and economic measures, morbidity rates, incident rates, and other health statistics for the Harford County community was compiled by the Harford County Health Department and reported through the Local Health Improvement Coalition Annual Meeting held on 10/20/2020. Harford County Community Health Survey: An online Community Survey of Harford County residents was conducted betwee October 2017 and February 2018. The survey was designed to assess health status, health risk and behaviors, preventative health practices, and health care access primarily related to chronic disease and injury. A total of 1,741 resident surveys were completed, representing the geographical, gender, and ethnic diversity of the community.