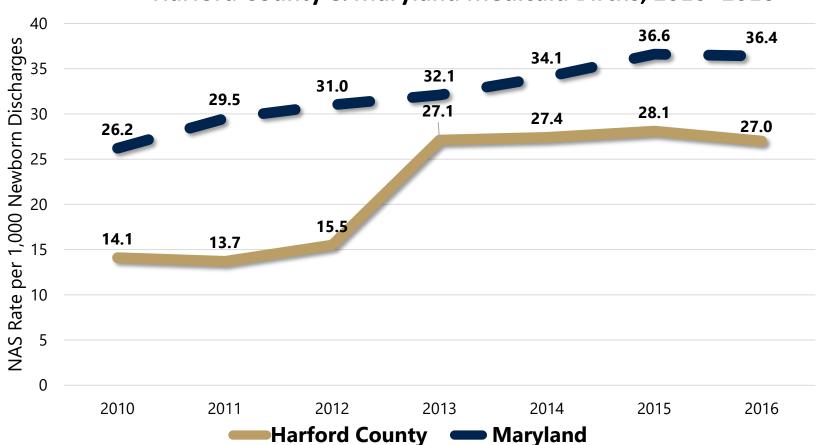

Q5. (Optional) Please describe any other community health statistics that your hospital uses in its community benefit efforts

Quantitative Data - A Statistical Secondary Data Profile depicting population and household statistics, education, and economic measures, morbidity rates, incident rates, and other health statistics for the Harford County community was compiled by the Harford County Health Department and reported through the Local Health Improvement Coalition Annual Meeting held on 10/20/2020. Harford County Community Health Survey: An online Community Survey of Harford County residents was conducted betwee October 2017 and February 2018. The survey was designed to assess health status, health risk and behaviors, preventative health practices, and health care access primarily related to chronic disease and injury. A total of 1,741 resident surveys were completed, representing the geographical, gender, and ethnic diversity of the community.