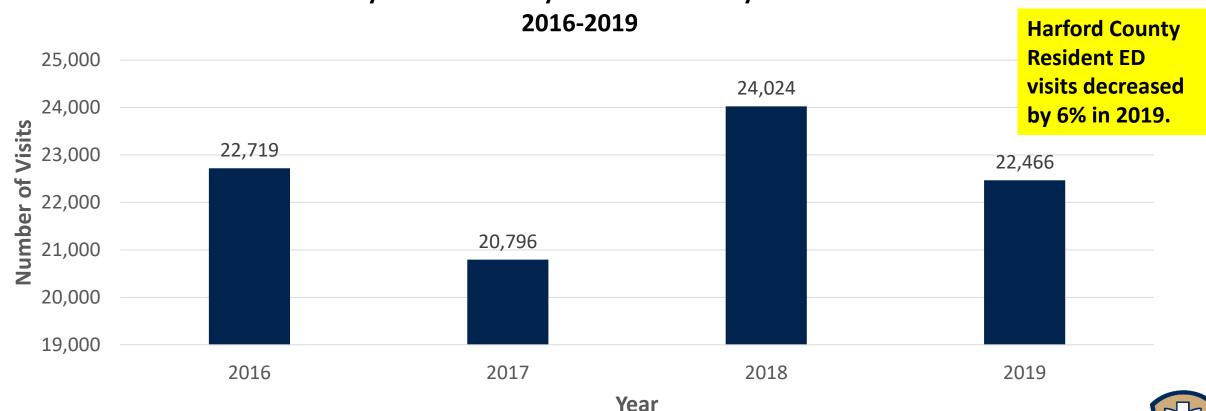

Q34. (Optional) Is there any other information about your hospital's Community Benefit Service Area that you would like to provide?

The demographic profile of the respondents who completed the online survey: Approximately 55% of all respondents reside in zip codes 21014, 21015, 21009, 21078, and 21050. An additional 13.8% of respondents live in an "Other" zip code, the most common of which are 21901, 21918, and 21921. Of the total 1,735 respondents, 80.29% are female and 19.71% are male. Whites comprise 83.77% of study participants and Blacks/African-Americans represent 11.55%. Approximately 39% of all respondents identify as Latino/Hispanic. Approximately 49% of all respondents are between the ages of 45 and 64 years. An additional 34.8% of all respondents are between the ages of 25 and 44 years. The marital status, education level, employment status, and income level was also assessed for each respondent. The majority of respondents are single (never married) and 11.71% are divorced. 2.07% of respondents attained less than a high school diploma or GED. Approximately 15% of respondents attained some college, technical school or nursing school and 51.69% of respondents have an undergraduate degree or higher. The majority (72.29%) of respondents are currently employed and working full-time. In addition, half of respondents have an annual household income of \$75,000 or more. Less than 14% of respondents have an income less than \$25,000. 1/A high proportion of respondents have have an undergraduate one person who they think of as their personal doctor or health care provider (88.44%). In addition, 76.33% of respondents had a routine checkup within the past two years. The top 3 zip codes that our Medicaid population comes from are 21001, 21040 and 21078. The top 3 zip codes where our readmission high utilizers are coming from are 21014, 21001 and 21078. These 3 zip codes contain high concentrations of the Medicare population. While our primary service area contains two Cecil County typic codes, our CBSA does not. Due to limited resources, these zip codes were not included in the CBSA. There is a hospital located in Cecil County that serves thes