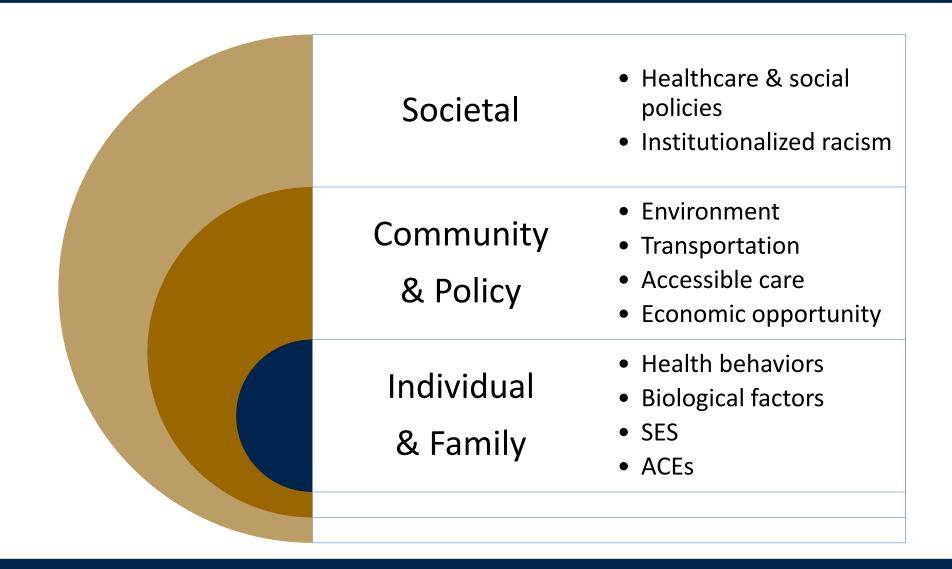

Q4. The next two questions ask about the area where your hospital directs its community benefit efforts, called the Community Benefit Service Area. You may find these community health statistics useful in preparing your responses.

Q5. (Optional) Please describe any other community health statistics that your hospital uses in its community benefit efforts

Quantitative Data - A Statistical Secondary Data Profile depicting population and household statistics, education, and economic measures, morbidity rates, incident rates, and other health statistics for the Harford County community was compiled by the Harford County Health Department and reported through the Local Health Improvement Coalition Annual Meeting held on 10/20/2020. Harford County Community Health Survey: An online Community Survey of Harford County residents was conducted betwee October 2017 and February 2018. The survey was designed to assess health status, health risk and behaviors, preventative health practices, and health care access primarily related to chronic disease and injury. A total of 1,741 resident surveys were completed, representing the geographical, gender, and ethnic diversity of the community.