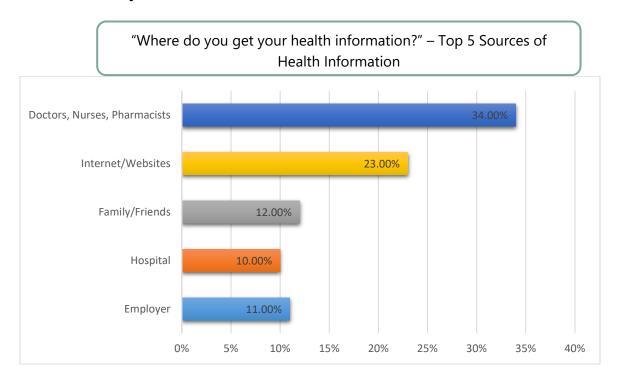

|
| Neurology                 | 8                  |
| Mental Health             | 8                  |
| Orthopedics               | 8                  |
| Endocrinology             | 7                  |
| Pediatric                 | 7                  |
| Gastrointestinal          | 6                  |

#### **Health Information**

Respondents were asked to indicate where they get their health information. Approximately 90% of respondents get their information from one of the five sources shown in the graph below. More than one-third of participants (34%) reported that they get health-related information from health professionals (doctors, nurses, pharmacists). Respondents also indicated that they get health information from a variety of sources that were listed, not just one source.



#### **Health Status & Chronic Health Issues**

#### **Overall Physical & Mental Health**

Respondents were asked to rate their general health status. Approximately 56% of respondents stated their general health is very good or excellent. Approximately 11% of respondents stated their general health is fair or poor. Respondents were also asked to rate their overall physical and mental health. In general, self-reported measures of poor physical and mental health days are favorable among Harford County respondents. Nearly 50% of respondents reported having no poor physical health (including physical illness and injury) or mental health (including stress, depression, and problems with emotions) during the past 30 days. Thirty percent of respondents reported having poor physical health and 26