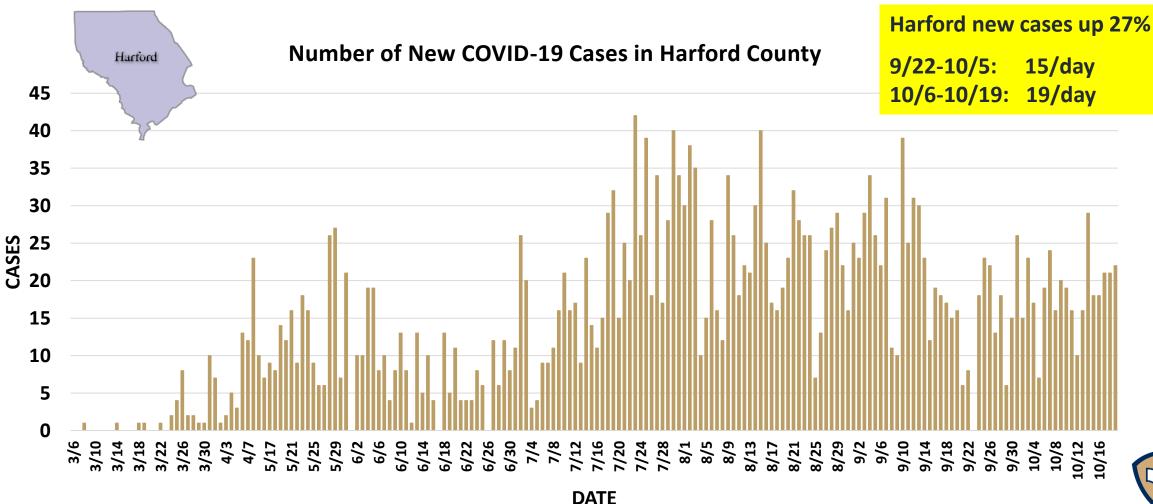

Q5. (Optional) Please describe any other community health statistics that your hospital uses in its community benefit efforts

Quantitative Data - A Statistical Secondary Data Profile depicting population and household statistics, education, and economic measures, morbidity rates, incident rates, and other health statistics for the Harford County community was compiled by the Harford County Health Department and reported through the Local Health Improvement Coalition Annual Meeting held on 10/20/2020. Harford County Community Health Survey: An online Community Survey of Harford County residents was conducted betwee October 2017 and February 2018. The survey was designed to assess health status, health risk and behaviors, preventative health practices, and health care access primarily related to chronic disease and injury. A total of 1,741 resident surveys were completed, representing the geographical, gender, and ethnic diversity of the community.