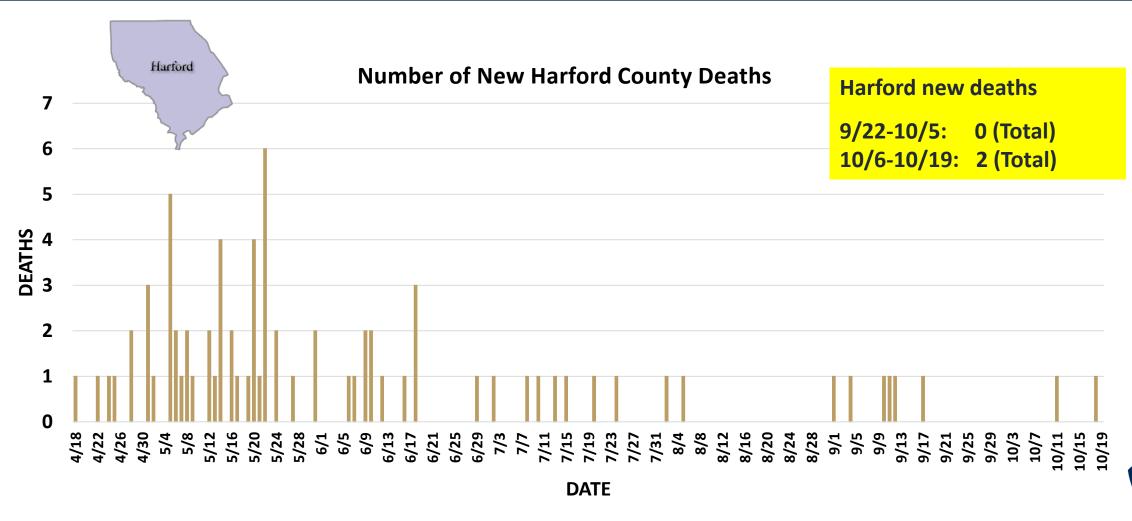

Q4. The next two questions ask about the area where your hospital directs its community benefit efforts, called the Community Benefit Service Area. You may find these community health statistics useful in preparing your responses.