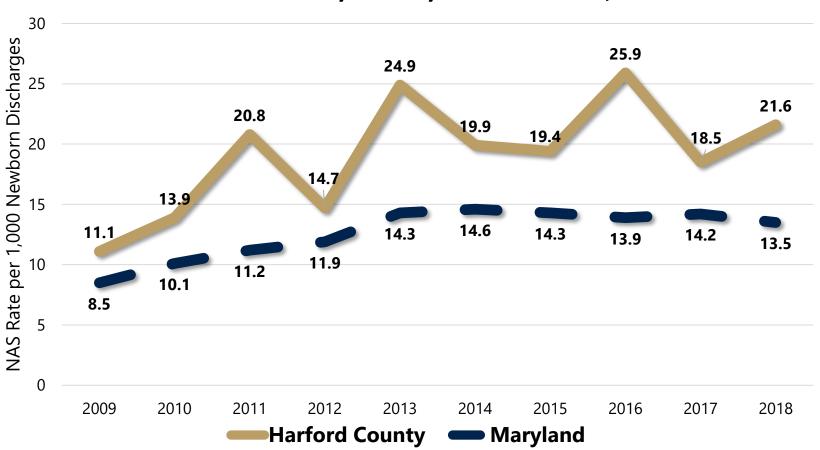

| 10%            | 12%      | 11%                 |  |  |  |  |



**Health Department** 

2020 County Health Rankings Report Data

# Maternal and Infant Health



# **Infant Mortality**



In 2018, Harford County's infant mortality rate exceeded the State for the first time.

**Harford** 

Maryland





# **Infant Mortality**

#### Harford County & Maryland Infant Mortality Rates by Race, 2018



# Substance Exposed Newborns (SEN)

#### Harford County & Maryland SEN Rates, 2009-2018



Harford County rate has doubled over the past 10 years

Source: HSCRC Hospital Inpatient Files (includes MD resident delivery discharges at MD hospitals only. Excludes MD resident newborns delivered out of state.



# Neonatal Abstinence Syndrome (NAS)

#### Harford County & Maryland NAS Rates, 2009-2018



Harford County rate has been consistently higher than Maryland

Source: HSCRC Hospital Inpatient Files (includes MD resident delivery discharges at MD hospitals only. Excludes MD resident newborns delivered out of state.



## **Teen Births**

#### Harford County and Maryland Teen Birth Rates, 2008-2017







# Late or No Prenatal Care (PNC)

#### Harford County & Maryland Late Prenatal Care, 2010-2016



Of the 2,701 live births in Harford in 2016, 5% were to mothers who initiated late or no PNC.

Source: Maryland Department of Health. Harford County MCH Profile, 2018.



## **Medicaid Births**

#### Harford County & Maryland Medicaid Births, 2010 -2016



Of the 2,701 live births in Harford in 2016, 27% were Medicaid paid births.

Source: Maryland Department of Health. Harford County