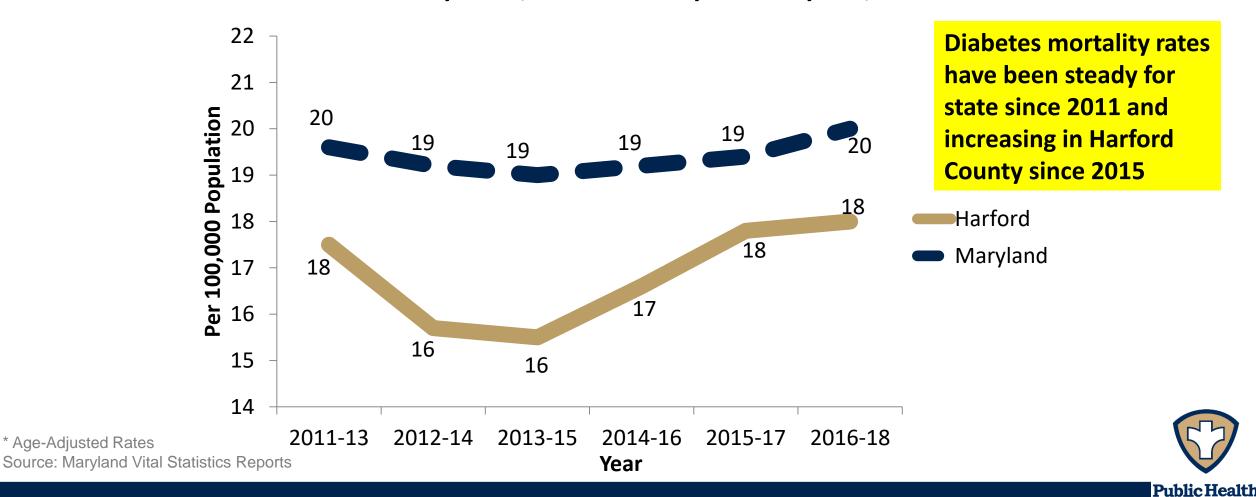

**ED Visits for COPD from 2016-2019 in Harford County**

| Zip Codes with The<br>Most Visits |       |  |
|-----------------------------------|-------|--|
| 21001                             | 3,783 |  |
| 21040                             | 3,088 |  |
| 21078                             | 2,935 |  |



2019 CRISP Data, Hospital Visits COPD

# Percentage of High School Students who had Ever Been Told by a Doctor or Nurse That They had Asthma



Rates of asthma diagnoses have been relatively steady over the years, but we are still seeing almost a quarter of high school students having asthma. Harford is slightly doing better than the state in 2018

Harford

Maryland



Harford County Health Department

## **Diabetes**

#### Diabetes Mortality Rates, Harford County and Maryland, 2011-2018



**Harford County Health Department** 

\* Age-Adjusted Rates

# Diabetes

#### **ED Visits for Diabetes from 2016-2019 in Harford County**

| •     | with The<br>Visits |
|-------|--------------------|
| 21001 | 7,574              |
| 21040 | 6,237              |
| 21014 | 5,561              |







### **Diabetes**

#### 2016-2019 Hospital Visits for Diabetes in Harford County by Race



Although the highest rates of diabetes-related hospital admissions were in Whites, those in certain minority groups are at higher risk for developing type 2 diabetes.

Source: 2019 CRISP Data, Hospital Visits for Diabetes



## **Heart Disease**

#### Heart Disease Mortality Rates, Harford County and Maryland, 2011-2018





# **Hypertension**

### **2016-2019 ED Visits for Hypertension in Harford Coun