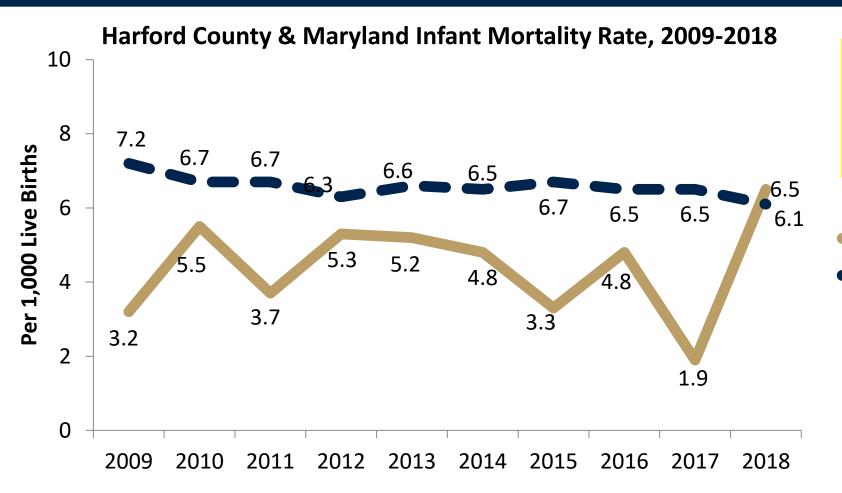

|  |  |  |  |
| Mammography Screenings (%)                 | 44%            | 41%      | 50%                 |  |  |  |  |
| Uninsured (%)                              | 5%             | 7%       | 6%                  |  |  |  |  |
| HARFORD COUNTY DOING WORSE                 |                |          |                     |  |  |  |  |
| Adult Obesity (%)                          | 32             | 31       | 26                  |  |  |  |  |
| Sexually Transmitted Infections (per 100k) | 322.0          | 552.1    | 161.4               |  |  |  |  |
| Children in Poverty (%)                    | 10%            | 12%      | 11%                 |  |  |  |  |



**Health Department** 

2020 County Health Rankings Report Data

# Maternal and Infant Health



# **Infant Mortality**



In 2018, Harford County's infant mortality rate exceeded the State for the first time.

**Harford** 

Maryland





# **Infant Mortality**

#### Harford County & Maryland Infant Mortality Rates by Race, 2018



# Substance Exposed Newborns (SEN)

#### Harford County & Maryland SEN Rates, 2009-2018



Harford County rate has doubled over the past 10 years

Source: HSCRC Hospital Inpatient Files (includes MD resident delivery discharges at MD hospitals only. Excludes MD resident newborns delivered out of state.



# Neonatal Abstinence Syndrome (NAS)

#### Harford County & Maryland NAS Rates, 2009-2018



Harford County rate has been consistently higher than Maryland

Source: HSCRC Hospital Inpatient Files (includes MD resident delivery discharges at MD hospitals only. Excludes MD resident