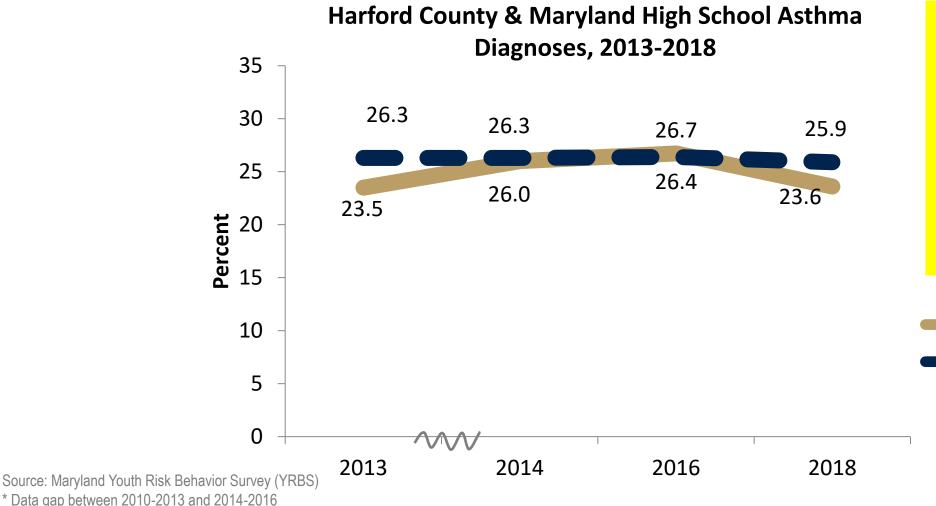

aryland, 2011-2018



**Public Health** 

**Harford County** Health Department

54

\* Age-Adjusted Rates

# **Chronic Obstructive Pulmonary Disease (COPD)**

#### **COPD Mortality Rates, Harford County and Maryland, 2011-2018**



**Harford County Health Department** 



\* Age-Adjusted Rates

# **Chronic Obstructive Pulmonary Disease (COPD)**

#### **ED Visits for COPD from 2016-2019 in Harford County**

| Zip Codes with The<br>Most Visits |       |  |
|-----------------------------------|-------|--|
| 21001                             | 3,783 |  |
| 21040                             | 3,088 |  |
| 21078                             | 2,935 |  |



2019 CRISP Data, Hospital Visits COPD

# Percentage of High School Students who had Ever Been Told by a Doctor or Nurse That They had Asthma



Rates of asthma diagnoses have been relatively steady over the years, but we are still seeing almost a quarter of high school students having asthma. Harford is slightly doing better than the state in 2018

Harford

Maryland



Harford County Health Department

## **Diabetes**

#### Diabetes Mortality Rates, Harford County and Maryland, 2011-2018



**Harford County Health Department** 

\* Age-Adjusted Rates

# Diabetes

#### **ED Visits for Diabetes from 2016-2019 in Harford County**

| •     | with The<br>Visits |
|-------|--------------------|
| 21001 | 7,574              |
| 21040 | 6,237              |
| 21014 | 5,561              |







### **Diabetes**

#### 2016-2019 Hospital Visits for Diabetes in Harford County by Race



Although the highest rates of diabetes-related hospit