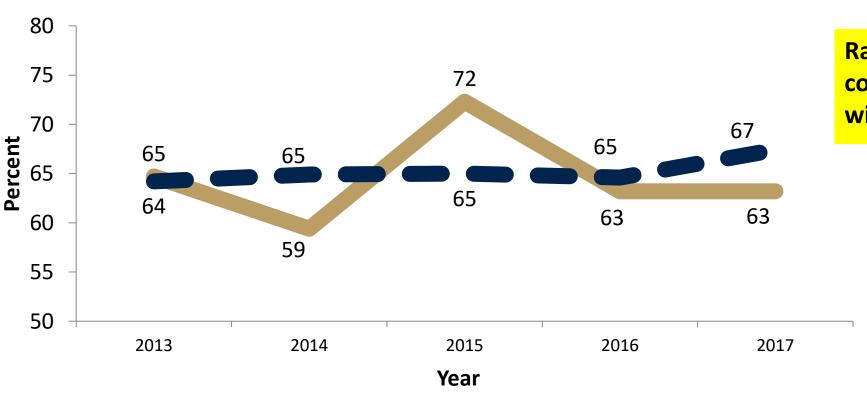

Q34. (Optional) Is there any other information about your hospital's Community Benefit Service Area that you would like to provide?

The demographic profile of the respondents who completed the online survey: Approximately 55% of all respondents reside in zip codes 21014, 21015, 21009, 21078, and 21050. An additional 13.8% of respondents live in an "Other" zip code, the most common of which are 21901, 21918, and 21921. Of the total 1,735 respondents, 80.29% are female and 19.71% are male. Whites comprise 83.77% of study participants and Blacks/African-Americans represent 11.55%. Approximately 39% of all respondents identify as Latino/Hispanic. Approximately 49% of all respondents are between the ages of 45 and 64 years. An additional 34.8% of all respondents are between the ages of 25 and 44 years. The marital status, education level, employment status, and income level was also assessed for each respondent. The majority of respondents are single (never married) and 11.71% are divorced. 2.07% of respondents attained less than a high school diploma or GED. Approximately 15% of respondents attained some college, technical school or nursing school and 51.69% of respondents have an undergraduate degree or higher. The majority (72.29%) of respondents are currently employed and working full-time. In addition, half of respondents have an annual household income of \$75,000 or more. Less than 14% of respondents have an income less than \$25,000. 1/A high proportion of respondents have have an undergraduate one person who they think of as their personal doctor or health care provider (88.44%). In addition, 76.33% of respondents had a routine checkup within the past two years. The top 3 zip codes that our Medicaid population comes from are 21001, 21040 and 21078. The top 3 zip codes where our readmission high utilizers are coming from are 21014, 21001 and 21078. These 3 zip codes contain high concentrations of the Medicare population. While our primary service area contains two Cecil County typic codes, our CBSA does not. Due to limited resources, these zip codes were not included in the CBSA. There is a hospital located in Cecil County that serves thes