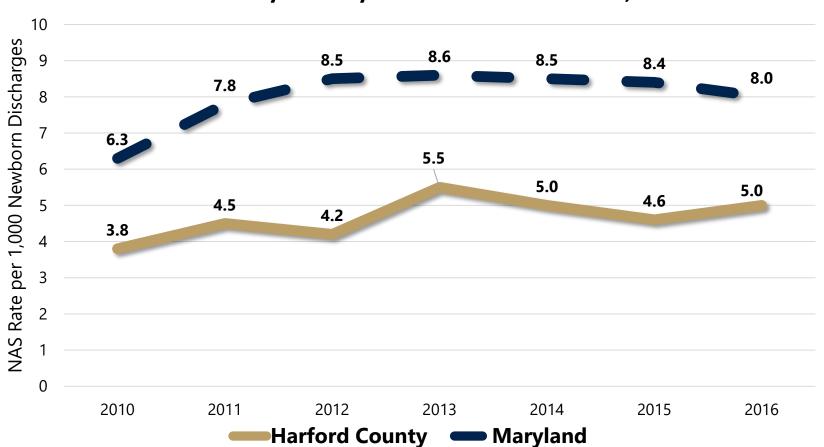

Q5. (Optional) Please describe any other community health statistics that your hospital uses in its community benefit efforts

Quantitative Data - A Statistical Secondary Data Profile depicting population and household statistics, education, and economic measures, morbidity rates, incident rates, and other health statistics for the Harford County community was compiled by the Harford County Health Department and reported through the Local Health Improvement Coalition Annual Meeting held on 10/20/2020. Harford County Community Health Survey: An online Community Survey of Harford County residents was conducted betwee October 2017 and February 2018. The survey was designed to assess health status, health risk and behaviors, preventative health practices, and health care access primarily related to chronic disease and injury. A total of 1,741 resident surveys were completed, representing the geographical, gender, and ethnic diversity of the community.