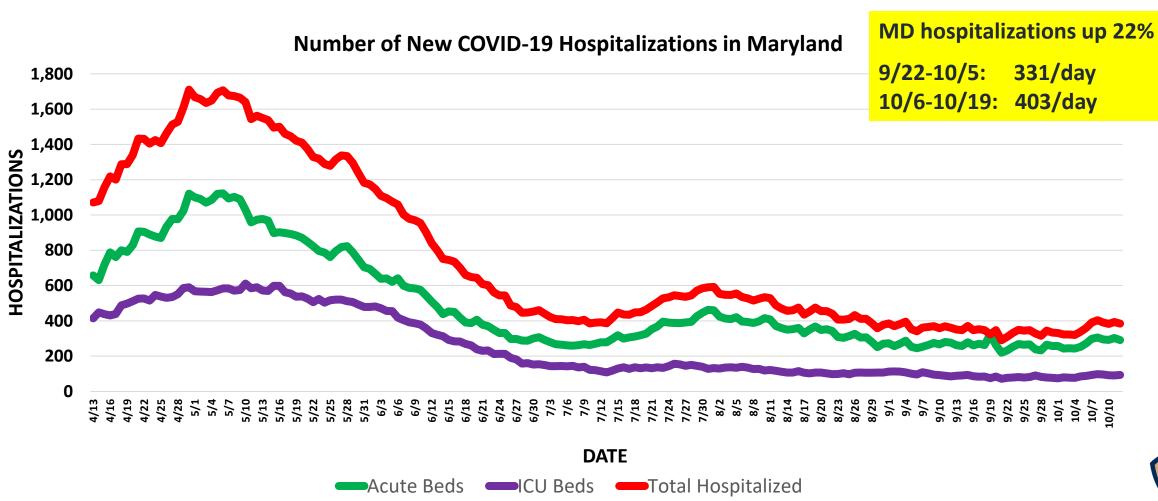

Q4. The next two questions ask about the area where your hospital directs its community benefit efforts, called the Community Benefit Service Area. You may find these community health statistics useful in preparing your responses.