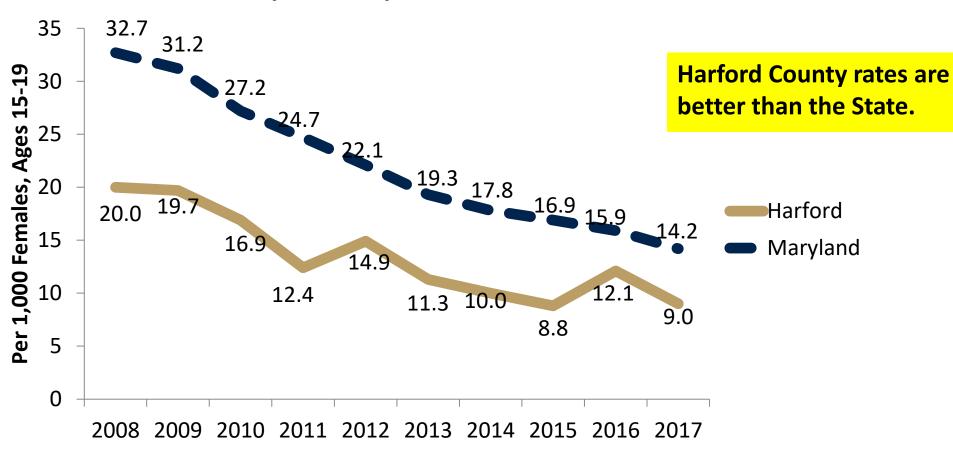

**Infant Mortality**

#### Harford County & Maryland Infant Mortality Rates by Race, 2018



# Substance Exposed Newborns (SEN)

#### Harford County & Maryland SEN Rates, 2009-2018



Harford County rate has doubled over the past 10 years

Source: HSCRC Hospital Inpatient Files (includes MD resident delivery discharges at MD hospitals only. Excludes MD resident newborns delivered out of state.



# Neonatal Abstinence Syndrome (NAS)

#### Harford County & Maryland NAS Rates, 2009-2018



Harford County rate has been consistently higher than Maryland

Source: HSCRC Hospital Inpatient Files (includes MD resident delivery discharges at MD hospitals only. Excludes MD resident newborns delivered out of state.



## **Teen Births**

#### Harford County and Maryland Teen Birth Rates, 2008-2017







# Late or No Prenatal Care (PNC)

#### Harford County & Maryland Late Prenatal Care, 2010-2016



Of the 2,701 live births in Harford in 2016, 5% were to mothers who initiated late or no PNC.

Source: Maryland Department of Health. Harford County MCH Profile, 2018.



## **Medicaid Births**

#### Harford County & Maryland Medicaid Births, 2010 -2016



Of the 2,701 live births in Harford in 2016, 27% were Medicaid paid births.

Source: Maryland Department of Health. Harford County MCH Profile, 2018. .



# Health Insurance

#### Percentage of population under age 65 without health insurance:

Maryland

7%

**Top US Performers** 



**Harford County** 



Harford County uninsured percentage better than the state and top US performers!



Harford County Health Department

Source: 2019