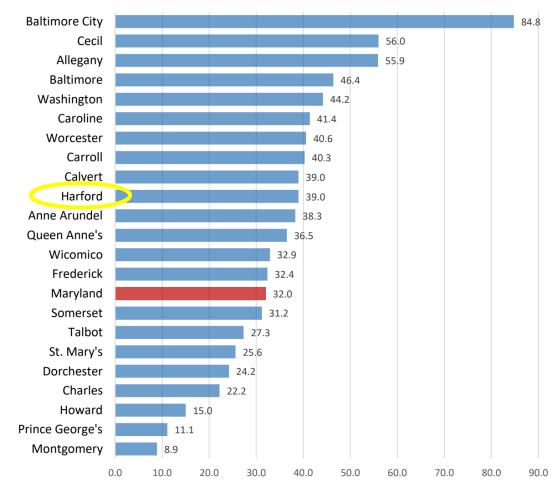

Q5. (Optional) Please describe any other community health statistics that your hospital uses in its community benefit efforts

Quantitative Data - A Statistical Secondary Data Profile depicting population and household statistics, education, and economic measures, morbidity rates, incident rates, and other health statistics for the Harford County community was compiled by the Harford County Health Department and reported through the Local Health Improvement Coalition Annual Meeting held on 10/20/2020. Harford County Community Health Survey: An online Community Survey of Harford County residents was conducted betwee October 2017 and February 2018. The survey was designed to assess health status, health risk and behaviors, preventative health practices, and health care access primarily related to chronic disease and injury. A total of 1,741 resident surveys were completed, representing the geographical, gender, and ethnic diversity of the community.