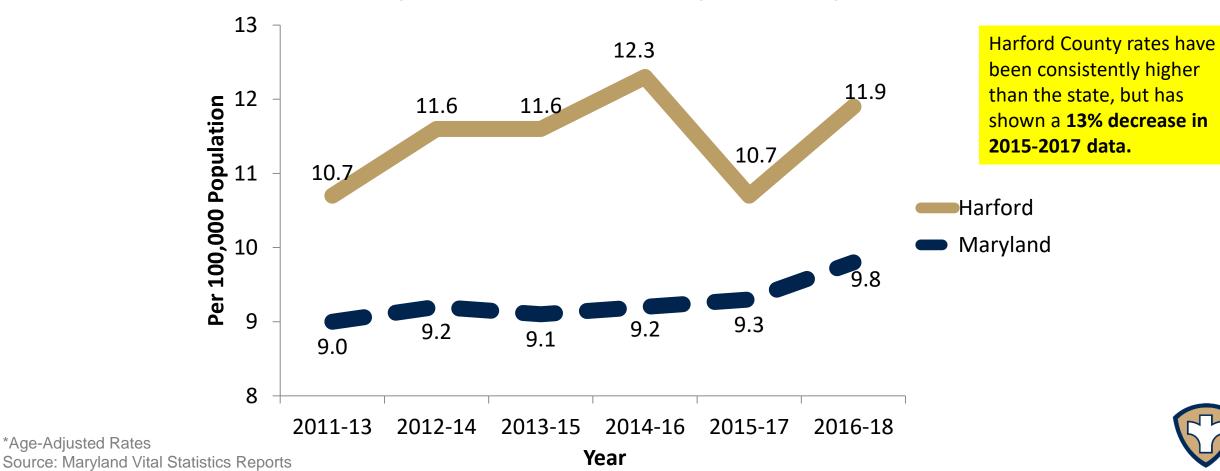

Q5. (Optional) Please describe any other community health statistics that your hospital uses in its community benefit efforts

Quantitative Data - A Statistical Secondary Data Profile depicting population and household statistics, education, and economic measures, morbidity rates, incident rates, and other health statistics for the Harford County community was compiled by the Harford County Health Department and reported through the Local Health Improvement Coalition Annual Meeting held on 10/20/2020. Harford County Community Health Survey: An online Community Survey of Harford County residents was conducted betwee October 2017 and February 2018. The survey was designed to assess health status, health risk and behaviors, preventative health practices, and health care access primarily related to chronic disease and injury. A total of 1,741 resident surveys were completed, representing the geographical, gender, and ethnic diversity of the community.