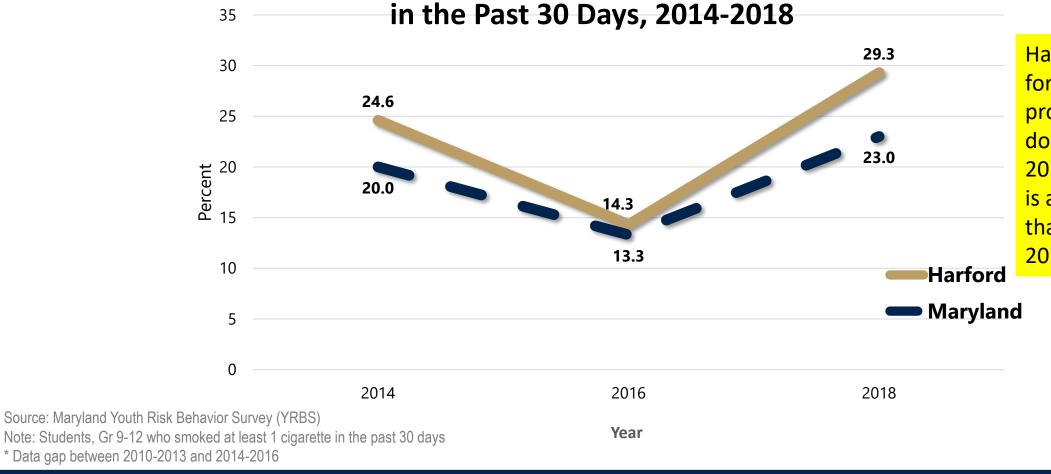

Q5. (Optional) Please describe any other community health statistics that your hospital uses in its community benefit efforts

Quantitative Data - A Statistical Secondary Data Profile depicting population and household statistics, education, and economic measures, morbidity rates, incident rates, and other health statistics for the Harford County community was compiled by the Harford County Health Department and reported through the Local Health Improvement Coalition Annual Meeting held on 10/20/2020. Harford County Community Health Survey: An online Community Survey of Harford County residents was conducted betwee October 2017 and February 2018. The survey was designed to assess health status, health risk and behaviors, preventative health practices, and health care access primarily related to chronic disease and injury. A total of 1,741 resident surveys were completed, representing the geographical, gender, and ethnic diversity of the community.