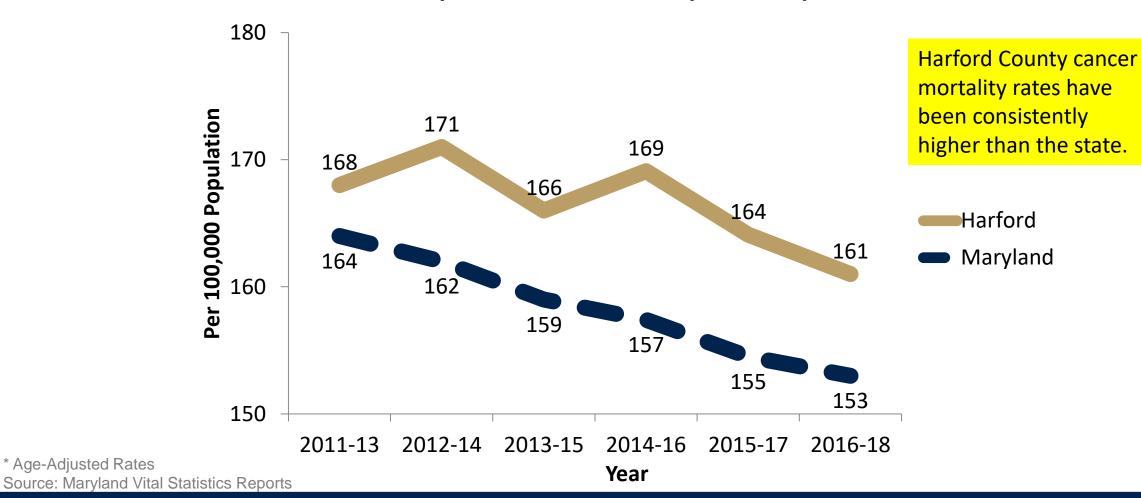

ir peers who do not vape, Stanford researchers found.

AUG 11 **2020** 

Vaping is linked to a substantially increased risk of COVID-19 among teenagers and young adults, according to a new study led by researchers at the Stanford University School of Medicine.

The study, which was published online Aug. 11 in the *Journal of Adolescent Health*, is the first to examine connections between youth vaping and COVID-19 using U.S. population-based data collected during the pandemic.

Among young people who were tested for the



MULTIMEDIA

▼ Tweet



Harford County Health Department

Source: Stanford Medicine

# **Leading Cause of Death**





Source: \* Maryland Drug and Alcohol-Related Intoxication Deaths, 2018



## Cancer

#### Cancer Mortality Rates, Harford County and Maryland, 2011-2018



**Public Health** 

**Harford County** Health Department

54

\* Age-Adjusted Rates

# **Chronic Obstructive Pulmonary Disease (COPD)**

#### **COPD Mortality Rates, Harford County and Maryland, 2011-2018**



**Harford County Health Department** 



\* Age-Adjusted Rates

# **Chronic Obstructive Pulmonary Disease (COPD)**

#### **ED Visits for COPD from 2016-2019 in Harford County**

| Zip Codes with The<br>Most Visits |       |  |
|-----------------------------------|-------|--|
| 21001                             | 3,783 |  |
| 21040                             | 3,088 |  |
| 21078                             | 2,935 |  |



2019 CRISP Data, Hospital Visits COPD

# Percentage of High School Students who had Ever Been Told by a Doctor or Nurse That They had Asthma



Rates of asthma di