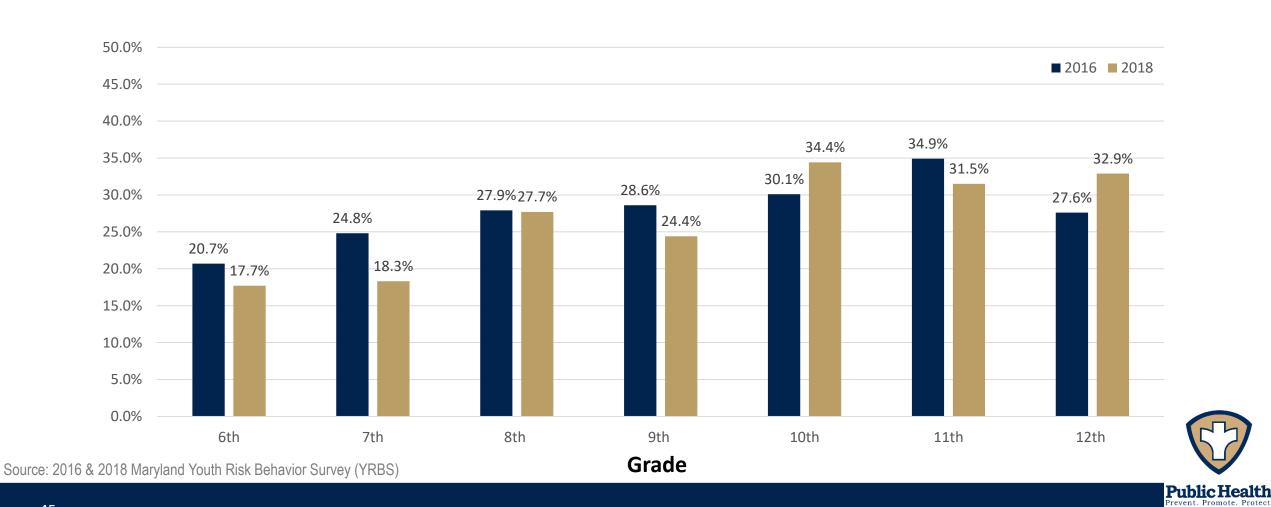

Q5. (Optional) Please describe any other community health statistics that your hospital uses in its community benefit efforts

Quantitative Data - A Statistical Secondary Data Profile depicting population and household statistics, education, and economic measures, morbidity rates, incident rates, and other health statistics for the Harford County community was compiled by the Harford County Health Department and reported through the Local Health Improvement Coalition Annual Meeting held on 10/20/2020. Harford County Community Health Survey: An online Community Survey of Harford County residents was conducted betwee October 2017 and February 2018. The survey was designed to assess health status, health risk and behaviors, preventative health practices, and health care access primarily related to chronic disease and injury. A total of 1,741 resident surveys were completed, representing the geographical, gender, and ethnic diversity of the community.