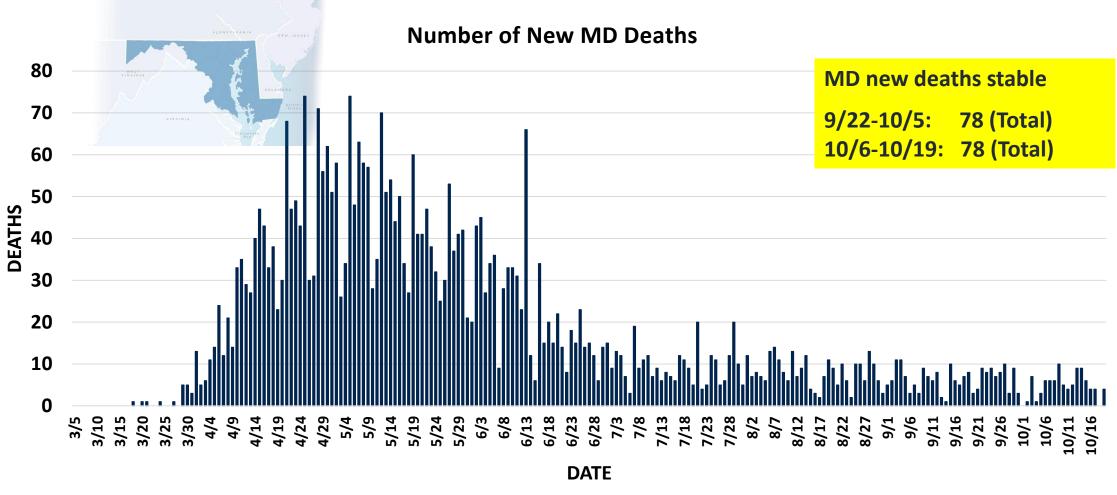

Q4. The next two questions ask about the area where your hospital directs its community benefit efforts, called the Community Benefit Service Area. You may find these community health statistics useful in preparing your responses.