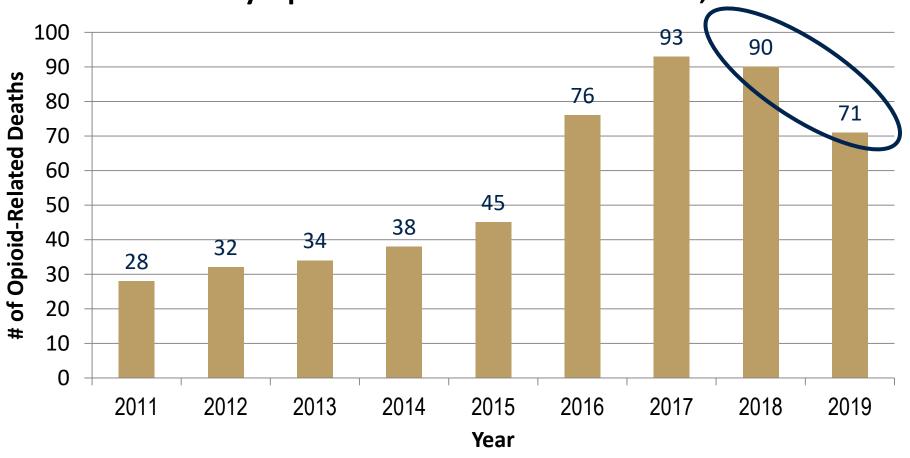

Q5. (Optional) Please describe any other community health statistics that your hospital uses in its community benefit efforts

Quantitative Data - A Statistical Secondary Data Profile depicting population and household statistics, education, and economic measures, morbidity rates, incident rates, and other health statistics for the Harford County community was compiled by the Harford County Health Department and reported through the Local Health Improvement Coalition Annual Meeting held on 10/20/2020. Harford County Community Health Survey: An online Community Survey of Harford County residents was conducted betwee October 2017 and February 2018. The survey was designed to assess health status, health risk and behaviors, preventative health practices, and health care access primarily related to chronic disease and injury. A total of 1,741 resident surveys were completed, representing the geographical, gender, and ethnic diversity of the community.