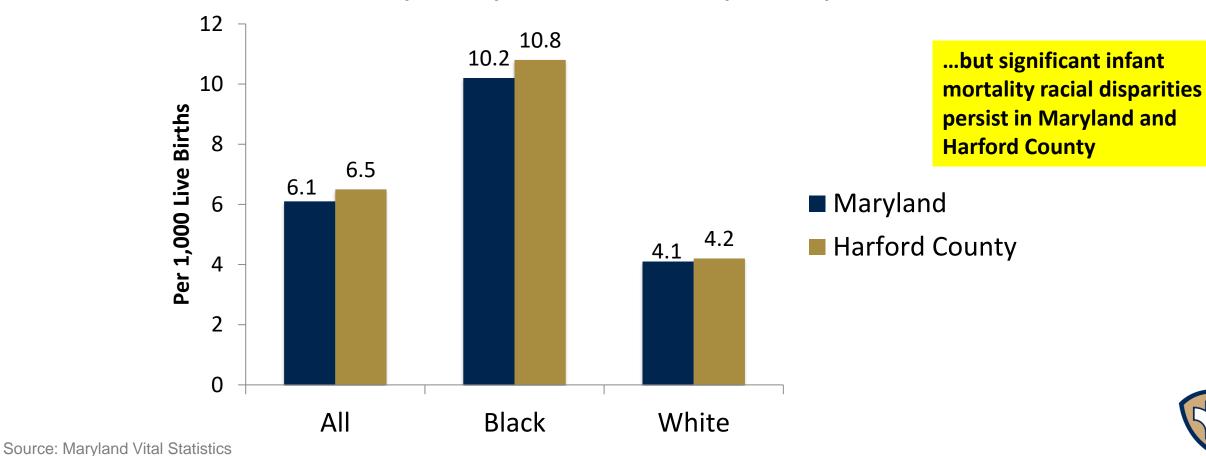

Q5. (Optional) Please describe any other community health statistics that your hospital uses in its community benefit efforts

Quantitative Data - A Statistical Secondary Data Profile depicting population and household statistics, education, and economic measures, morbidity rates, incident rates, and other health statistics for the Harford County community was compiled by the Harford County Health Department and reported through the Local Health Improvement Coalition Annual Meeting held on 10/20/2020. Harford County Community Health Survey: An online Community Survey of Harford County residents was conducted betwee October 2017 and February 2018. The survey was designed to assess health status, health risk and behaviors, preventative health practices, and health care access primarily related to chronic disease and injury. A total of 1,741 resident surveys were completed, representing the geographical, gender, and ethnic diversity of the community.