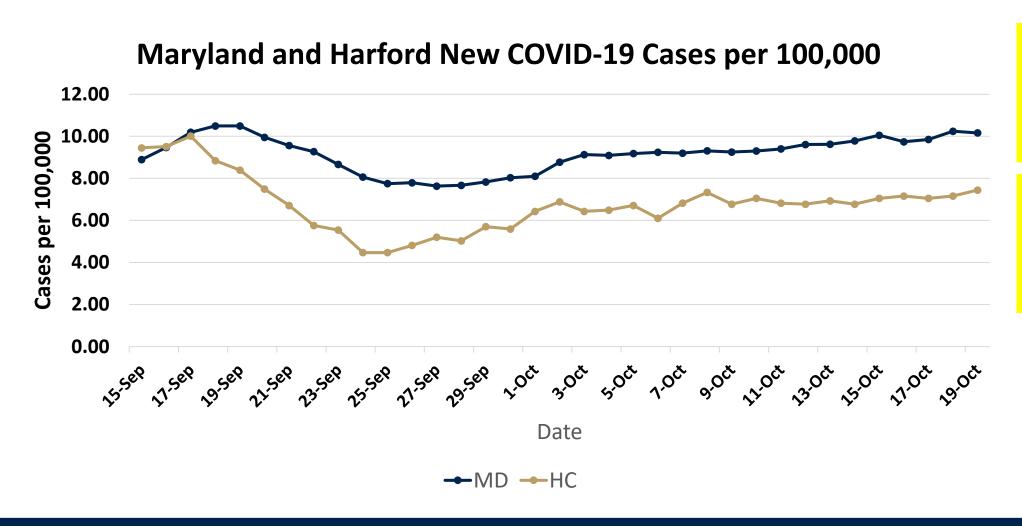

Q4. The next two questions ask about the area where your hospital directs its community benefit efforts, called the Community Benefit Service Area. You may find these community health statistics useful in preparing your responses.

Q5. (Optional) Please describe any other community health statistics that your hospital uses in its community benefit efforts

Quantitative Data - A Statistical Secondary Data Profile depicting population and household statistics, education, and economic measures, morbidity rates, incident rates, and other health statistics for the Harford County community was compiled by the Harford County Health Department and reported through the Local Health Improvement Coalition Annual Meeting held on 10/20/2020. Harford County Community Health Survey: An online Community Survey of Harford County residents was conducted betwee October 2017 and February 2018. The survey was designed to assess health status, health risk and behaviors, preventative health practices, and health care access primarily related to chronic disease and injury. A total of 1,741 resident surveys were completed, representing the geographical, gender, and ethnic diversity of the community.