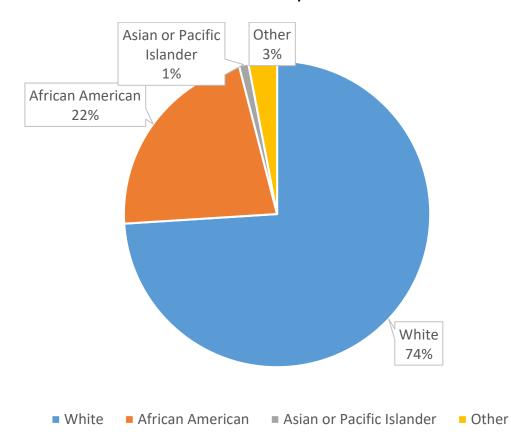

Q34. (Optional) Is there any other information about your hospital's Community Benefit Service Area that you would like to provide?

The demographic profile of the respondents who completed the online survey: Approximately 55% of all respondents reside in zip codes 21014, 21015, 21009, 21078, and 21050. An additional 13.8% of respondents live in an "Other" zip code, the most common of which are 21901, 21918, and 21921. Of the total 1,735 respondents, 80.29% are female and 19.71% are male. Whites comprise 83.77% of study participants and Blacks/African-Americans represent 11.55%. Approximately 39% of all respondents identify as Latino/Hispanic. Approximately 49% of all respondents are between the ages of 45 and 64 years. An additional 34.8% of all respondents are between the ages of 25 and 44 years. The marital status, education level, employment status, and income level was also assessed for each respondent. The majority of respondents are single (never married) and 11.71% are divorced. 2.07% of respondents attained less than a high school diploma or GED. Approximately 15% of respondents attained some college, technical school or nursing school and 51.69% of respondents have an undergraduate degree or higher. The majority (72.29%) of respondents are currently employed and working full-time. In addition, half of respondents have an annual household income of \$75,000 or more. Less than 14% of respondents have an income less than \$25,000. 1/A high proportion of respondents have have an undergraduate one person who they think of as their personal doctor or health care provider (88.44%). In addition, 76.33% of respondents had a routine checkup within the past two years. The top 3 zip codes that our Medicaid population comes from are 21001, 21040 and 21078. The top 3 zip codes where our readmission high utilizers are coming from are 21014, 21001 and 21078. These 3 zip codes contain high concentrations of the Medicare population. While our primary service area contains two Cecil County typic codes, our CBSA does not. Due to limited resources, these zip codes were not included in the CBSA. There is a hospital located in Cecil County that serves thes