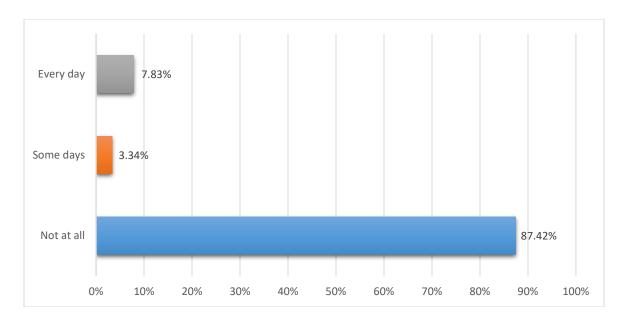

se a condom, monogamous, get tested                    | 67.11%                                                 |
| Feel stressed out or overwhelmed                                               | 24.20%                                                 |
| Drive responsibly, follow safe rules of the road, drive within the speed limit | 89.00%                                                 |

#### **Tobacco & Alcohol Use**

Risky behaviors related to tobacco and alcohol use were measured as part of the survey. Approximately 34% of respondents reported smoking at least 100 cigarettes in their lifetime. Among this group, 87.42% reported they currently do not smoke at all, where as 7.832% smoke every day and 3.34% smoke some days.

Do you smoke cigarettes every day, some days, or not at all?



In regards to alcohol use, almost two-thirds of respondents (65.66%) did not have an alcoholic beverage during the past 30 days. Among respondents who did drink an alcoholic beverage, 22.16% participated in binge drinking one to two times during the past month. Only a very small percentage of respondents (approximately 11%) participated in binge drinking three or more times during the past month. Binge drinking is defined as four drinks or more on one occasion for women and five drinks or more on one occasion for men.

#### **Preventive Health Practices**

#### **Immunizations**

A positive finding among Harford County respondents is the prevalence of immunizations. In the past 12 months, 78.98% of respondents received a flu vaccine either as a shot or a nasal spray.

#### **Screenings**