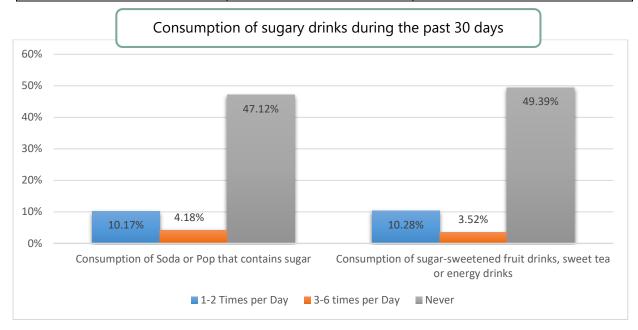

|
| 1 - 9 Times per Month   | 25.28%                                         | 22.70%                                                                         |
| 10 - 25 Times per Month | 1.05%                                          | 2.08%                                                                          |
| More than 25 Times per  |                                                |                                                                                |
| Month                   | 0.52%                                          | 0.81%                                                                          |
| Never                   | 47.12%                                         | 49.39%                                                                         |



Next, respondents were asked if they are currently watching or reducing their sodium or salt intake. More than half of the respondents (51.59%) reported that they are not watching or reducing their salt or sodium intake currently and another 46.78% reported that they are currently watching or reducing their sodium or salt intake.

#### **Chronic Conditions**

Some chronic conditions are of concern in Harford County, including high cholesterol, high blood pressure, anxiety disorder and depressive disorder. Approximately 30% of respondents have been told they have high cholesterol and/or high blood pressure and 25% have been told they have an anxiety and/or depressive disorder. In addition, 22.8% of respondents have been told they have arthritis and 17.82% of respondents have been told the