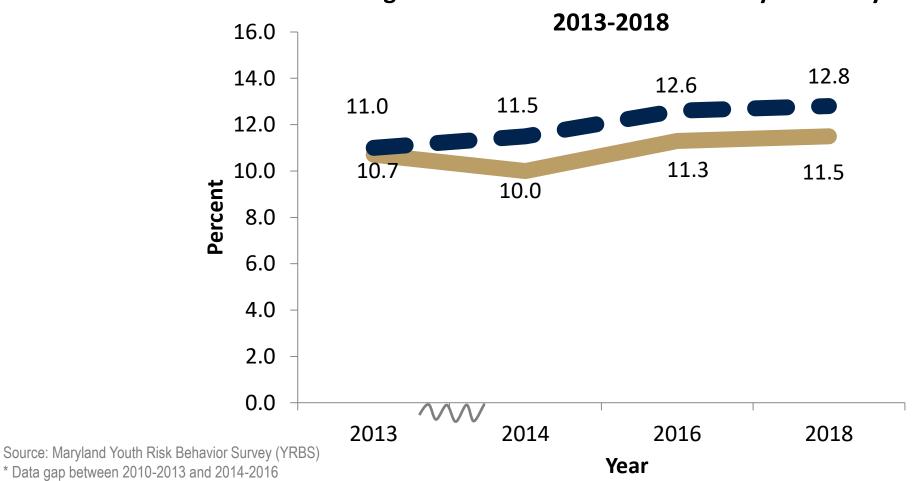

Q5. (Optional) Please describe any other community health statistics that your hospital uses in its community benefit efforts

Quantitative Data - A Statistical Secondary Data Profile depicting population and household statistics, education, and economic measures, morbidity rates, incident rates, and other health statistics for the Harford County community was compiled by the Harford County Health Department and reported through the Local Health Improvement Coalition Annual Meeting held on 10/20/2020. Harford County Community Health Survey: An online Community Survey of Harford County residents was conducted betwee October 2017 and February 2018. The survey was designed to assess health status, health risk and behaviors, preventative health practices, and health care access primarily related to chronic disease and injury. A total of 1,741 resident surveys were completed, representing the geographical, gender, and ethnic diversity of the community.