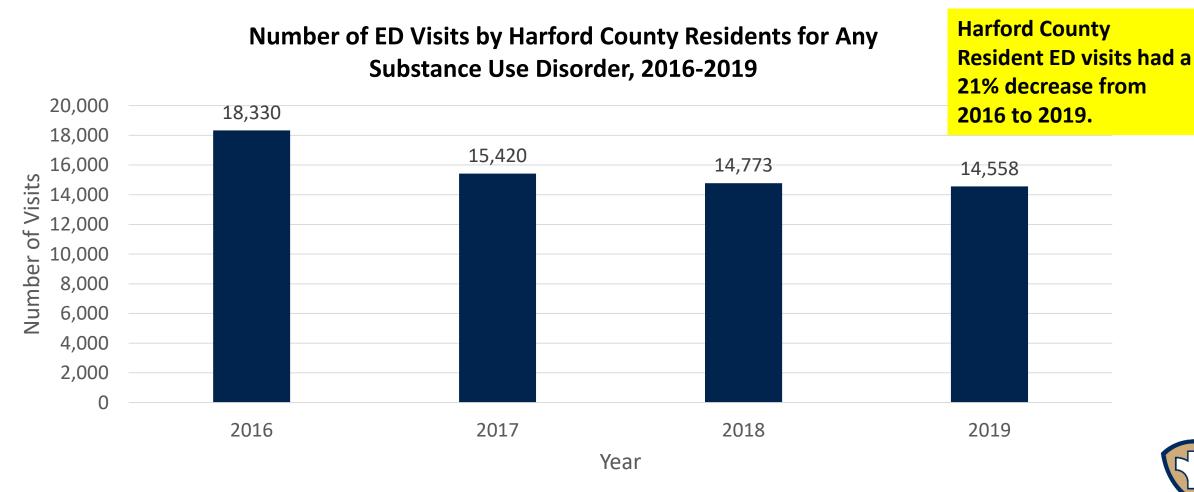

ld health and development and prevent child abuse and neglect.

#### **Home Visiting +**

 The goal of the program is to reduce infant mortality, link families to community services, and promote safe sleep environments.
 Mothers are connected with an OB provider and mental health provider, as needed. They also complete home birth verifications, CFR activities, & lead follow-ups.



**Harford County** 

# Coming Soon: 1 N. Main Family Health Center

- 1 N. Main Family Health Center will soon offer:
  - MD Health Insurance (MCHP)
  - Women, Infants, and Children (WIC)- Nutrition Services
  - Dental Care for Pregnant Women and Children
  - Youth and Adolescent Behavioral Health
  - Women's Health Services
  - Care Coordination



**Harford County** 

# Behavioral Health



### Substance Use





#### **Substance Use**



Harford County Zip Codes with the Highest ED Visits for Any Substance Use Disorder Condition:

- 21001-12,032
- 21040-11,440
- 21078-8,373

Harford County Races with the Highest ED Visits for Any Substance Use Disorder Condition:

- White- 82%
- Black/African American- 15%
- Other- 2%
- Biracial- 1%

Source: CRISP Public Health Dashboard 2016 – 2019 ED Visits



#### **Substance Use and COVID-19**





Substance use disorders linked to COVID-19 susceptibility

#### ⊕ **≥** f **y** +

A National Institutes of Health-funded study found that people with substance use disorders (SUDs) are more susceptible to COVID-19 and its complications. The research, published today in Molecular Psychiatry, was co-authored by Nora D. Volkow, M.D., director of the National Insti