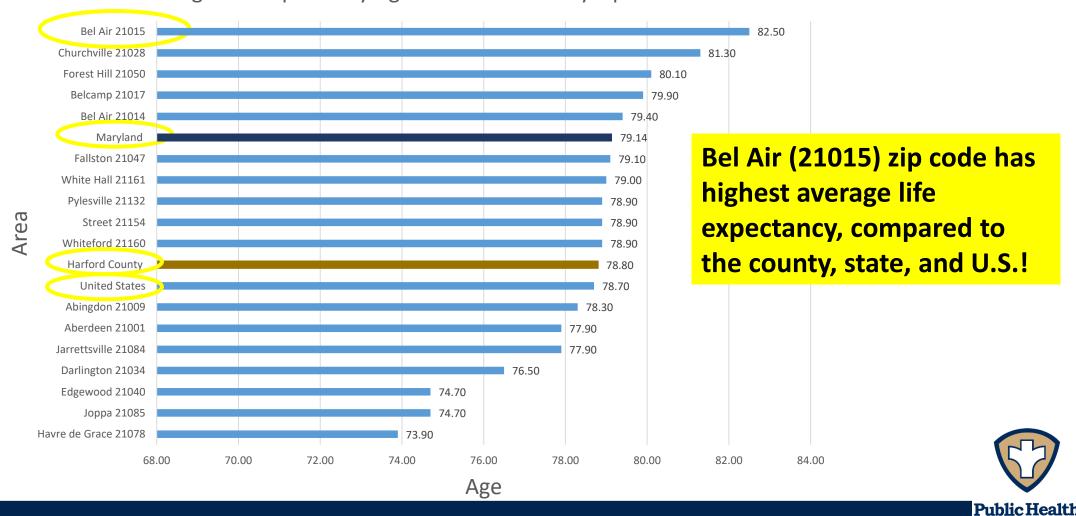

ealthrankings.org">www.countyhealthrankings.org</a>



### Life Expectancy

What is the average life expectancy of a Harford County resident?

- (A) 82 years
- (B) 81 years
- (C) 78 years
- (D) 77 years
- (E) 72 years



Health Department

### Life Expectancy

## What is the average life expectancy of a Harford County resident?

- (A) 83.38 years Howard County
- (B) 84.44 years Montgomery County
- (C) 78.84 years Harford County
- (D) 76.19 years Cecil County
- (E) 72.78 years Baltimore City

### **Location - Location - Location**

There's a 10-year geographic disparity in average life expectancy within Maryland.



Harford County life expectancy is comparable to the U.S., but slightly less than the State's.

### Life Expectancy





### Your Zip Code Matters More Than Your Genetic Code





# 2020 Health Indicators Doing Better – Doing Worse

| Health Indicators                          | Harford County | Maryland | Top U.S. Performers |  |  |  |  |
|--------------------------------------------|----------------|----------|---------------------|--|--|--|--|
| HARFORD COUNTY DOING BETTER                |                |          |                     |  |  |  |  |
| Dentists (ratio)                           | 1,550:1        | 1,290:1  | 1,240:1             |  |  |  |  |
| Mammography Screenings (%)                 | 44%            | 41%      | 50%                 |  |  |  |  |
| Uninsured (%)                              | 5%             | 7%       | 6%                  |  |  |  |  |
| HARFORD COUNTY DOING WORSE                 |                |          |