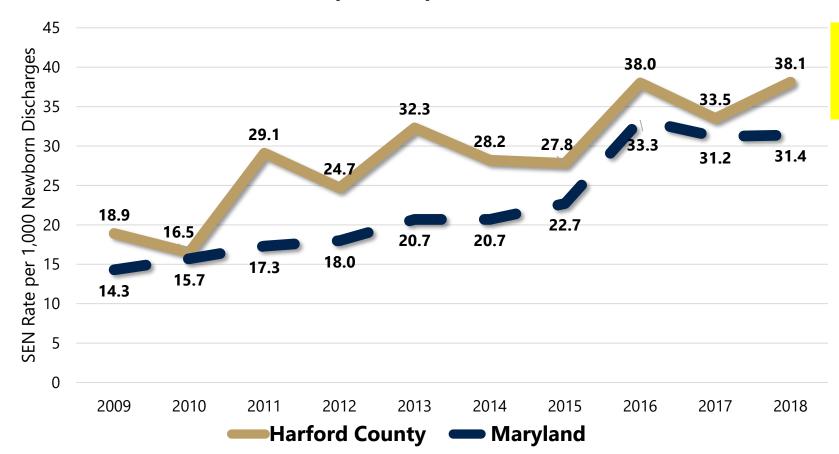

|          |                     |  |  |  |  |
| Adult Obesity (%)                          | 32             | 31       | 26                  |  |  |  |  |
| Sexually Transmitted Infections (per 100k) | 322.0          | 552.1    | 161.4               |  |  |  |  |
| Children in Poverty (%)                    | 10%            | 12%      | 11%                 |  |  |  |  |



**Health Department** 

2020 County Health Rankings Report Data

# Maternal and Infant Health



# **Infant Mortality**



In 2018, Harford County's infant mortality rate exceeded the State for the first time.

**Harford** 

Maryland





# **Infant Mortality**

#### Harford County & Maryland Infant Mortality Rates by Race, 2018



# Substance Exposed Newborns (SEN)

#### Harford County & Maryland SEN Rates, 2009-2018



Harford County rate has doubled over the past 10 years

Source: HSCRC Hospital Inpatient Files (includes MD resident delivery discharges at MD hospitals only. Excludes MD resident newborns delivered out of state.



# Neonatal Abstinence Syndrome (NAS)

#### Harford County & Maryland NAS Rates, 2009-2018



Harford County rate has been consistently higher than Maryland

Source: HSCRC Hospital Inpatient Files (includes MD resident delivery discharges at MD hospitals only. Excludes MD resident newborns delivered out of state.



## **Teen Births**

#### Harford County and Maryland Teen Birth Rates, 2008-2017







# Late or No Prenatal Care (PNC)

#### Harford County & Maryland Late Prenatal Care, 2010-2016



Of the 2,701 live births in Harford in 2016, 5% were to mothers who initiated l