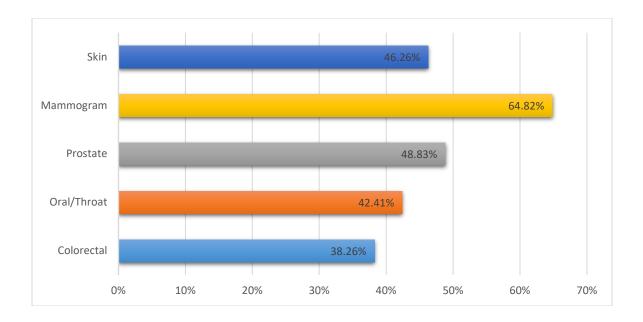

espondents received a flu vaccine either as a shot or a nasal spray.

#### **Screenings**

The prevalence of routine health screenings among Harford County respondents varies based on the type of screening. In general, Harford County respondents are less likely to receive skin screenings. Only 46.26% of respondents have routine health screenings for skin-related conditions. Oral/throat health screenings and prostate screenings are also less prevalent among Harford County respondents (42.41% and 48.83% respectively). A low percentage of respondents also participate in routine health screenings for colorectal cancer (38.26%). In contrast, a larger proportion of respondents participate in routine mammogram screening (64.82%).

Percent of those participating in routine health screenings for:



### **Key Health Issues**

Respondents were asked to rank the three most significant health issues facing Harford County. The respondents could choose from a list of 13 health issues as well as suggest their own that were not on the list. Drug/Alcohol abuse was the primary area of shared concern among Harford County respondents. Nearly 83% of respondents selected this issue as one of the top three most pressing health issues facing the county. Mental Health/Suicide was also a concern shared by 44.80% of respondents. The third most pressing health issue, as viewed by the respondents, was overweight/obesity with a 41.36% rating. The following table shows the breakdown of the percent of respondents who selected each health issue.

Table 11. Ranking of the Top Three Most Pressing Health Issu