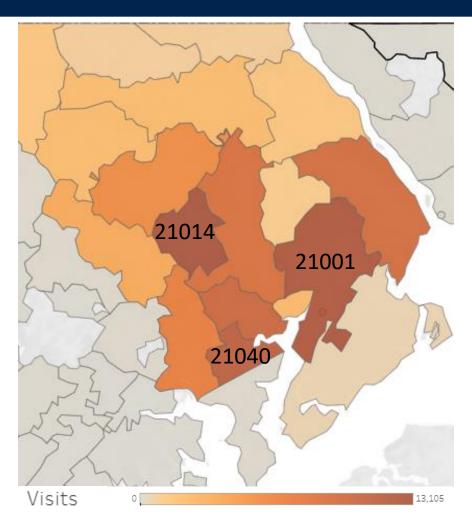

The Harford County CHNA includes all 21 Harford County zip codes. This includes the zip codes where our most vulnerable populations reside (21009, 21040, 21001 and 21078). In keeping with University of Maryland Upper Chesapeake Health's mission of maintaining and improving the health of the people in its communities and providing high quality care to all, the CBSA was identified as all of Harford County. While the above four zip codes are identified as containing concentrated areas of poverty, there are pockets of poverty throughout many of the Harford County zip codes particularly in the northern zip codes where it is very rural. Identifying all of Harford County as the CBSA gives the organization a better opportunity to meet the needs of the vulnerable residents of Harford County.

Q34. (Optional) Is there any other information about your hospital's Community Benefit Service Area that you would like to provide?

The demographic profile of the respondents who completed the online survey: Approximately 55% of all respondents reside in zip codes 21014, 21015, 21009, 21078, and 21050. An additional 13.8% of respondents live in an "Other" zip code, the most common of which are 21901, 21918, and 21921. Of the total 1,735 respondents, 80.29% are female and 19.71% are male. Whites comprise 83.77% of study participants and Blacks/African-Americans represent 11.55%. Approximately 39% of all respondents identify as Latino/Hispanic. Approximately 49% of all respondents are between the ages of 45 and 64 years. An additional 34.8% of all respondents are between the ages of 25 and 44 years. The marital status, education level, employment status, and income level was also assessed for each respondent. The majority of respondents are single (never married) and 11.71% are divorced. 2.07% of respondents attained less than a high school diploma or GED. Approximately 15% of respondents attained some college, technical school or nursing school and 51.69% of respondents have an undergraduate degree or higher. The majority (72.29%) of respondents are currently employed and working full-time. In addition, half of respondents have an annual household income of \$75,000 or more. Less than 14% of respondents have an income less than \$25,000. 1/A high proportion of respondents have have an undergraduate one person who they think of as their personal doctor or health care provider (88.44%). In addition, 76.33% of respondents had a routine checkup within the past two years. The top 3 zip codes that our Medicaid population comes from are 21001, 21040 and 21078. The top 3 zip codes where our readmission high utilizers are coming from are 21014, 21001 and 21078. These 3 zip codes contain high concentrations of the Medicare population. While our primary service area contains two Cecil County typic codes, our CBSA does not. Due to limited resources, these zip codes were not included in the CBSA. There is a hospital located in Cecil County that serves thes