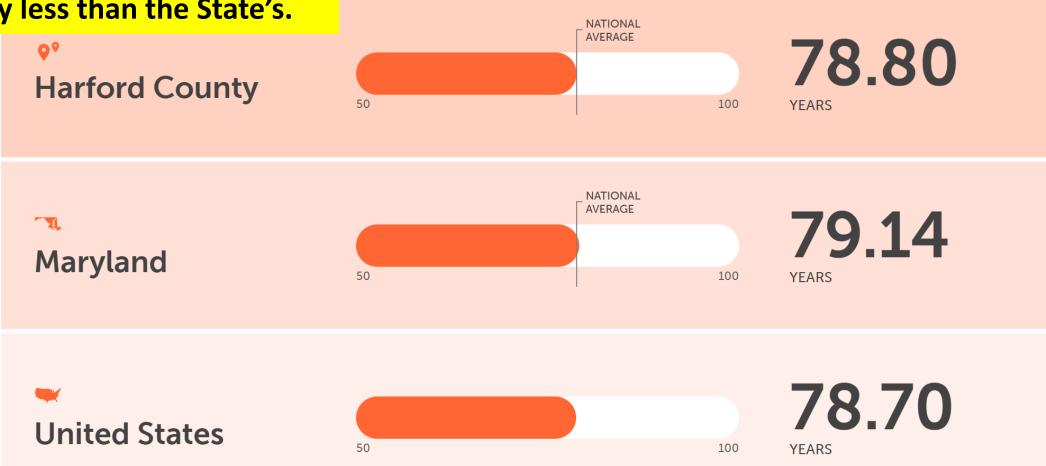

the end of this report and visit <a href="https://www.countyhealthrankings.org">www.countyhealthrankings.org</a>



### Life Expectancy

What is the average life expectancy of a Harford County resident?

- (A) 82 years
- (B) 81 years
- (C) 78 years
- (D) 77 years
- (E) 72 years



Health Department

### Life Expectancy

## What is the average life expectancy of a Harford County resident?

- (A) 83.38 years Howard County
- (B) 84.44 years Montgomery County
- (C) 78.84 years Harford County
- (D) 76.19 years Cecil County
- (E) 72.78 years Baltimore City

### **Location - Location - Location**

There's a 10-year geographic disparity in average life expectancy within Maryland.



Harford County life expectancy is comparable to the U.S., but slightly less than the State's.

### Life Expectancy





### Your Zip Code Matters More Than Your Genetic Code





# 2020 Health Indicators Doing Better – Doing Worse

| Health Indicators                          | Harford County | Maryland | Top U.S. Performers |  |  |  |  |
|--------------------------------------------|----------------|----------|---------------------|--|--|--|--|
| HARFORD COUNTY DOING BETTER                |                |          |                     |  |  |  |  |
| Dentists (ratio)                           | 1,550:1        | 1,290:1  | 1,240:1             |  |  |  |  |
| Mammography Screenings (%)                 | 44%            | 41%      | 50%                 |  |  |  |  |
| Uninsured (%)                              | 5%             | 7%       | 6%                  |  |  |  |  |
| HARFORD COUNTY DOING WORSE