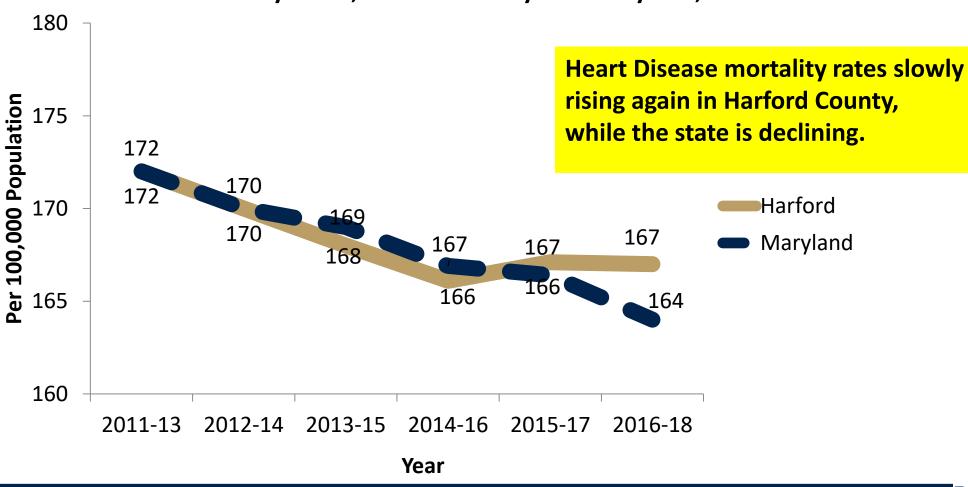

Q5. (Optional) Please describe any other community health statistics that your hospital uses in its community benefit efforts

Quantitative Data - A Statistical Secondary Data Profile depicting population and household statistics, education, and economic measures, morbidity rates, incident rates, and other health statistics for the Harford County community was compiled by the Harford County Health Department and reported through the Local Health Improvement Coalition Annual Meeting held on 10/20/2020. Harford County Community Health Survey: An online Community Survey of Harford County residents was conducted betwee October 2017 and February 2018. The survey was designed to assess health status, health risk and behaviors, preventative health practices, and health care access primarily related to chronic disease and injury. A total of 1,741 resident surveys were completed, representing the geographical, gender, and ethnic diversity of the community.