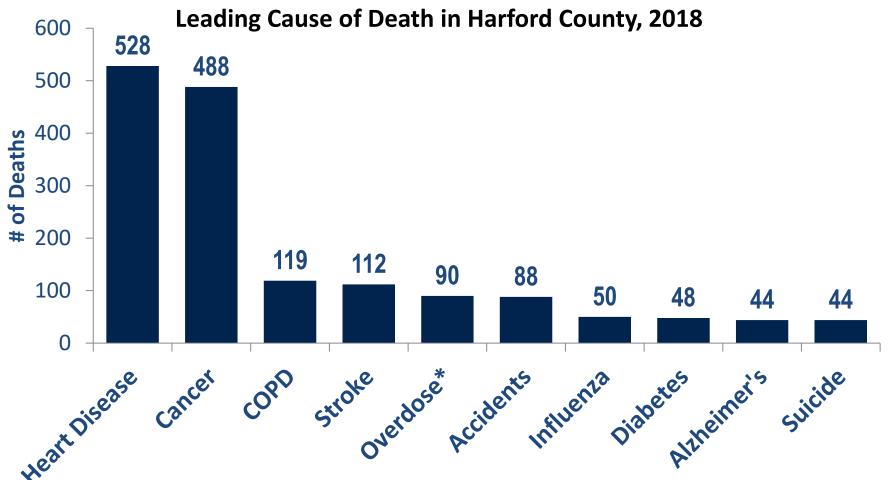

to COVID-19 risk in teens and young adults

Data collected in May shows that teenagers and young adults who vape face a much higher risk of COVID-19 than their peers who do not vape, Stanford researchers found.

AUG 11 **2020** 

Vaping is linked to a substantially increased risk of COVID-19 among teenagers and young adults, according to a new study led by researchers at the Stanford University School of Medicine.

The study, which was published online Aug. 11 in the *Journal of Adolescent Health*, is the first to examine connections between youth vaping and COVID-19 using U.S. population-based data collected during the pandemic.

Among young people who were tested for the



MULTIMEDIA

▼ Tweet



Harford County Health Department

Source: Stanford Medicine

# **Leading Cause of Death**





Source: \* Maryland Drug and Alcohol-Related Intoxication Deaths, 2018



## Cancer

#### Cancer Mortality Rates, Harford County and Maryland, 2011-2018



**Public Health** 

**Harford County** Health Department

54

\* Age-Adjusted Rates

# **Chronic Obstructive Pulmonary Disease (COPD)**

#### **COPD Mortality Rates, Harford County and Maryland, 2011-2018**



**Harford County Health Department** 



\* Age-Adjusted Rates

# **Chronic Obstructive Pulmonary Disease (COPD)**

#### **ED Visits for COPD from 2016-2019 in Harford County**

| Zip Codes with The<br>Most Visits |       |  |
|-----------------------------------|-------|--|
| 21001                             | 3,783 |  |
| 21040                             | 3,088 |  |
| 21078                             | 2,935 |  |



2019