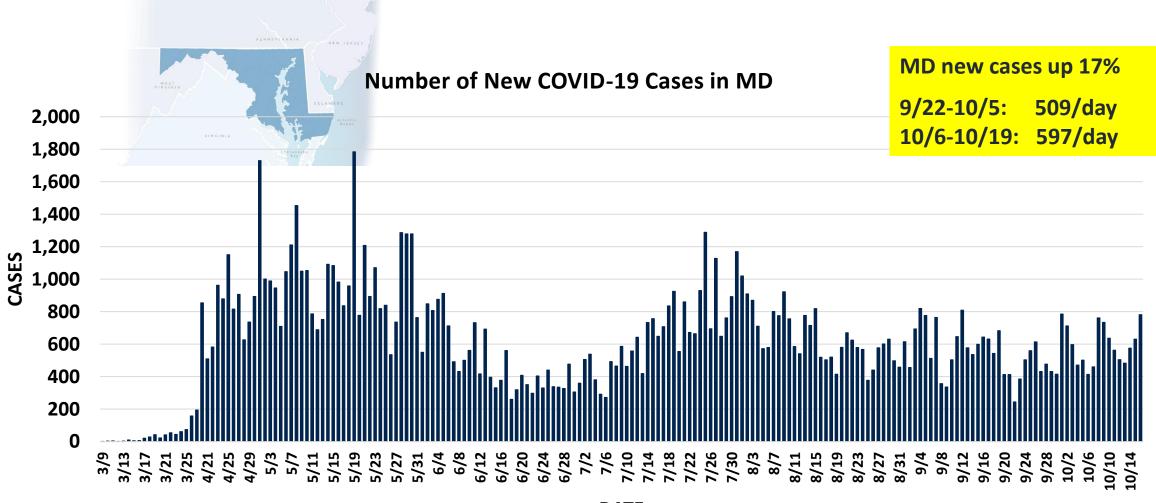

Q5. (Optional) Please describe any other community health statistics that your hospital uses in its community benefit efforts

Quantitative Data - A Statistical Secondary Data Profile depicting population and household statistics, education, and economic measures, morbidity rates, incident rates, and other health statistics for the Harford County community was compiled by the Harford County Health Department and reported through the Local Health Improvement Coalition Annual Meeting held on 10/20/2020. Harford County Community Health Survey: An online Community Survey of Harford County residents was conducted betwee October 2017 and February 2018. The survey was designed to assess health status, health risk and behaviors, preventative health practices, and health care access primarily related to chronic disease and injury. A total of 1,741 resident surveys were completed, representing the geographical, gender, and ethnic diversity of the community.