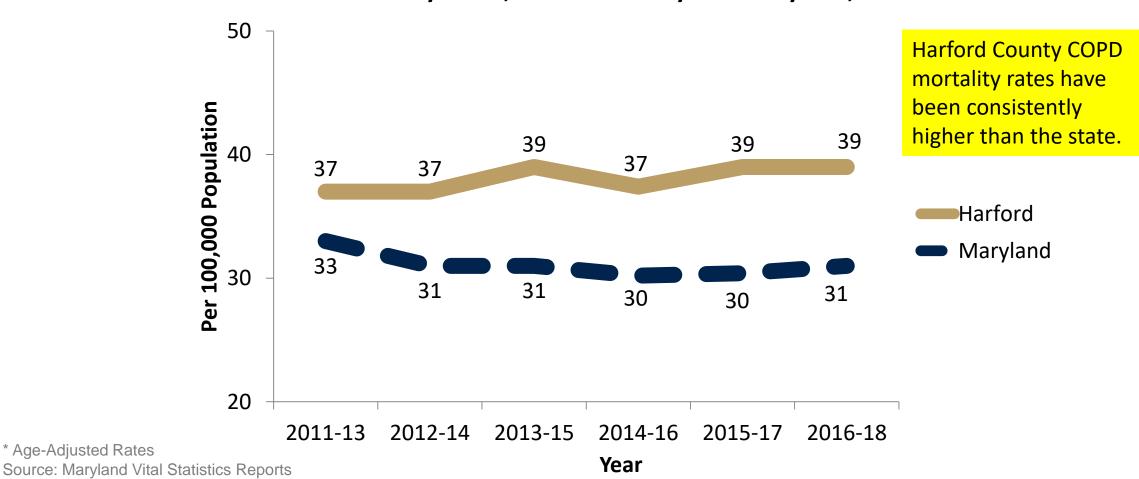

ers at the Stanford University School of Medicine.

The study, which was published online Aug. 11 in the *Journal of Adolescent Health*, is the first to examine connections between youth vaping and COVID-19 using U.S. population-based data collected during the pandemic.

Among young people who were tested for the



MULTIMEDIA

▼ Tweet



Harford County Health Department

Source: Stanford Medicine

# **Leading Cause of Death**





Source: \* Maryland Drug and Alcohol-Related Intoxication Deaths, 2018



## Cancer

#### Cancer Mortality Rates, Harford County and Maryland, 2011-2018



**Public Health** 

**Harford County** Health Department

54

\* Age-Adjusted Rates

# **Chronic Obstructive Pulmonary Disease (COPD)**

#### **COPD Mortality Rates, Harford County and Maryland, 2011-2018**



**Harford County Health Department** 



\* Age-Adjusted Rates

# **Chronic Obstructive Pulmonary Disease (COPD)**

#### **ED Visits for COPD from 2016-2019 in Harford County**

| Zip Codes with The<br>Most Visits |       |  |
|-----------------------------------|-------|--|
| 21001                             | 3,783 |  |
| 21040                             | 3,088 |  |
| 21078                             | 2,935 |  |



2019 CRISP Data, Hospital Visits COPD

# Percentage of High School Students who had Ever Been Told by a Doctor or Nurse That They had Asthma



Rates of asthma diagnoses have been relatively steady over the years, but we are still seeing almost a quarter of high school students having asthma. Harford is slightly doing better than the state in 2018

Harford

Maryland