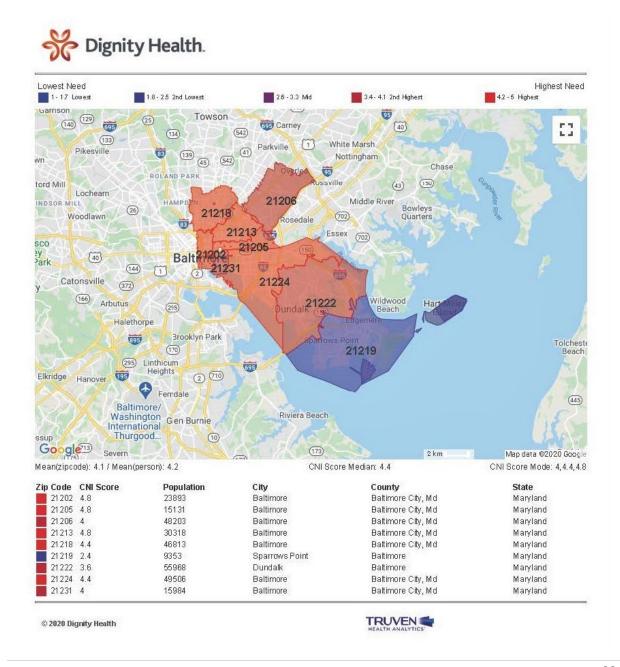

In 2015, the Johns Hopkins Hopkins Hospital (JHH) and Johns Hopkins Bayview Medical Center (JHBMC) merget heir respective Community Benefit Service Areas (CBSA) in order to better integrate community health and community outreach across the East and Southeast Baltimore City and County region. The getographic area contained within the nine ZIP codes includes 21202, 21205, 21206, 21213, 21219, 21219, 21222, 2124, and 21231. This area reflects the population with the largest usage of the emergency departments and the majority of recipients of community contributions and programming. Within the CBSA, JHH and JHBMC have focused on certain target populations such as the elderly, at-risk children and adolescents, uninsured individuals and households, and underinsured and low-income individuals and households. The CBSA covers approximately 27.9 square miles of land area for the city and 25.6 square miles in Baltimore County, in terms of population, an estimated 308,899 people live within CBSA, of which the population in County 21P codes accounts for 38% of the City's population and the population in County 21P codes accounts for 38% of the County's population (2020 Census estimate of Baltimore City population, 585,708, and Baltimore County population, 585,453. Within the CBSA, there are three Baltimore County neighborhoods - Dundalk, Sparrows Point, and Edgemere. Baltimore City is truly a city of neighborhoods with over 270 officially recognized neighborhoods. The Baltimore City Department of Health has subdivided the city area into 23 neighborhoods or neighborhood groupings that are completely or partally included within the CBSA. These neighborhoods are Belair-Edision, Canton, Cedonia/Frankford, Claremont/Armistead, Clifton-Berea, Downtown/Seton Hill, Fells Point, Greater Charles Village/Barclay, Greater Govans, Greenmount East (included see and Such as Olive, Broadway East, Johnston Square, and Gay Street), Hamilton, Highlandfown, Johnstown/Oldtown, Lauraville, Madison/East End, Midtorn, Midway-Coldstream, Northwood