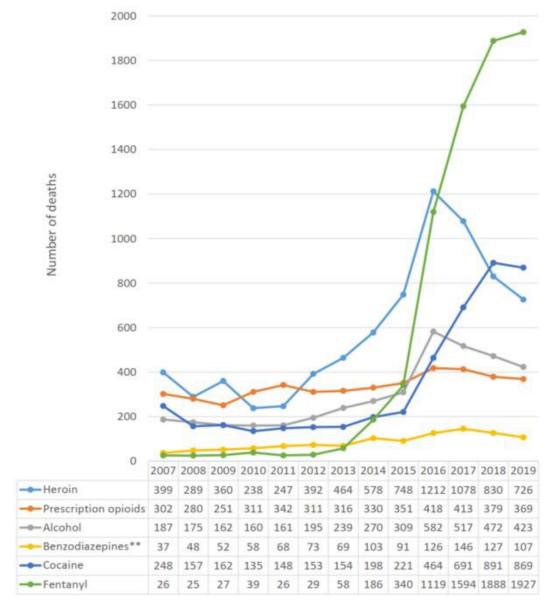

cription opioids and heroin (see Charts 11-16). The number of opioid-related deaths in Maryland increased by 70 percent between 2015 and 2016, and has more than quadrupled since 2010. (Note: Since an intoxication death may involve more than one substance, counts of deaths related to specific substances do not sum to the total number of deaths in the report.)

Age Group

<sup>#</sup> Estimate is significantly different from the estimate for males (p < .05).

<sup>†</sup> Estimate is significantly different from the national average (p < .05). \* Omitted due to low precision of data.

Chart 11: Drug- and alcohol-related intoxication deaths by selected substances, Maryland

# Number of Unintentional Drug- and Alcohol-Related Intoxication Deaths by Selected Substances\*, Maryland, 2007-2019.



<sup>\*</sup>Since an intoxication death may involve more than one substance, counts of deaths related to specific substances do not sum to the total number of deaths.

Source: Maryland Department of Health Report on Drug- and Alcohol-related Intoxication Deaths (2020)

Baltimore City, in particular, has experienced large increases in fentanyl, cocaine, and alcohol-related deaths, followed by Baltimore County, Anne Arundel County, and Prince George's County. The number

<sup>\*\*</sup>Includes deaths caused by benzodiazepines and related drugs with similar sedative effects.

of heroin-related deaths in Maryland increased five-fold between 2010 and 2016 but has since declined dramatically.



Chart 12. Drug- and alcohol-related intoxication deaths by jurisdiction

Source: Maryland Departm