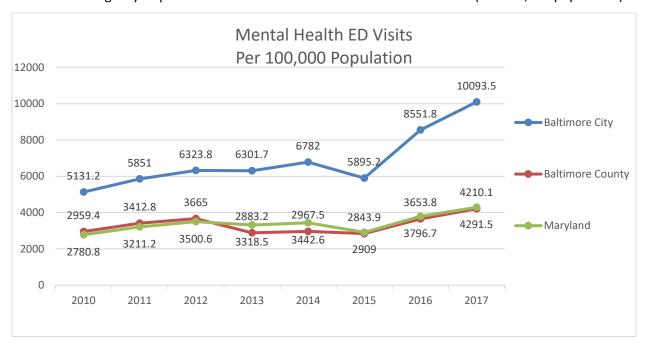

ted that 20.3 percent had a mental/emotional problem that affected their daily activities. Information collected from the surveys highlights the growing local problem and the need to increase the availability of mental health providers for this population.

The Maryland State Health Improvement Process data revealed that Baltimore City residents saw a steady increase from 2010 to 2014 in emergency department visits related to mental health conditions (with the only decreases occurring in 2013 and 2015). However, sharp increases have occurred in 2016 and 2017. In 2017 there were 10,093.5 per 100,000 population of Baltimore City residents who visited the emergency department related to a mental health condition, compared to 4291.5 in the State and 4210.1 in Baltimore County (See Chart 19).



Chart 19: Emergency Department Visits Related to Mental Health Conditions (Per 100,000 population)

Source: Maryland State Health Improvement Process 2020

Suicide is a serious public health problem and is a preventable cause of death. Residents who attempt suicide are typically depressed and/or face other significant mental health challenges for which they believe there are limited or no solutions. Suicide is the second leading cause of death among people aged 10-34 according to the National Institute of Mental Health and the CDC.

According to SAMHSA, among adults aged 18 or older in the United States in 2019, 4.8 percent (or 12.0 million) had serious thoughts of suicide in the past year. Past-year serious thoughts of suicide were higher among adult females (5.1 percent) than among the