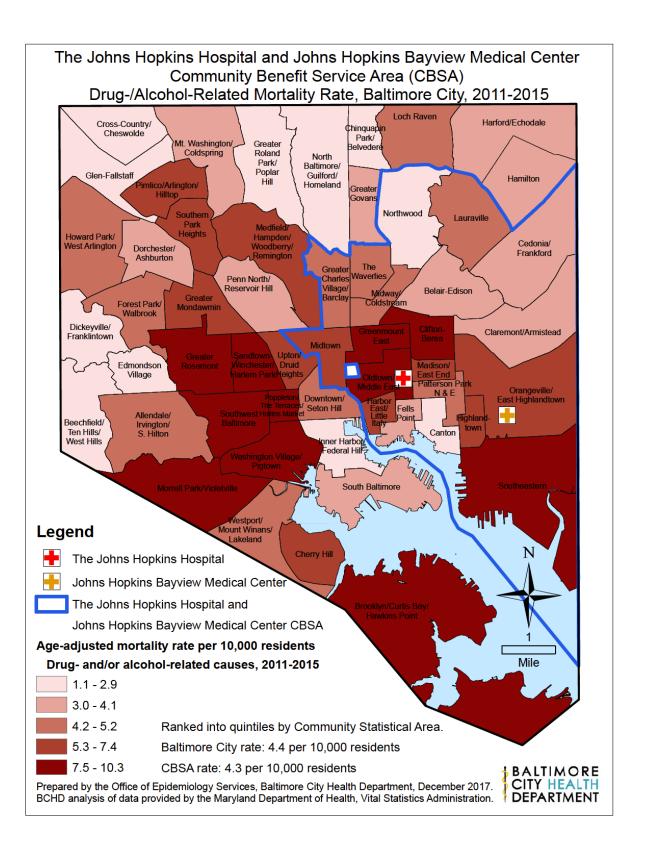

In 2015, the Johns Hopkins Hopkins Hospital (JHH) and Johns Hopkins Bayview Medical Center (JHBMC) merget heir respective Community Benefit Service Areas (CBSA) in order to better integrate community health and community outreach across the East and Southeast Baltimore City and County region. The getographic area contained within the nine ZIP codes includes 21202, 21205, 21206, 21213, 21219, 21219, 21222, 2124, and 21231. This area reflects the population with the largest usage of the emergency departments and the majority of recipients of community contributions and programming. Within the CBSA, JHH and JHBMC have focused on certain target populations such as the elderly, at-risk children and adolescents, uninsured individuals and households, and underinsured and low-income individuals and households. The CBSA covers approximately 27.9 square miles of land area for the city and 25.6 square miles in Baltimore County, in terms of population, an estimated 308,899 people live within CBSA, of which the population in County 21P codes accounts for 38% of the City's population and the population in County 21P codes accounts for 38% of the County's population (2020 Census estimate of Baltimore City population, 585,708, and Baltimore County population, 585,453. Within the CBSA, there are three Baltimore County neighborhoods - Dundalk, Sparrows Point, and Edgemere. Baltimore City is truly a city of neighborhoods with over 270 officially recognized neighborhoods. The Baltimore City Department of Health has subdivided the city area into 23 neighborhoods or neighborhood groupings that are completely or partally included within the CBSA. These neighborhoods are Belair-Edision, Canton, Cedonia/Frankford, Claremont/Armistead, Clifton-Berea, Downtown/Seton Hill, Fells Point, Greater Charles Village/Barclay, Greater Govans, Greenmount East (included see and Such as Olive, Broadway East, Johnston Square, and Gay Street), Hamilton, Highlandfown, Johnstown/Oldtown, Lauraville, Madison/East End, Midtorn, Midway-Coldstream, Northwood