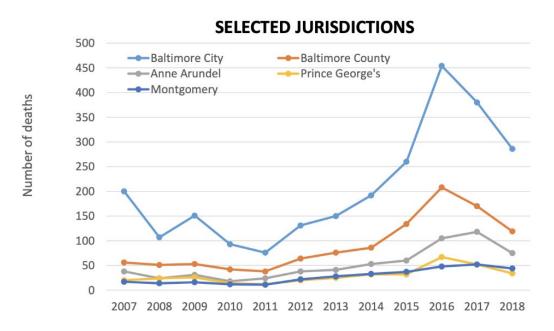

In 2015, the Johns Hopkins Hopkins Hospital (JHH) and Johns Hopkins Bayview Medical Center (JHBMC) merget heir respective Community Benefit Service Areas (CBSA) in order to better integrate community health and community outreach across the East and Southeast Baltimore City and County region. The getographic area contained within the nine ZIP codes includes 21202, 21205, 21206, 21213, 21219, 21219, 21222, 2124, and 21231. This area reflects the population with the largest usage of the emergency departments and the majority of recipients of community contributions and programming. Within the CBSA, JHH and JHBMC have focused on certain target populations such as the elderly, at-risk children and adolescents, uninsured individuals and households, and underinsured and low-income individuals and households. The CBSA covers approximately 27.9 square miles of land area for the city and 25.6 square miles in Baltimore County, in terms of population, an estimated 308,899 people live within CBSA, of which the population in County 21P codes accounts for 38% of the City's population and the population in County 21P codes accounts for 38% of the County's population (2020 Census estimate of Baltimore City population, 585,708, and Baltimore County population, 585,453. Within the CBSA, there are three Baltimore County neighborhoods - Dundalk, Sparrows Point, and Edgemere. Baltimore City is truly a city of neighborhoods with over 270 officially recognized neighborhoods. The Baltimore City Department of Health has subdivided the city area into 23 neighborhoods or neighborhood groupings that are completely or partally included within the CBSA. These neighborhoods are Belair-Edision, Canton, Cedonia/Frankford, Claremont/Armistead, Clifton-Berea, Downtown/Seton Hill, Fells Point, Greater Charles Village/Barclay, Greater Govans, Greenmount East (included see and Such as Olive, Broadway East, Johnston Square, and Gay Street), Hamilton, Highlandfown, Johnstown/Oldtown, Lauraville, Madison/East End, Midtorn, Midway-Coldstream, Northwood