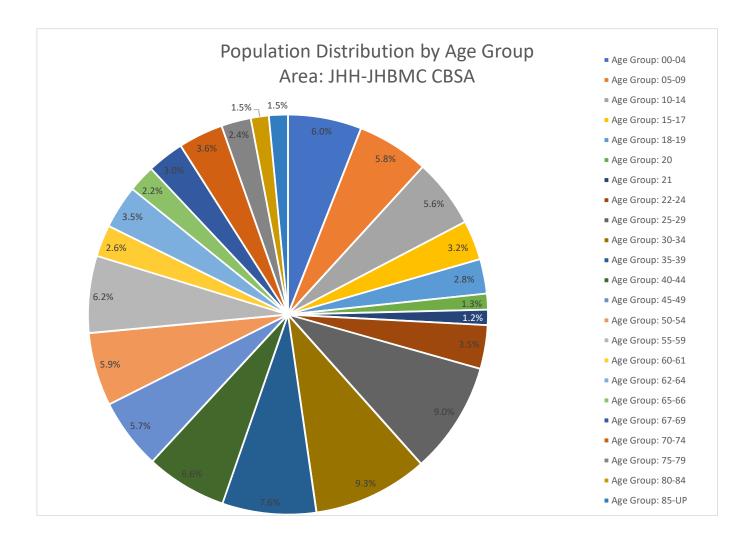

In 2015, the Johns Hopkins Hopkins Hospital (JHH) and Johns Hopkins Bayview Medical Center (JHBMC) merget heir respective Community Benefit Service Areas (CBSA) in order to better integrate community health and community outreach across the East and Southeast Baltimore City and County region. The getographic area contained within the nine ZIP codes includes 21202, 21205, 21206, 21213, 21219, 21219, 21222, 2124, and 21231. This area reflects the population with the largest usage of the emergency departments and the majority of recipients of community contributions and programming. Within the CBSA, JHH and JHBMC have focused on certain target populations such as the elderly, at-risk children and adolescents, uninsured individuals and households, and underinsured and low-income individuals and households. The CBSA covers approximately 27.9 square miles of land area for the city and 25.6 square miles in Baltimore County, in terms of population, an estimated 308,899 people live within CBSA, of which the population in County 21P codes accounts for 38% of the City's population and the population in County 21P codes accounts for 38% of the County's population (2020 Census estimate of Baltimore City population, 585,708, and Baltimore County population, 585,453. Within the CBSA, there are three Baltimore County neighborhoods - Dundalk, Sparrows Point, and Edgemere. Baltimore City is truly a city of neighborhoods with over 270 officially recognized neighborhoods. The Baltimore City Department of Health has subdivided the city area into 23 neighborhoods or neighborhood groupings that are completely or partally included within the CBSA. These neighborhoods are Belair-Edision, Canton, Cedonia/Frankford, Claremont/Armistead, Clifton-Berea, Downtown/Seton Hill, Fells Point, Greater Charles Village/Barclay, Greater Govans, Greenmount East (included see and Such as Olive, Broadway East, Johnston Square, and Gay Street), Hamilton, Highlandfown, Johnstown/Oldtown, Lauraville, Madison/East End, Midtorn, Midway-Coldstream, Northwood