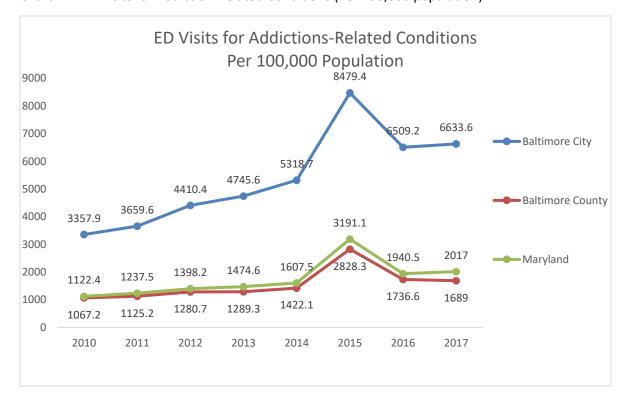

ication death may involve more than one substance, counts of deaths related to specific substances do not sum to the total number of deaths in the report.)



Source: Maryland Department of Health Report on Drug- and Alcohol-related Intoxication Deaths (2018)

Additional data revealed that Baltimore City residents saw a steady increase in emergency room visits for addiction-related conditions from 2010 to 2014 and a sharp increase in 2015, rates significantly higher rates than Baltimore County and the state. Rates in 2016 and 2017 are lower than 2015 but still trending higher than previous years. In 2017, Baltimore City had 6633.6 (per 100,000 population) emergency room visits for addiction-related conditions compared to 1689.0 in Baltimore County and 2017.0 in the state. (See Chart 17).



Chart 17: ED Visits for Addiction-Related Conditions (Per 100,000 population)

Source: Maryland State Health Improvement Process 2010-2017

Community residents recognize the dangers associated with drug and alcohol abuse. Results from the current survey revealed that 71.7 percent of respondents indicated it one of their greatest health concerns. This is up significantly from the 2016 survey when only 11.5 percent of survey respondents were most concerned about drug and alcohol use/addiction in their community. Discussions with community leaders echoed the concerns of survey respondents. Community leaders understood the severity of substance abuse in the community and the negative impact it has on the community at large.

Community stakeholders reported that substance abuse is widespread