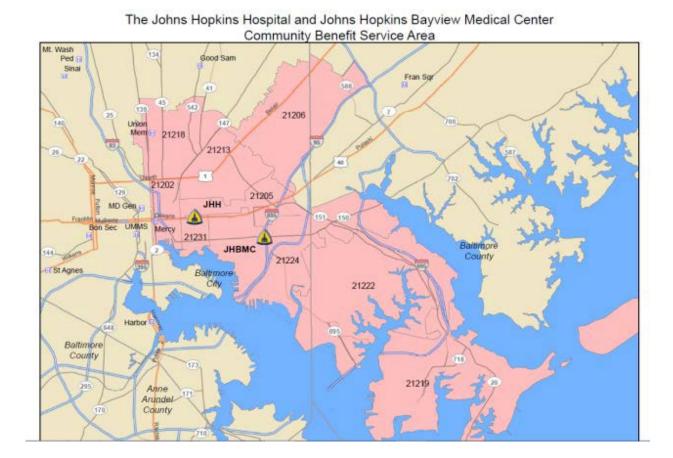

In 2015, the Johns Hopkins Hopkins Hospital (JHH) and Johns Hopkins Bayview Medical Center (JHBMC) merget heir respective Community Benefit Service Areas (CBSA) in order to better integrate community health and community outreach across the East and Southeast Baltimore City and County region. The getographic area contained within the nine ZIP codes includes 21202, 21205, 21206, 21213, 21219, 21219, 21222, 2124, and 21231. This area reflects the population with the largest usage of the emergency departments and the majority of recipients of community contributions and programming. Within the CBSA, JHH and JHBMC have focused on certain target populations such as the elderly, at-risk children and adolescents, uninsured individuals and households, and underinsured and low-income individuals and households. The CBSA covers approximately 27.9 square miles of land area for the city and 25.6 square miles in Baltimore County, in terms of population, an estimated 308,899 people live within CBSA, of which the population in County 21P codes accounts for 38% of the City's population and the population in County 21P codes accounts for 38% of the County's population (2020 Census estimate of Baltimore City population, 585,708, and Baltimore County population, 585,453. Within the CBSA, there are three Baltimore County neighborhoods - Dundalk, Sparrows Point, and Edgemere. Baltimore City is truly a city of neighborhoods with over 270 officially recognized neighborhoods. The Baltimore City Department of Health has subdivided the city area into 23 neighborhoods or neighborhood groupings that are completely or partally included within the CBSA. These neighborhoods are Belair-Edision, Canton, Cedonia/Frankford, Claremont/Armistead, Clifton-Berea, Downtown/Seton Hill, Fells Point, Greater Charles Village/Barclay, Greater Govans, Greenmount East (included see and Such as Olive, Broadway East, Johnston Square, and Gay Street), Hamilton, Highlandfown, Johnstown/Oldtown, Lauraville, Madison/East End, Midtorn, Midway-Coldstream, Northwood