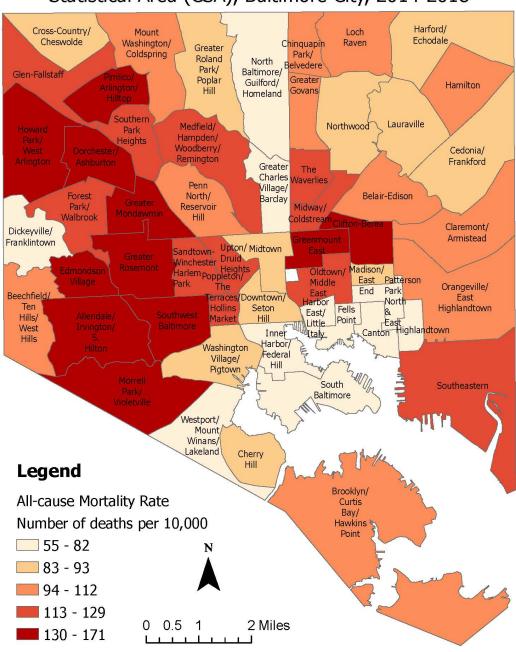

In 2015, the Johns Hopkins Hopkins Hospital (JHH) and Johns Hopkins Bayview Medical Center (JHBMC) merget heir respective Community Benefit Service Areas (CBSA) in order to better integrate community health and community outreach across the East and Southeast Baltimore City and County region. The getographic area contained within the nine ZIP codes includes 21202, 21205, 21206, 21213, 21219, 21219, 21222, 2124, and 21231. This area reflects the population with the largest usage of the emergency departments and the majority of recipients of community contributions and programming. Within the CBSA, JHH and JHBMC have focused on certain target populations such as the elderly, at-risk children and adolescents, uninsured individuals and households, and underinsured and low-income individuals and households. The CBSA covers approximately 27.9 square miles of land area for the city and 25.6 square miles in Baltimore County, in terms of population, an estimated 308,899 people live within CBSA, of which the population in County 21P codes accounts for 38% of the City's population and the population in County 21P codes accounts for 38% of the County's population (2020 Census estimate of Baltimore City population, 585,708, and Baltimore County population, 585,453. Within the CBSA, there are three Baltimore County neighborhoods - Dundalk, Sparrows Point, and Edgemere. Baltimore City is truly a city of neighborhoods with over 270 officially recognized neighborhoods. The Baltimore City Department of Health has subdivided the city area into 23 neighborhoods or neighborhood groupings that are completely or partally included within the CBSA. These neighborhoods are Belair-Edision, Canton, Cedonia/Frankford, Claremont/Armistead, Clifton-Berea, Downtown/Seton Hill, Fells Point, Greater Charles Village/Barclay, Greater Govans, Greenmount East (included see and Such as Olive, Broadway East, Johnston Square, and Gay Street), Hamilton, Highlandfown, Johnstown/Oldtown, Lauraville, Madison/East End, Midtorn, Midway-Coldstream, Northwood