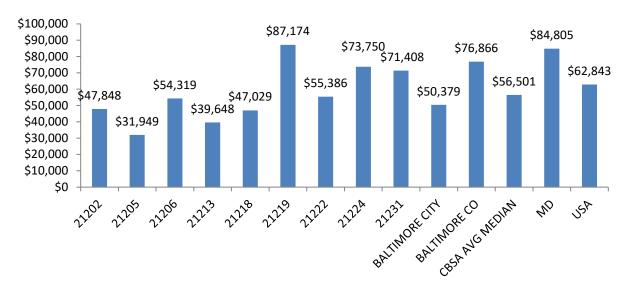

0K   | 11.0% | 12.8%    |
| Over \$100K | 26.7% | 43.8%    |

Source: Sg2 Market Demographics, 2020

Providing a median household income snapshot across all ZIP codes, we can note that ZIP codes 21205 (\$31,949) and 21213 (\$39,648) have the lowest yearly household income compared to their counterparts in the CBSA. Additionally, it is evident that the median household income in Baltimore City (\$50,379) is significantly lower than that for Baltimore County (\$76,866), the state (\$84,805), and the nation (\$62,843) (See Chart 2). In ZIP code 21219, 7.7 percent of households are indicated as "High Income" making in excess of \$200,000 per year. In contrast, only 2 percent of households are designated as such in 21213 and 21222 and only 1 percent in 21205.

Chart 3: Median Household Income



Source: U.S. Census Bureau, American Community Survey, 2019 5-year Estimates

Community residents with a low household income can struggle to afford basic necessities such as food, shelter, and clothing. These community residents fare worse than those within a higher income bracket on many levels. Residents who are economically disadvantaged will continue to face significant life challenges affecting the ability to obtain resources and improve their living environment. Without good employment prospects and access to a sustainable living wage, these residents are more likely to engage in unhealthy behaviors, ignore mental health issues, not engage in preventive health practices, and fall victim to the generational cycle of living in poverty.

Reviewing CHNA discussions, community leaders