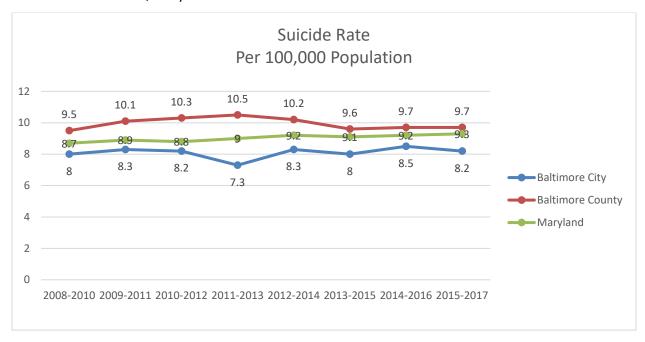

d to the national average, past-year serious thoughts of suicide were lower among non-Hispanic Black/African American, Native Hawaiian or Other Pacific Islander, and Asian adults (4.0, 2.3, and 3.6, percent respectively). Compared to the national average, past-year serious thoughts of suicide were higher among young adults aged 18–25 (11.8 percent) and adults aged 26–44 (5.6 percent) and lower among adults aged 45–64 (3.1percent) and 65 or older (1.8 percent).

The Maryland State Health Improvement Partnership from 2015-2017 reported 9.3 suicides per 100,000 population among Maryland residents, meaning that more than 550 lives are lost each year in Maryland due to suicide (See Chart 20). This rate was higher in Baltimore County at 9.7 suicides and lower in Baltimore City at 8.2 suicides.



Chart 20: Suicide Rate, Maryland

Source: Maryland State Health Improvement Process 2020

Community stakeholders reported the need to continue to invest in improving access to health care, especially mental health and addiction recovery services. Shortages of mental health providers and facilities, lack of access, and challenges associated with obtaining employment can interfere with individuals seeking the mental health services they need.

According to community stakeholders, many residents with a mental and/or a behavioral health issue also have a substance use disorder. Poor socioeconomic factors can contribute to substance use disorders. Additionally, some underlying chronic diseases such as diabetes, high blood pressure, heart disease, high cholesterol, and asthma often are exacerb