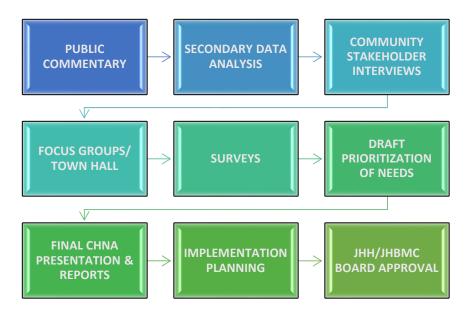

#### Q1. COMMUNITY BENEFIT NARRATIVE REPORTING INSTRUCTIONS

The Maryland Health Services Cost Review Commission (HSCRC or Commission) is required to collect community benefit information from individual hospitals in Maryland and compile into an annual statewide, publicly available report. The Maryland General Assembly updated §19-303 of the Health General Article in the 2020 Legislative Session (HB1169/SB0774), requiring the HSCRC to update the community benefit reporting guidelines to address the growing interest in understanding the types and scope of community benefit activities conducted by Maryland's in onprofit hospitals in relation to community health needs assessments. The reporting is split into two components, a Financial Report and a Narrative Report. This reporting tool serves as the narrative report. In response to the legislation, some of the reporting questions have changed for FY 2021. Detailed reporting instructions are available here: https://hscrc.maryland.gov/Pages/init\_cb.aspx.