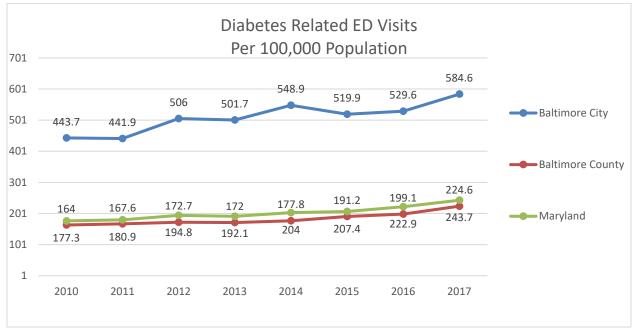

In 2015, the Johns Hopkins Hopkins Hospital (JHH) and Johns Hopkins Bayview Medical Center (JHBMC) merget heir respective Community Benefit Service Areas (CBSA) in order to better integrate community health and community outreach across the East and Southeast Baltimore City and County region. The getographic area contained within the nine ZIP codes includes 21202, 21205, 21206, 21213, 21219, 21219, 21222, 2124, and 21231. This area reflects the population with the largest usage of the emergency departments and the majority of recipients of community contributions and programming. Within the CBSA, JHH and JHBMC have focused on certain target populations such as the elderly, at-risk children and adolescents, uninsured individuals and households, and underinsured and low-income individuals and households. The CBSA covers approximately 27.9 square miles of land area for the city and 25.6 square miles in Baltimore County, in terms of population, an estimated 308,899 people live within CBSA, of which the population in County 21P codes accounts for 38% of the City's population and the population in County 21P codes accounts for 38% of the County's population (2020 Census estimate of Baltimore City population, 585,708, and Baltimore County population, 585,453. Within the CBSA, there are three Baltimore County neighborhoods - Dundalk, Sparrows Point, and Edgemere. Baltimore City is truly a city of neighborhoods with over 270 officially recognized neighborhoods. The Baltimore City Department of Health has subdivided the city area into 23 neighborhoods or neighborhood groupings that are completely or partally included within the CBSA. These neighborhoods are Belair-Edision, Canton, Cedonia/Frankford, Claremont/Armistead, Clifton-Berea, Downtown/Seton Hill, Fells Point, Greater Charles Village/Barclay, Greater Govans, Greenmount East (included see and Such as Olive, Broadway East, Johnston Square, and Gay Street), Hamilton, Highlandfown, Johnstown/Oldtown, Lauraville, Madison/East End, Midtorn, Midway-Coldstream, Northwood