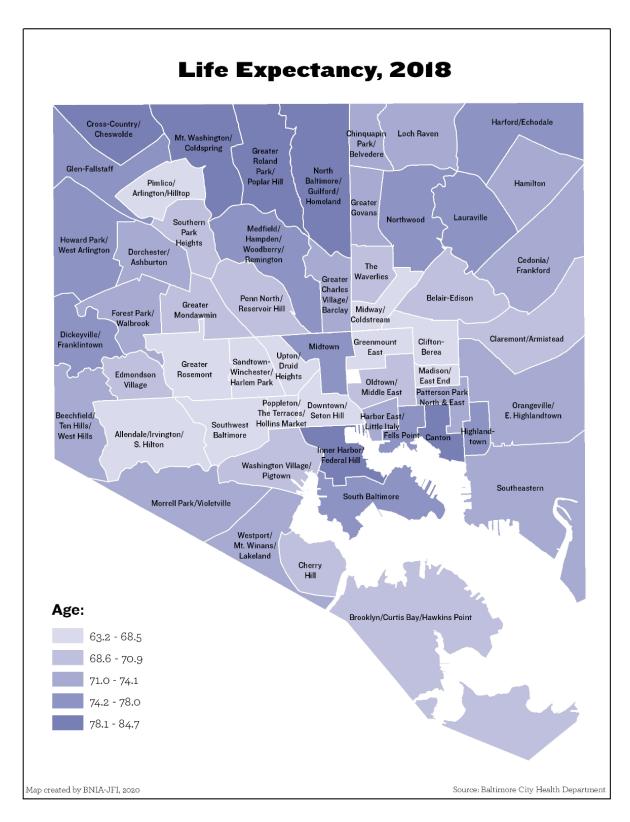

In 2015, the Johns Hopkins Hopkins Hospital (JHH) and Johns Hopkins Bayview Medical Center (JHBMC) merget heir respective Community Benefit Service Areas (CBSA) in order to better integrate community health and community outreach across the East and Southeast Baltimore City and County region. The getographic area contained within the nine ZIP codes includes 21202, 21205, 21206, 21213, 21219, 21219, 21222, 2124, and 21231. This area reflects the population with the largest usage of the emergency departments and the majority of recipients of community contributions and programming. Within the CBSA, JHH and JHBMC have focused on certain target populations such as the elderly, at-risk children and adolescents, uninsured individuals and households, and underinsured and low-income individuals and households. The CBSA covers approximately 27.9 square miles of land area for the city and 25.6 square miles in Baltimore County, in terms of population, an estimated 308,899 people live within CBSA, of which the population in County 21P codes accounts for 38% of the City's population and the population in County 21P codes accounts for 38% of the County's population (2020 Census estimate of Baltimore City population, 585,708, and Baltimore County population, 585,453. Within the CBSA, there are three Baltimore County neighborhoods - Dundalk, Sparrows Point, and Edgemere. Baltimore City is truly a city of neighborhoods with over 270 officially recognized neighborhoods. The Baltimore City Department of Health has subdivided the city area into 23 neighborhoods or neighborhood groupings that are completely or partally included within the CBSA. These neighborhoods are Belair-Edision, Canton, Cedonia/Frankford, Claremont/Armistead, Clifton-Berea, Downtown/Seton Hill, Fells Point, Greater Charles Village/Barclay, Greater Govans, Greenmount East (included see and Such as Olive, Broadway East, Johnston Square, and Gay Street), Hamilton, Highlandfown, Johnstown/Oldtown, Lauraville, Madison/East End, Midtorn, Midway-Coldstream, Northwood