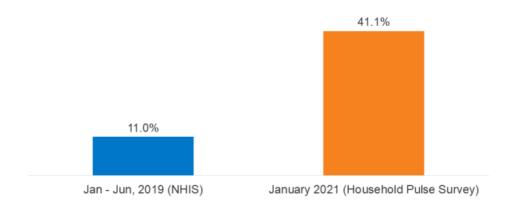

pressive disorder, up from one in 10 adults who reported these symptoms from January to June 2019. A Kaiser Family Foundation (KFF) Health Tracking Poll from July 2020 also found that many adults are reporting specific negative impacts on their mental health and well-being, such as difficulty sleeping (36 percent) or eating (32 percent), increases in alcohol consumption or substance use (12 percent), and worsening chronic conditions (12 percent), due to worry and stress over the coronavirus. As the pandemic wears on, ongoing and necessary public health measures expose many people to experiencing situations linked to poor mental health outcomes, such as isolation and job loss. <sup>6</sup>

Chart 30: Average Share of Adults Reporting Symptoms of Anxiety Disorder and/or Depressive Disorder



NOTES: Percentages are based on responses to the GAD-2 and PHQ-2 scales. Pulse findings (shown here for January 6 – 18, 2021) have been stable overall since data collection began in April 2020.

SOURCE: NHIS Early Release Program and U.S. Census Bureau Household Pulse Survey. For more detail on methods, see: https://www.cdc.gov/nchs/data/nhis/earlyrelease/ERmentalhealth-508.pdf



The National Center for Health Statistics (NCHS) partnered with the Census Bureau to monitor recent changes in mental health through the Household Pulse Survey. This survey is designed to rapidly respond and provide relevant information about the impact of the coronavirus pandemic in the U.S. The NCHS included questions to obtain information on the frequency of anxiety and depression symptoms, collecting inform