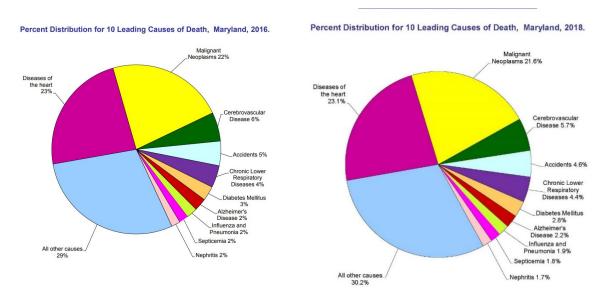

| 24.0                    |
| 2.  | Cancer                             | 20.7                    |
| 3.  | Stroke                             | 6.1                     |
| 4.  | Accidents                          | 5.0                     |
| 5.  | Chronic lower respiratory diseases | 4.5                     |
| 6.  | Diabetes                           | 2.3                     |
| 7.  | Alzheimer disease                  | 2.1                     |
| 8.  | Influenza and pneumonia            | 2.1                     |
| 9.  | Nephritis                          | 1.7                     |
| 10. | Septicemia                         | 1.7                     |

Source: Maryland Vital Statistics 2018 Annual Report

Chart 25: Top 10 Causes of Death in Maryland, 2016 compared to 2018



Source: Maryland Vital Statistics Annual Report 2016 and 2018

Cancer in some form affects more than 1.7 million people annually as reported by the American Cancer Society (ACS). The death rate from cancer in the U.S. has continued to decline. From 1991 to 2018, the cancer death rate has fallen 31 percent, including a 2.4 percent decline from 2017 to 2018. This is the largest one-year drop in the cancer death rate. Unfortunately, cancer is still the second leading cause of all deaths. Declines since 1991 are mainly due to fewer people smoking, but also advances in early detection and treatment for some cancers.

The decline in cancer rates is mostly due to long-term drops in the four most common cancers: lung, colorectal, breast, and prostate. These four cancers account for more than fou