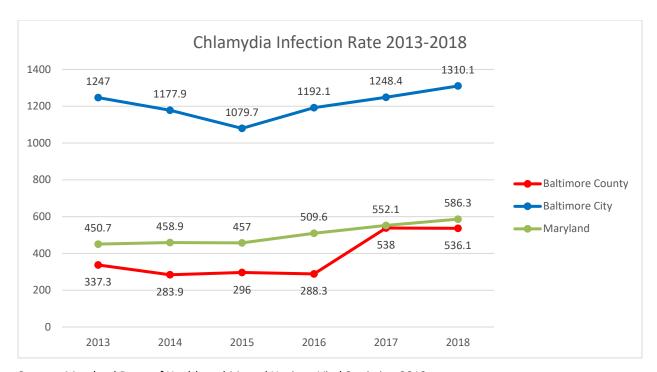

were between the ages of 50-59, 65.5 percent male, 83.5 percent Non-Hispanic Black/African American. This rate is almost three times the rate of Baltimore County residents. Baltimore City and Prince George's County had the highest rates (per 100,000) of new HIV diagnoses.

Baltimore City residents had higher rates of chlamydia, gonorrhea, and syphilis compared to Baltimore County residents. Baltimore City residents, compared to those in Baltimore County, had more than double the cases of chlamydia and more than three times the gonorrhea and syphilis cases in 2018. Alarmingly, between 2013 and 2017, Baltimore City saw a marked increase in the rate of gonorrhea cases (See Charts 27-29), although a decline was seen in 2018.

Charts 27-29: Sexually Transmitted Infection Rates, 2013-2018







Source: Maryland Dept. of Health and Mental Hygiene Vital Statistics, 2018

Chronic diseases can be managed, and many are preventable; however, generational attitudes along with the ability to obtain necessary health care services need to be addressed in order to allow community residents the opportunity to live healthier lives. Information gathered related to causes of death, high blood pressure, diabetes, etc. all point toward the need for community action. Education, information, improved access, and care management for those in the area can have a significant impact in reducing the chronic conditions of residents.

Community stakeholders reported lifestyle choices to be a major factor that contribute to the development of chronic diseases. Many cited smoking, obesity, substance abuse