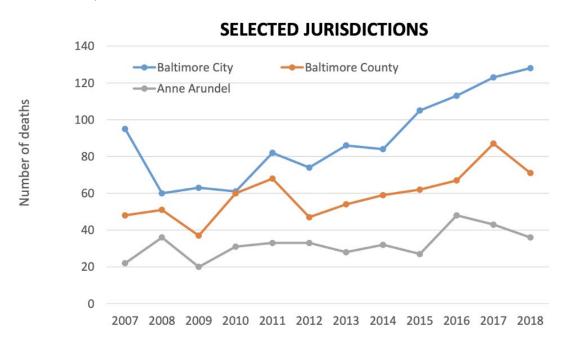

In 2015, the Johns Hopkins Hopkins Hospital (JHH) and Johns Hopkins Bayview Medical Center (JHBMC) merget heir respective Community Benefit Service Areas (CBSA) in order to better integrate community health and community outreach across the East and Southeast Baltimore City and County region. The getographic area contained within the nine ZIP codes includes 21202, 21205, 21206, 21213, 21219, 21219, 21222, 2124, and 21231. This area reflects the population with the largest usage of the emergency departments and the majority of recipients of community contributions and programming. Within the CBSA, JHH and JHBMC have focused on certain target populations such as the elderly, at-risk children and adolescents, uninsured individuals and households, and underinsured and low-income individuals and households. The CBSA covers approximately 27.9 square miles of land area for the city and 25.6 square miles in Baltimore County, in terms of population, an estimated 308,899 people live within CBSA, of which the population in County 21P codes accounts for 38% of the City's population and the population in County 21P codes accounts for 38% of the County's population (2020 Census estimate of Baltimore City population, 585,708, and Baltimore County population, 585,453. Within the CBSA, there are three Baltimore County neighborhoods - Dundalk, Sparrows Point, and Edgemere. Baltimore City is truly a city of neighborhoods with over 270 officially recognized neighborhoods. The Baltimore City Department of Health has subdivided the city area into 23 neighborhoods or neighborhood groupings that are completely or partally included within the CBSA. These neighborhoods are Belair-Edision, Canton, Cedonia/Frankford, Claremont/Armistead, Clifton-Berea, Downtown/Seton Hill, Fells Point, Greater Charles Village/Barclay, Greater Govans, Greenmount East (included see and Such as Olive, Broadway East, Johnston Square, and Gay Street), Hamilton, Highlandfown, Johnstown/Oldtown, Lauraville, Madison/East End, Midtorn, Midway-Coldstream, Northwood