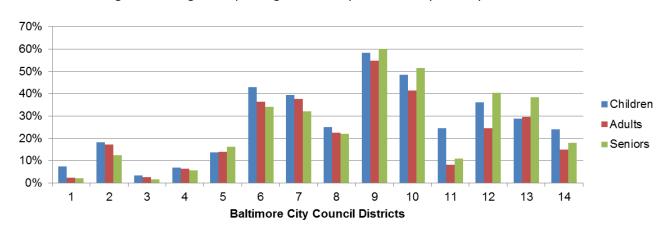

hborhood. DMG Foods partners with a variety of local farms, retailers, and community organizations to provide quality produce, meal solutions, supplemental benefits, and skilled workforce training. Ultimately, DMG Foods is designed not just to fill a gap in an urban community in critical need, but to address the needs of each member of the community with dignity and empowerment.

<sup>&</sup>lt;sup>4</sup> http://www.baltimoresun.com/business/bs-md-ci-salvation-army-grocery-20180228-story.html

0.0% 5.0% 10.0% 15.0% 20.0% 25.0% 30.0% 35.0% City Average 23.5% Children 28.8% Adults 21.8% Seniors 24.3% Black 31.5% White 8.9% Asian 6.9% Other 15.8% 11.4% Hispanic

Table 7: Percent of Population Groups Living in a Healthy Food Priority Area

Source: 2018 Baltimore City Food Environment Report



Chart 8: Percentage of Each Age Group Living in a Healthy Food Priority Area by District

Source: 2018 Baltimore City Food Environment Report

As shown in Chart 8 above, the districts of most concern in the JHH/JHBMC CBSA are districts 12 and 13 where close to 40 percent of seniors live in a food priority area, many with limited mobility. The percentage of children living in a food priority area is also high in these districts.

It was reported by the U.S. Census Bureau American Community Survey that more than one-third of Baltimore City residents (40.3 percent) live below 200 percent of the Federal Poverty Level (FPL); this is nearly twice the level of the state (21.6 percent) and higher than the U.S. (30.9 percent).<sup>5</sup> This indicator

<sup>&</sup>lt;sup>5</sup> U.S. Census Bur