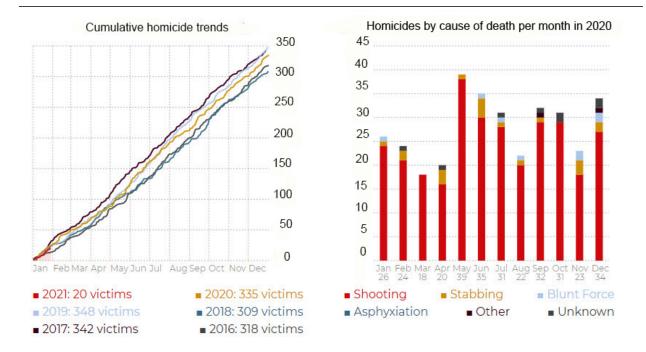

rm Crime Reports indicate that Baltimore City's violent crime rate of 1833 per 100,000 greatly exceeded that of Baltimore County (581) and the state (468.7) in 2018 (See Chart 5).



Chart 5: Violent Crime (per 100,000 Population)

Source: FBI Uniform Crime Reports 2008-2018

Further evidence that progress made in 2013 and 2014 has been negated since then can be found in the homicide rates. Baltimore reached its highest ever homicide rate in 2019 at 348 victims, topping the previous high in 2015. As reported by The Baltimore Sun, Chart 6 shows homicides by month and type of death in 2020. In total, homicides in Baltimore City for the year 2020 decreased slightly from the high in 2019 to 335 victims, a decrease of only 3.7 percent over the previous year.

Chart 6: Baltimore City Homicides



Source: The Baltimore Sun 2021

Data from the 2016 CHNA survey revealed that more than one-half of survey respondents (62 percent) feel 'somewhat safe' from crime in their neighborhood/community, while 11.3 percent do not feel safe at all. Crime, violence, and drugs were the top reasons why respondents did not feel safe in their neighborhood/community. In the current survey, 28.1 percent of all respondents listed neighborhood safety/violence as a high social/environmental concern. Although not as high a concern as in the previous survey, it is clear it is still a top priority as seen by the community. In addition, many survey respondents indicated the corruption within the police department was a major concern.

Within the community, many stakeholders reported that serious crime is preva