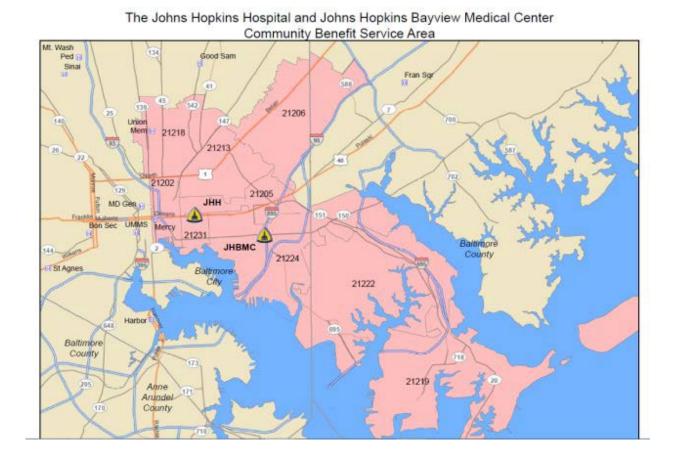

In 2015, the Johns Hopkins Hopkins Hospital (JHH) and Johns Hopkins Bayview Medical Center (JHBMC) merget heir respective Community Benefit Service Areas (CBSA) in order to better integrate community health and community outreach across the East and Southeast Baltimore City and County region. The getographic area contained within the nine ZIP codes includes 21202, 21205, 21206, 21213, 21219, 21219, 21222, 2124, and 21231. This area reflects the population with the largest usage of the emergency departments and the majority of recipients of community contributions and programming. Within the CBSA, JHH and JHBMC have focused on certain target populations such as the elderly, at-risk children and adolescents, uninsured individuals and households, and underinsured and low-income individuals and households. The CBSA covers approximately 27.9 square miles of land area for the city and 25.6 square miles in Baltimore County, in terms of population, an estimated 308,899 people live within CBSA, of which the population in County 21P codes accounts for 38% of the City's population and the population in County 21P codes accounts for 38% of the County's population (2020 Census estimate of Baltimore City population, 585,708, and Baltimore County population, 585,453. Within the CBSA, there are three Baltimore County neighborhoods - Dundalk, Sparrows Point, and Edgemere. Baltimore City is truly a city of neighborhoods with over 270 officially recognized neighborhoods. The Baltimore City Department of Health has subdivided the city area into 23 neighborhoods or neighborhood groupings that are completely or partally included within the CBSA. These neighborhoods are Belair-Edision, Canton, Cedonia/Frankford, Claremont/Armistead, Clifton-Berea, Downtown/Seton Hill, Fells Point, Greater Charles Village/Barclay, Greater Govans, Greenmount East (included see and Such as Olive, Broadway East, Johnston Square, and Gay Street), Hamilton, Highlandfown, Johnstown/Oldtown, Lauraville, Madison/East End, Midtorn, Midway-Coldstream, Northwood