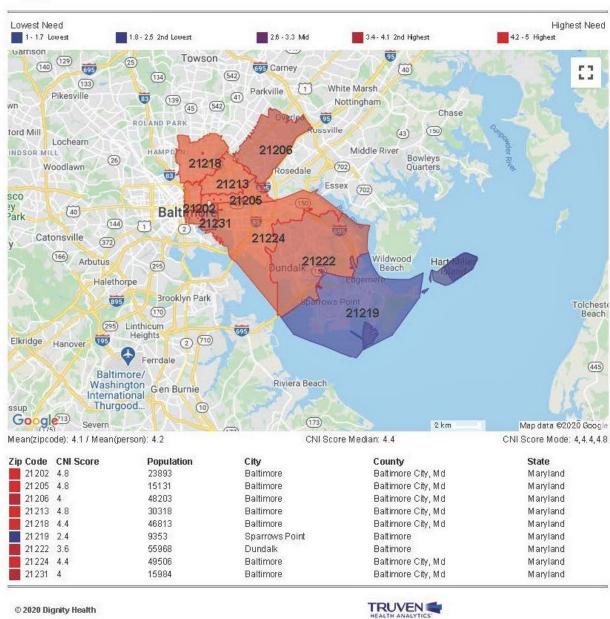

In 2015, the Johns Hopkins Hopkins Hospital (JHH) and Johns Hopkins Bayview Medical Center (JHBMC) merget heir respective Community Benefit Service Areas (CBSA) in order to better integrate community health and community outreach across the East and Southeast Baltimore City and County region. The getographic area contained within the nine ZIP codes includes 21202, 21205, 21206, 21213, 21219, 21219, 21222, 2124, and 21231. This area reflects the population with the largest usage of the emergency departments and the majority of recipients of community contributions and programming. Within the CBSA, JHH and JHBMC have focused on certain target populations such as the elderly, at-risk children and adolescents, uninsured individuals and households, and underinsured and low-income individuals and households. The CBSA covers approximately 27.9 square miles of land area for the city and 25.6 square miles in Baltimore County, in terms of population, an estimated 308,899 people live within CBSA, of which the population in County 21P codes accounts for 38% of the City's population and the population in County 21P codes accounts for 38% of the County's population (2020 Census estimate of Baltimore City population, 585,708, and Baltimore County population, 585,453. Within the CBSA, there are three Baltimore County neighborhoods - Dundalk, Sparrows Point, and Edgemere. Baltimore City is truly a city of neighborhoods with over 270 officially recognized neighborhoods. The Baltimore City Department of Health has subdivided the city area into 23 neighborhoods or neighborhood groupings that are completely or partally included within the CBSA. These neighborhoods are Belair-Edision, Canton, Cedonia/Frankford, Claremont/Armistead, Clifton-Berea, Downtown/Seton Hill, Fells Point, Greater Charles Village/Barclay, Greater Govans, Greenmount East (included see and Such as Olive, Broadway East, Johnston Square, and Gay Street), Hamilton, Highlandfown, Johnstown/Oldtown, Lauraville, Madison/East End, Midtorn, Midway-Coldstream, Northwood