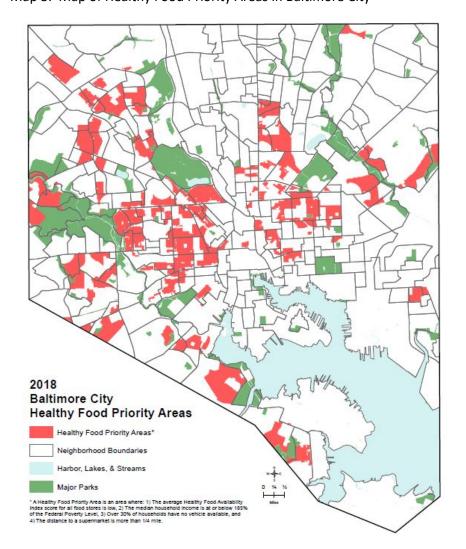

educe health disparities and improve patient management of chronic disease conditions such as obesity, high blood pressure, cardiovascular disease, and diabetes.

The 2018 edition of Baltimore City's Food Environment Report provides new insights into the issue of healthy food availability. Of a total city population of 621,000, about 146,000 people, or 23.5 percent, live in areas identified as Healthy Food Priority Areas, which qualify as meeting all four factors that are considered: supply of healthy food, household income, vehicle availability, and distance to a supermarket. These Priority Areas are located primarily in neighborhoods that are not close to either supermarkets or public markets and where residents rely primarily on convenience stores or small groceries and corner stores.



Map 3: Map of Healthy Food Priority Areas in Baltimore City

Source: 2018 Baltimore City Food Environment Report

As indicated in Table 7, children are the more likely age group to live in a Priority Area. Black/African American residents of Baltimore are the most likely of any racial/ethnic group to live in a Priority Area – 31.5 percent in comparison to only 8.9 percent of White residents who live in a Priority Area. Since 2005, about 5,000 fewer residents in the CBSA live in a Healthy Food Priority Area due to the opening of a grocery store in the McElderry Park neighborhood. Also, following publication of the 2018 Food Environment Report, the Salvation Army opened its first nonprofit grocery store called DMG Foods in the Waverly neighborhood. DMG Foods partners with a variety of loca