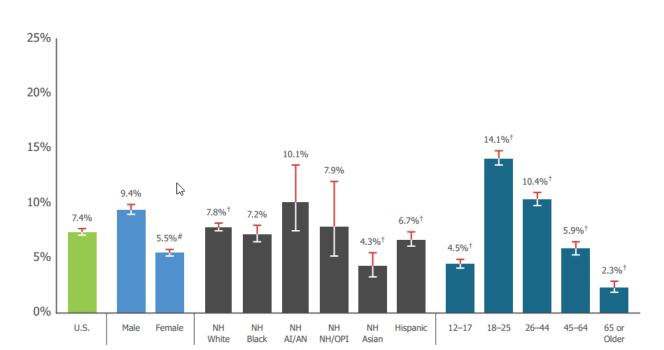

. According to the Substance Abuse and Mental Health Services Administration (SAMHSA) 2019 National Survey of Drug Use and Health, 7.4 percent, or 20.4 million individuals aged 12 years or older, had a substance use disorder (SUD) in the past year. As seen in Chart 10 below, SUD was higher among males (9.4 percent) vs their female counterparts (5.5 percent) and highest among adults aged 18-25 (14.1 percent). This included 14.5 million people who had an alcohol use disorder and 8.3 million who had an illicit drug use disorder. More specifically, 4.8 million people had a marijuana use disorder, 1.6 million people had an opioid use disorder, and 0.7 million had a heroin use disorder. Misuse of prescription pain relievers was estimated at 9.7 million people, or 3.5 percent of the population.



Chart 10: Past-Year Substance Use Disorder among People 12 or Older in the U.S.

Error bars indicate 95% confidence interval of the estimate.

U.S. = United States; NH = non-Hispanic; NH AI/AN = NH American Indian or Alaska Native; NH NH/OPI = NH Native Hawaiian or Other Pacific Islander.

Race/Ethnicity

Gender

Source: SAMHSA, Center for Behavioral Health Statistics and Quality, National Survey on Drug Use and Health, 2019.

In a single-day count in March 2019, 1.5 million people in the United States were enrolled in substance use treatment—an increase from 1.3 million people in 2015. Among people aged 12 or older with a past-year alcohol use disorder in the United States in 2019, about 9 in 10 people (92.3 percent) did not perceive a need for treatment for their alcohol use and did no