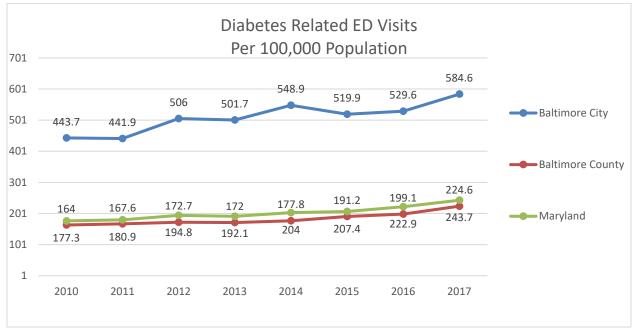

ng appropriate care.

#### Diabetes / Obesity

Diabetes is a widespread, chronic disease caused by the inability of the body to produce or properly use insulin. It is characterized by high blood sugar levels. Diabetes predisposes people to costly complications, including heart disease, kidney failure, hypertension, and stroke. Diabetes is the leading cause of new cases of blindness, end-stage renal failure, and non-traumatic lower extremity amputation. In 2017, the American Diabetes Association estimated the cost of diagnosed diabetes at \$327 billion in medical costs and lost productivity.

The rate of residents in Baltimore City from 2010-2017 who visited the emergency department due to their diabetes was more than two times higher than in Baltimore County and the State (See Chart 21).



Chart 21: Emergency Department Visit Rate Due to Diabetes (per 100,000 population)

Source: Maryland State Health Improvement Process 2020

Leaders also cited that the region has a large population of people with diabetes (including a growing number of youth), high blood pressure, and obesity. Community leaders are aware that Blacks/African Americans are more likely to have diabetes, and state data reinforce that notion. The Maryland Vital Statistics Annual Report (2018) continued to show a disparity in the age-adjusted rate of death for diabetes between Black/African American and White males (39.1 vs 20.1 per 100,000 population) and between Black/African American and White females (26.8 vs 12.3 per 100,000 population). The age-adjusted rate of death for diabetes for all residents in Mar