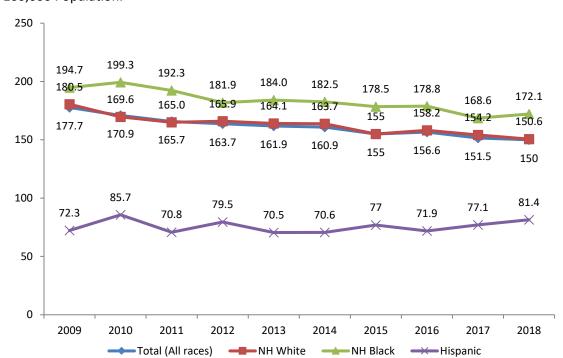

eaths. Declines since 1991 are mainly due to fewer people smoking, but also advances in early detection and treatment for some cancers.

The decline in cancer rates is mostly due to long-term drops in the four most common cancers: lung, colorectal, breast, and prostate. These four cancers account for more than four out of every ten cancer deaths in the U.S., with lung cancer accounting for more than the other three combined.

Malignant neoplasms is the second leading cause of death in Baltimore City, Baltimore County and the state of Maryland. The rate of malignant neoplasms was higher among Blacks/African Americans (172.13 per 100,000) as compared to Whites at (150.6 per 100,000) as shown in Chart 26. Both are significantly higher than the rate for Hispanics/Latinos at 81.4 per 100,000.



Chart 26: Age-Adjusted Death Rate for Malignant Neoplasms by Race and Hispanic Origin. Rate per 100,000 Population.

Source: Maryland Department of Health and Mental Hygiene Vital Statistics, 2018 Annual Report

The ACS noted that much of the suffering and death caused by cancer could be prevented by more systematic efforts to reduce underlying causes and to expand the use of established screening tests. Therefore, a greater emphasis must be placed on cancer screenings to provide early detection and public education and awareness to reduce the risk and prevent the various types of cancer.

Sexually transmitted infections (STIs) are significant health issues that are largely preventable. Socioeconomic factors have a strong relationship with how STIs are spread. Racial and ethnic dispariti