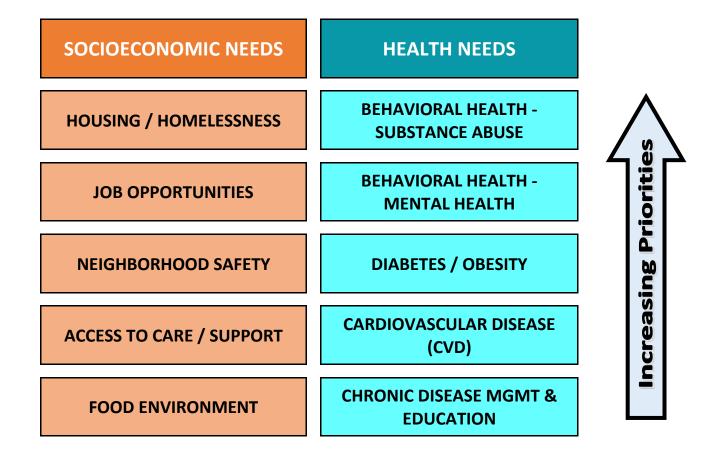

In 2015, the Johns Hopkins Hopkins Hospital (JHH) and Johns Hopkins Bayview Medical Center (JHBMC) merget heir respective Community Benefit Service Areas (CBSA) in order to better integrate community health and community outreach across the East and Southeast Baltimore City and County region. The getographic area contained within the nine ZIP codes includes 21202, 21205, 21206, 21213, 21219, 21219, 21222, 2124, and 21231. This area reflects the population with the largest usage of the emergency departments and the majority of recipients of community contributions and programming. Within the CBSA, JHH and JHBMC have focused on certain target populations such as the elderly, at-risk children and adolescents, uninsured individuals and households, and underinsured and low-income individuals and households. The CBSA covers approximately 27.9 square miles of land area for the city and 25.6 square miles in Baltimore County, in terms of population, an estimated 308,899 people live within CBSA, of which the population in County 21P codes accounts for 38% of the City's population and the population in County 21P codes accounts for 38% of the County's population (2020 Census estimate of Baltimore City population, 585,708, and Baltimore County population, 585,453. Within the CBSA, there are three Baltimore County neighborhoods - Dundalk, Sparrows Point, and Edgemere. Baltimore City is truly a city of neighborhoods with over 270 officially recognized neighborhoods. The Baltimore City Department of Health has subdivided the city area into 23 neighborhoods or neighborhood groupings that are completely or partally included within the CBSA. These neighborhoods are Belair-Edision, Canton, Cedonia/Frankford, Claremont/Armistead, Clifton-Berea, Downtown/Seton Hill, Fells Point, Greater Charles Village/Barclay, Greater Govans, Greenmount East (included see and Such as Olive, Broadway East, Johnston Square, and Gay Street), Hamilton, Highlandfown, Johnstown/Oldtown, Lauraville, Madison/East End, Midtorn, Midway-Coldstream, Northwood