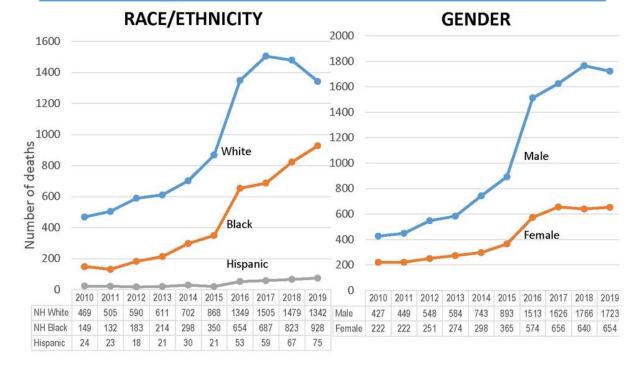

In 2015, the Johns Hopkins Hopkins Hospital (JHH) and Johns Hopkins Bayview Medical Center (JHBMC) merget heir respective Community Benefit Service Areas (CBSA) in order to better integrate community health and community outreach across the East and Southeast Baltimore City and County region. The getographic area contained within the nine ZIP codes includes 21202, 21205, 21206, 21213, 21219, 21219, 21222, 2124, and 21231. This area reflects the population with the largest usage of the emergency departments and the majority of recipients of community contributions and programming. Within the CBSA, JHH and JHBMC have focused on certain target populations such as the elderly, at-risk children and adolescents, uninsured individuals and households, and underinsured and low-income individuals and households. The CBSA covers approximately 27.9 square miles of land area for the city and 25.6 square miles in Baltimore County, in terms of population, an estimated 308,899 people live within CBSA, of which the population in County 21P codes accounts for 38% of the City's population and the population in County 21P codes accounts for 38% of the County's population (2020 Census estimate of Baltimore City population, 585,708, and Baltimore County population, 585,453. Within the CBSA, there are three Baltimore County neighborhoods - Dundalk, Sparrows Point, and Edgemere. Baltimore City is truly a city of neighborhoods with over 270 officially recognized neighborhoods. The Baltimore City Department of Health has subdivided the city area into 23 neighborhoods or neighborhood groupings that are completely or partally included within the CBSA. These neighborhoods are Belair-Edision, Canton, Cedonia/Frankford, Claremont/Armistead, Clifton-Berea, Downtown/Seton Hill, Fells Point, Greater Charles Village/Barclay, Greater Govans, Greenmount East (included see and Such as Olive, Broadway East, Johnston Square, and Gay Street), Hamilton, Highlandfown, Johnstown/Oldtown, Lauraville, Madison/East End, Midtorn, Midway-Coldstream, Northwood