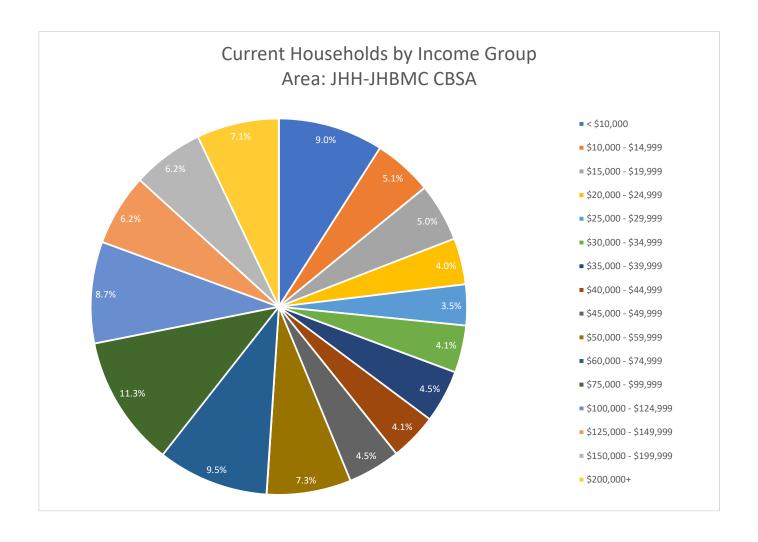

In 2015, the Johns Hopkins Hopkins Hospital (JHH) and Johns Hopkins Bayview Medical Center (JHBMC) merget heir respective Community Benefit Service Areas (CBSA) in order to better integrate community health and community outreach across the East and Southeast Baltimore City and County region. The getographic area contained within the nine ZIP codes includes 21202, 21205, 21206, 21213, 21219, 21219, 21222, 2124, and 21231. This area reflects the population with the largest usage of the emergency departments and the majority of recipients of community contributions and programming. Within the CBSA, JHH and JHBMC have focused on certain target populations such as the elderly, at-risk children and adolescents, uninsured individuals and households, and underinsured and low-income individuals and households. The CBSA covers approximately 27.9 square miles of land area for the city and 25.6 square miles in Baltimore County, in terms of population, an estimated 308,899 people live within CBSA, of which the population in County 21P codes accounts for 38% of the City's population and the population in County 21P codes accounts for 38% of the County's population (2020 Census estimate of Baltimore City population, 585,708, and Baltimore County population, 585,453. Within the CBSA, there are three Baltimore County neighborhoods - Dundalk, Sparrows Point, and Edgemere. Baltimore City is truly a city of neighborhoods with over 270 officially recognized neighborhoods. The Baltimore City Department of Health has subdivided the city area into 23 neighborhoods or neighborhood groupings that are completely or partally included within the CBSA. These neighborhoods are Belair-Edision, Canton, Cedonia/Frankford, Claremont/Armistead, Clifton-Berea, Downtown/Seton Hill, Fells Point, Greater Charles Village/Barclay, Greater Govans, Greenmount East (included see and Such as Olive, Broadway East, Johnston Square, and Gay Street), Hamilton, Highlandfown, Johnstown/Oldtown, Lauraville, Madison/East End, Midtorn, Midway-Coldstream, Northwood