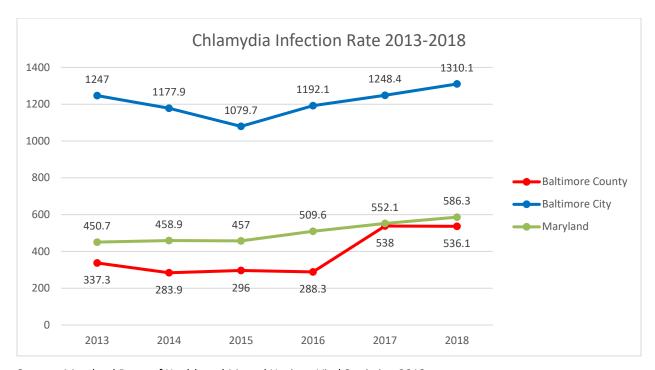

In 2015, the Johns Hopkins Hopkins Hospital (JHH) and Johns Hopkins Bayview Medical Center (JHBMC) merget heir respective Community Benefit Service Areas (CBSA) in order to better integrate community health and community outreach across the East and Southeast Baltimore City and County region. The getographic area contained within the nine ZIP codes includes 21202, 21205, 21206, 21213, 21219, 21219, 21222, 2124, and 21231. This area reflects the population with the largest usage of the emergency departments and the majority of recipients of community contributions and programming. Within the CBSA, JHH and JHBMC have focused on certain target populations such as the elderly, at-risk children and adolescents, uninsured individuals and households, and underinsured and low-income individuals and households. The CBSA covers approximately 27.9 square miles of land area for the city and 25.6 square miles in Baltimore County, in terms of population, an estimated 308,899 people live within CBSA, of which the population in County 21P codes accounts for 38% of the City's population and the population in County 21P codes accounts for 38% of the County's population (2020 Census estimate of Baltimore City population, 585,708, and Baltimore County population, 585,453. Within the CBSA, there are three Baltimore County neighborhoods - Dundalk, Sparrows Point, and Edgemere. Baltimore City is truly a city of neighborhoods with over 270 officially recognized neighborhoods. The Baltimore City Department of Health has subdivided the city area into 23 neighborhoods or neighborhood groupings that are completely or partally included within the CBSA. These neighborhoods are Belair-Edision, Canton, Cedonia/Frankford, Claremont/Armistead, Clifton-Berea, Downtown/Seton Hill, Fells Point, Greater Charles Village/Barclay, Greater Govans, Greenmount East (included see and Such as Olive, Broadway East, Johnston Square, and Gay Street), Hamilton, Highlandfown, Johnstown/Oldtown, Lauraville, Madison/East End, Midtorn, Midway-Coldstream, Northwood