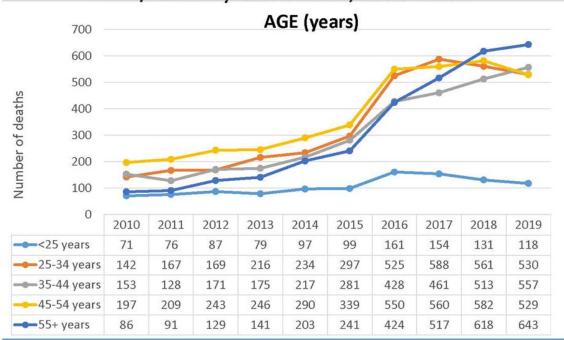

e been increasing among all age groups, the increase has been greatest among individuals 55 years of age and above. The number of deaths among this age group increased more than seven-fold between 2010 and 2019, from 86 to 643. The number of deaths among Whites is about 50 percent higher than among Blacks in 2019. The number of deaths among Hispanics is at a relatively low level as compared to other groups; however, the number of deaths among this group have been steadily increasing since 2015. Men are dying at a much higher rate than women 2.6:1.

Chart 13. Drug- and alcohol-related intoxication deaths age group, race/ethnicity and gender in Maryland

# Total Number of Drug- and Alcohol-Related Intoxication Deaths Occurring in Maryland by Age Group, Race/Ethnicity and Gender, 2010-2019.





Source: Maryland Department of Health Report on Drug- and Alcohol-related Intoxication Deaths (2020)

Chart 14. Fentanyl deaths by jurisdiction (Note: Since an intoxication death may involve more than one substance, counts of deaths related to specific substances do not sum to the total number of deaths in the report.)



Source: Maryland Department of Health Report on Drug- and Alcohol-related Intoxication Deaths (2018)

Chart 15. Heroin deaths by jurisdiction. (Note: Since an intoxication death may involve more than one substance, counts of deaths related to specific substances do not sum to the total number of deaths in the report.)



Source: Maryland Department of Health Report on Drug- and Alcohol-related Intoxication Deaths (2018)

Chart 16. Prescription opioid deaths by jurisdi