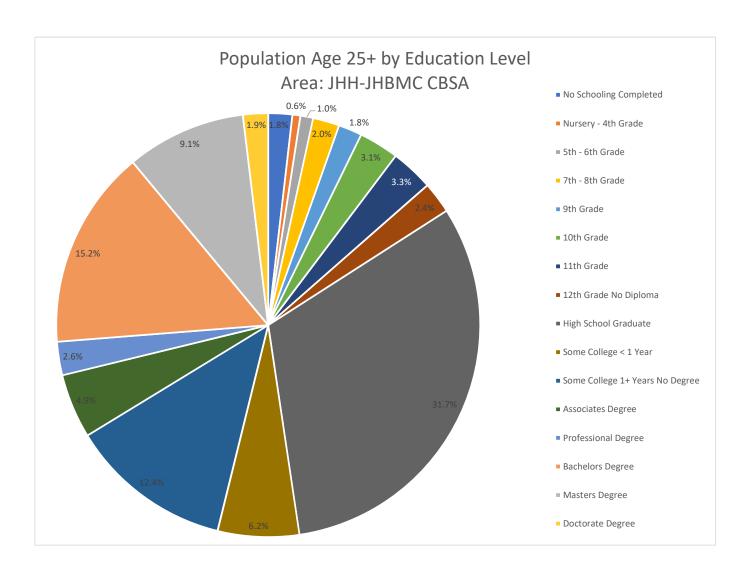

In 2015, the Johns Hopkins Hopkins Hospital (JHH) and Johns Hopkins Bayview Medical Center (JHBMC) merget heir respective Community Benefit Service Areas (CBSA) in order to better integrate community health and community outreach across the East and Southeast Baltimore City and County region. The getographic area contained within the nine ZIP codes includes 21202, 21205, 21206, 21213, 21219, 21219, 21222, 2124, and 21231. This area reflects the population with the largest usage of the emergency departments and the majority of recipients of community contributions and programming. Within the CBSA, JHH and JHBMC have focused on certain target populations such as the elderly, at-risk children and adolescents, uninsured individuals and households, and underinsured and low-income individuals and households. The CBSA covers approximately 27.9 square miles of land area for the city and 25.6 square miles in Baltimore County, in terms of population, an estimated 308,899 people live within CBSA, of which the population in County 21P codes accounts for 38% of the City's population and the population in County 21P codes accounts for 38% of the County's population (2020 Census estimate of Baltimore City population, 585,708, and Baltimore County population, 585,453. Within the CBSA, there are three Baltimore County neighborhoods - Dundalk, Sparrows Point, and Edgemere. Baltimore City is truly a city of neighborhoods with over 270 officially recognized neighborhoods. The Baltimore City Department of Health has subdivided the city area into 23 neighborhoods or neighborhood groupings that are completely or partally included within the CBSA. These neighborhoods are Belair-Edision, Canton, Cedonia/Frankford, Claremont/Armistead, Clifton-Berea, Downtown/Seton Hill, Fells Point, Greater Charles Village/Barclay, Greater Govans, Greenmount East (included see and Such as Olive, Broadway East, Johnston Square, and Gay Street), Hamilton, Highlandfown, Johnstown/Oldtown, Lauraville, Madison/East End, Midtorn, Midway-Coldstream, Northwood