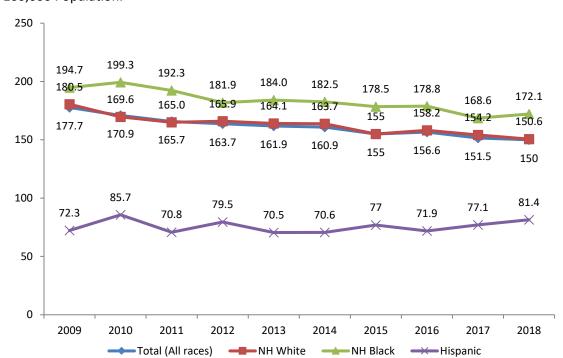

Q4. The next group of questions asks about the area where your hospital directs its community benefit efforts, called the Community Benefit Service Area. You may find these community health statistics useful in preparing your responses.

Q5. Please select the community health statistics that your hospital uses in its community benefit efforts.

| ✓ Median household income                              | Race: percent white                   |
|--------------------------------------------------------|---------------------------------------|
| ✓ Percentage below federal poverty line (FPL)          | Race: percent black                   |
| ✓ Percent uninsured                                    | Ethnicity: percent Hispanic or Latino |
| ✓ Percent with public health insurance                 | ✓ Life expectancy                     |
| Percent with Medicaid                                  | ✓ Crude death rate                    |
| Mean travel time to work                               | Other                                 |
| ✓ Percent speaking language other than English at home |                                       |

In 2015, the Johns Hopkins Hopkins Hospital (JHH) and Johns Hopkins Bayview Medical Center (JHBMC) merget heir respective Community Benefit Service Areas (CBSA) in order to better integrate community health and community outreach across the East and Southeast Baltimore City and County region. The getographic area contained within the nine ZIP codes includes 21202, 21205, 21206, 21213, 21219, 21219, 21222, 2124, and 21231. This area reflects the population with the largest usage of the emergency departments and the majority of recipients of community contributions and programming. Within the CBSA, JHH and JHBMC have focused on certain target populations such as the elderly, at-risk children and adolescents, uninsured individuals and households, and underinsured and low-income individuals and households. The CBSA covers approximately 27.9 square miles of land area for the city and 25.6 square miles in Baltimore County, in terms of population, an estimated 308,899 people live within CBSA, of which the population in County 21P codes accounts for 38% of the City's population and the population in County 21P codes accounts for 38% of the County's population (2020 Census estimate of Baltimore City population, 585,708, and Baltimore County population, 585,453. Within the CBSA, there are three Baltimore County neighborhoods - Dundalk, Sparrows Point, and Edgemere. Baltimore City is truly a city of neighborhoods with over 270 officially recognized neighborhoods. The Baltimore City Department of Health has subdivided the city area into 23 neighborhoods or neighborhood groupings that are completely or partally included within the CBSA. These neighborhoods are Belair-Edision, Canton, Cedonia/Frankford, Claremont/Armistead, Clifton-Berea, Downtown/Seton Hill, Fells Point, Greater Charles Village/Barclay, Greater Govans, Greenmount East (included see and Such as Olive, Broadway East, Johnston Square, and Gay Street), Hamilton, Highlandfown, Johnstown/Oldtown, Lauraville, Madison/East End, Midtorn, Midway-Coldstream, Northwood