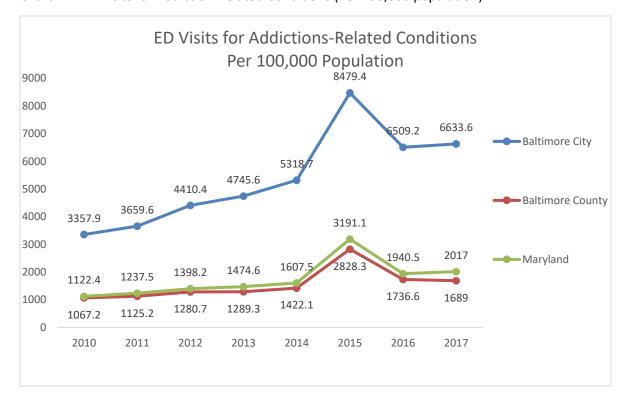

In 2015, the Johns Hopkins Hopkins Hospital (JHH) and Johns Hopkins Bayview Medical Center (JHBMC) merget heir respective Community Benefit Service Areas (CBSA) in order to better integrate community health and community outreach across the East and Southeast Baltimore City and County region. The getographic area contained within the nine ZIP codes includes 21202, 21205, 21206, 21213, 21219, 21219, 21222, 2124, and 21231. This area reflects the population with the largest usage of the emergency departments and the majority of recipients of community contributions and programming. Within the CBSA, JHH and JHBMC have focused on certain target populations such as the elderly, at-risk children and adolescents, uninsured individuals and households, and underinsured and low-income individuals and households. The CBSA covers approximately 27.9 square miles of land area for the city and 25.6 square miles in Baltimore County, in terms of population, an estimated 308,899 people live within CBSA, of which the population in County 21P codes accounts for 38% of the City's population and the population in County 21P codes accounts for 38% of the County's population (2020 Census estimate of Baltimore City population, 585,708, and Baltimore County population, 585,453. Within the CBSA, there are three Baltimore County neighborhoods - Dundalk, Sparrows Point, and Edgemere. Baltimore City is truly a city of neighborhoods with over 270 officially recognized neighborhoods. The Baltimore City Department of Health has subdivided the city area into 23 neighborhoods or neighborhood groupings that are completely or partally included within the CBSA. These neighborhoods are Belair-Edision, Canton, Cedonia/Frankford, Claremont/Armistead, Clifton-Berea, Downtown/Seton Hill, Fells Point, Greater Charles Village/Barclay, Greater Govans, Greenmount East (included see and Such as Olive, Broadway East, Johnston Square, and Gay Street), Hamilton, Highlandfown, Johnstown/Oldtown, Lauraville, Madison/East End, Midtorn, Midway-Coldstream, Northwood