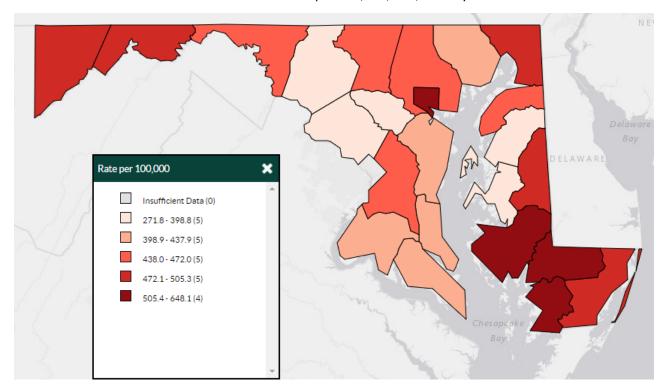

rican Americans who have diabetes, and many cite cultural eating habits, the lack of quality grocery stores (living in a food desert), and the unaffordability of healthy foods as being underlying factors that contribute to the high rates of diabetes in their community.

#### Cardiovascular Disease (CVD)

Heart disease is the number one cause of death in Americans, killing more than 868,000 people each year, costing the health care system \$214 billion annually, and causing \$138 billion in lost productivity on the job. As indicated in Chart 22, the CDC reported that Baltimore City is a major hot spot within

Maryland for deaths due to cardiovascular disease. The City has a death rate of 584.5 per 100,000 compared to Baltimore County at 461.3 per 100,000 and 422.3 per 100,000 for the U.S.



Chart 22: Total Cardiovascular Disease Death Rate per 100,000, 35+, in Maryland 2016-2018

Source: National Center for Chronic Disease Prevention and Health Promotion, 2021

Hypertension is one of the most common risk factors for diseases of the heart. The presence of hypertension doubles the risk of heart disease in men and triples the risk in women. It is documented that Blacks/African Americans have a greater risk than Whites for cardiovascular disease, due in part to more severe high blood pressure problems. Educating the broad community to understand the risks and signs of heart disease and stroke serves as the major impetus in the prevention and treatment of heart disease. As shown in Chart 23, the rate of death due to diseases of the heart have been steadily declining since 2009.