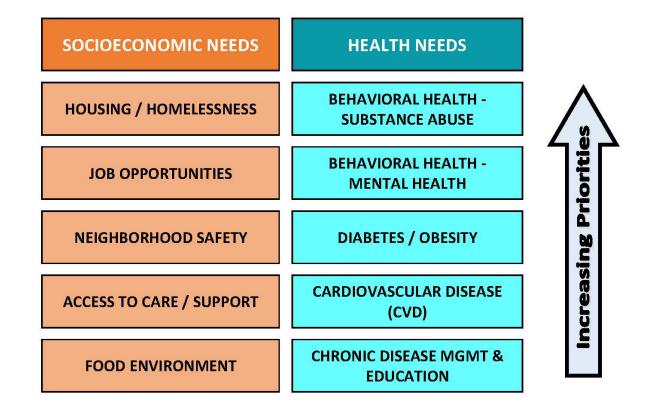

key need areas were identified through the gathering of primary and secondary data from local, state, and national resources, community stakeholder interviews, surveys, focus groups with vulnerable populations, and a health provider inventory (highlighting organizations and agencies that serve the community). The identified community needs are depicted in order of priority in the graph below, with socioeconomic needs in orange and direct health needs in blue (See Chart 1). The Implementation Strategy items which follow provide action plan strategies that address the identified needs. Programs listed are examples and may change

as resources avail themselves or unexpected needs arise, such as has been experienced during the COVID-19 pandemic.

Chart 1: JHH/JHBMC Key Community Health Needs



## **IMPROVING SOCIOECONOMIC FACTORS**

| SOCIOECON | SOCIOECONOMIC NEED 1: HOUSING/HOMELESSNESS |                              |                             |  |
|-----------|--------------------------------------------|------------------------------|-----------------------------|--|
| Goal      | Strategies                                 | Metrics/What we are          | Potential Partner           |  |
|           |                                            | measuring                    | Organizations:              |  |
| Increase  | Strategy 1: Expand                         | Number of encounters         | Community based             |  |
| access to | capacity to identify                       | addressing housing issues    | organizations (CBOs)        |  |
| housing   | housin