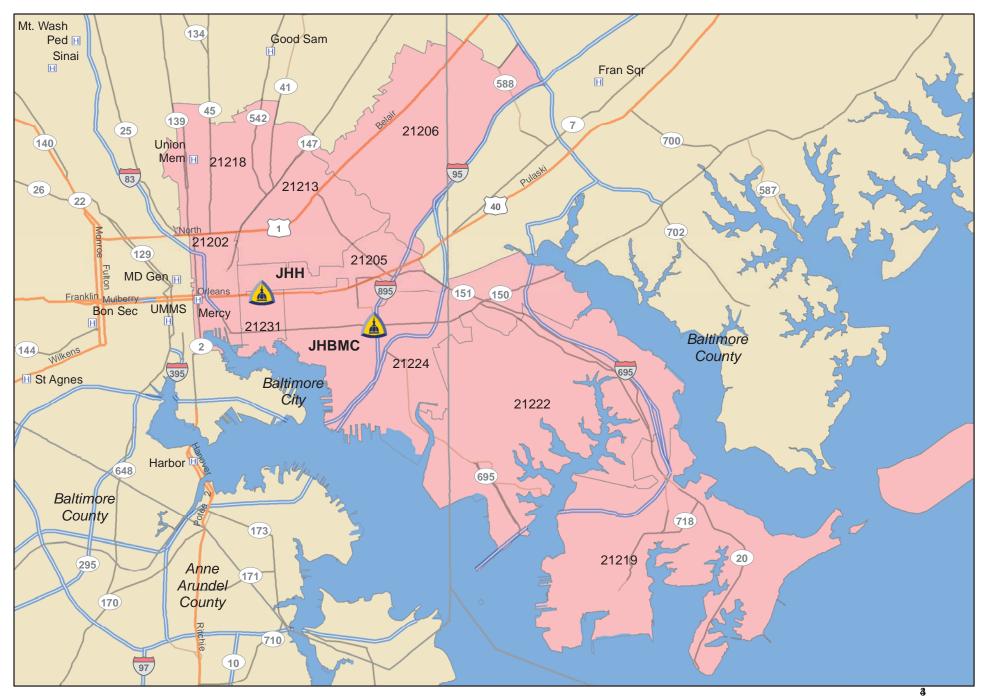

In 2015, the Johns Hopkins Hopkins Hospital (JHH) and Johns Hopkins Bayview Medical Center (JHBMC) merget heir respective Community Benefit Service Areas (CBSA) in order to better integrate community health and community outreach across the East and Southeast Baltimore City and County region. The getographic area contained within the nine ZIP codes includes 21202, 21205, 21206, 21213, 21219, 21219, 21222, 2124, and 21231. This area reflects the population with the largest usage of the emergency departments and the majority of recipients of community contributions and programming. Within the CBSA, JHH and JHBMC have focused on certain target populations such as the elderly, at-risk children and adolescents, uninsured individuals and households, and underinsured and low-income individuals and households. The CBSA covers approximately 27.9 square miles of land area for the city and 25.6 square miles in Baltimore County, in terms of population, an estimated 308,899 people live within CBSA, of which the population in County 21P codes accounts for 38% of the City's population and the population in County 21P codes accounts for 38% of the County's population (2020 Census estimate of Baltimore City population, 585,708, and Baltimore County population, 585,453. Within the CBSA, there are three Baltimore County neighborhoods - Dundalk, Sparrows Point, and Edgemere. Baltimore City is truly a city of neighborhoods with over 270 officially recognized neighborhoods. The Baltimore City Department of Health has subdivided the city area into 23 neighborhoods or neighborhood groupings that are completely or partally included within the CBSA. These neighborhoods are Belair-Edision, Canton, Cedonia/Frankford, Claremont/Armistead, Clifton-Berea, Downtown/Seton Hill, Fells Point, Greater Charles Village/Barclay, Greater Govans, Greenmount East (included see and Such as Olive, Broadway East, Johnston Square, and Gay Street), Hamilton, Highlandfown, Johnstown/Oldtown, Lauraville, Madison/East End, Midtorn, Midway-Coldstream, Northwood