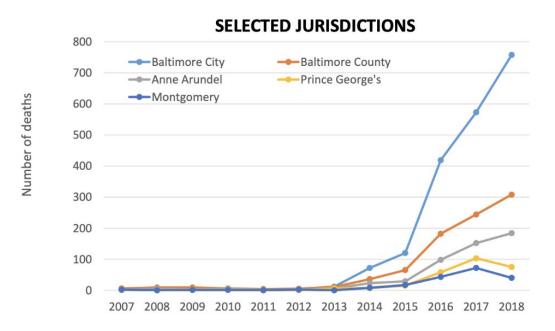

of deaths among Hispanics is at a relatively low level as compared to other groups; however, the number of deaths among this group have been steadily increasing since 2015. Men are dying at a much higher rate than women 2.6:1.

Chart 13. Drug- and alcohol-related intoxication deaths age group, race/ethnicity and gender in Maryland

# Total Number of Drug- and Alcohol-Related Intoxication Deaths Occurring in Maryland by Age Group, Race/Ethnicity and Gender, 2010-2019.





Source: Maryland Department of Health Report on Drug- and Alcohol-related Intoxication Deaths (2020)

Chart 14. Fentanyl deaths by jurisdiction (Note: Since an intoxication death may involve more than one substance, counts of deaths related to specific substances do not sum to the total number of deaths in the report.)



Source: Maryland Department of Health Report on Drug- and Alcohol-related Intoxication Deaths (2018)

Chart 15. Heroin deaths by jurisdiction. (Note: Since an intoxication death may involve more than one substance, counts of deaths related to specific substances do not sum to the total number of deaths in the report.)



Source: Maryland Department of Health Report on Drug- and Alcohol-related Intoxication Deaths (2018)

Chart 16. Prescription opioid deaths by jurisdiction. (Note: Since an intoxication death may involve more than one substance, counts of deaths related to specific substances do not sum to the total number of deaths in the report.)



Source: Maryland Department of Health Report on Drug- and Alcohol-related Intoxication Deaths (2018)

Additional data revealed that Baltimo