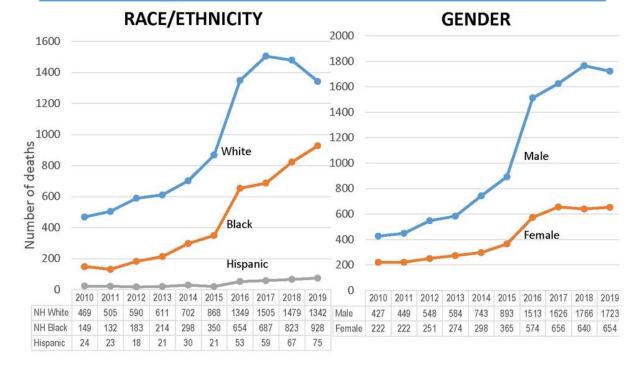

been increasing among all age groups, the increase has been greatest among individuals 55 years of age and above. The number of deaths among this age group increased more than seven-fold between 2010 and 2019, from 86 to 643. The number of deaths among Whites is about 50 percent higher than among Blacks in 2019. The number of deaths among Hispanics is at a relatively low level as compared to other groups; however, the number of deaths among this group have been steadily increasing since 2015. Men are dying at a much higher rate than women 2.6:1.

Chart 13. Drug- and alcohol-related intoxication deaths age group, race/ethnicity and gender in Maryland

# Total Number of Drug- and Alcohol-Related Intoxication Deaths Occurring in Maryland by Age Group, Race/Ethnicity and Gender, 2010-2019.





Source: Maryland Department of Health Report on Drug- and Alcohol-related Intoxication Deaths (2020)

Chart 14. Fentanyl deaths by jurisdiction (Note: Since an intoxication death may involve more than one substance, counts of deaths related to specific substances do not sum to the total number of deaths in the report.)



Source: Maryland Department of Health Report on Drug- and Alcohol-related Intoxication Deaths (2018)

Chart 15. Heroin deaths by jurisdiction. (Note: Since an intoxication death may involve more than one substance, counts of deaths related to specific substances do not sum to the total number of deaths in the report.)



Source: Maryland Department of Health Report on Drug- and Alcohol-related Intoxication Deaths (2018)

Chart 16. Prescription opioid deaths by jurisdict