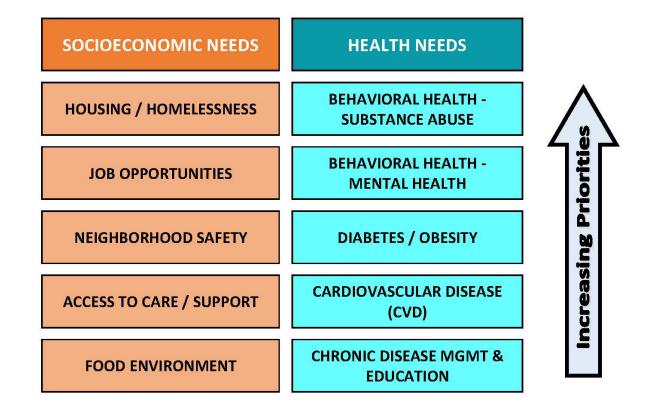

key need areas were identified through the gathering of primary and secondary data from local, state, and national resources, community stakeholder interviews, surveys, focus groups with vulnerable populations, and a health provider inventory (highlighting organizations and agencies that serve the community). The identified community needs are depicted in order of priority in the graph below, with socioeconomic needs in orange and direct health needs in blue (See Chart 1). The Implementation Strategy items which follow provide action plan strategies that address the identified needs. Programs listed are examples and may change

as resources avail themselves or unexpected needs arise, such as has been experienced during the COVID-19 pandemic.

Chart 1: JHH/JHBMC Key Community Health Needs



## **IMPROVING SOCIOECONOMIC FACTORS**

| SOCIOECON | SOCIOECONOMIC NEED 1: HOUSING/HOMELESSNESS |                              |                             |
|-----------|--------------------------------------------|------------------------------|-----------------------------|
| Goal      | Strategies                                 | Metrics/What we are          | Potential Partner           |
|           |                                            | measuring                    | Organizations:              |
| Increase  | Strategy 1: Expand                         | Number of encounters         | Community based             |
| access to | capacity to identify                       | addressing housing issues    | organizations (CBOs)        |
| housing   | housing issues among