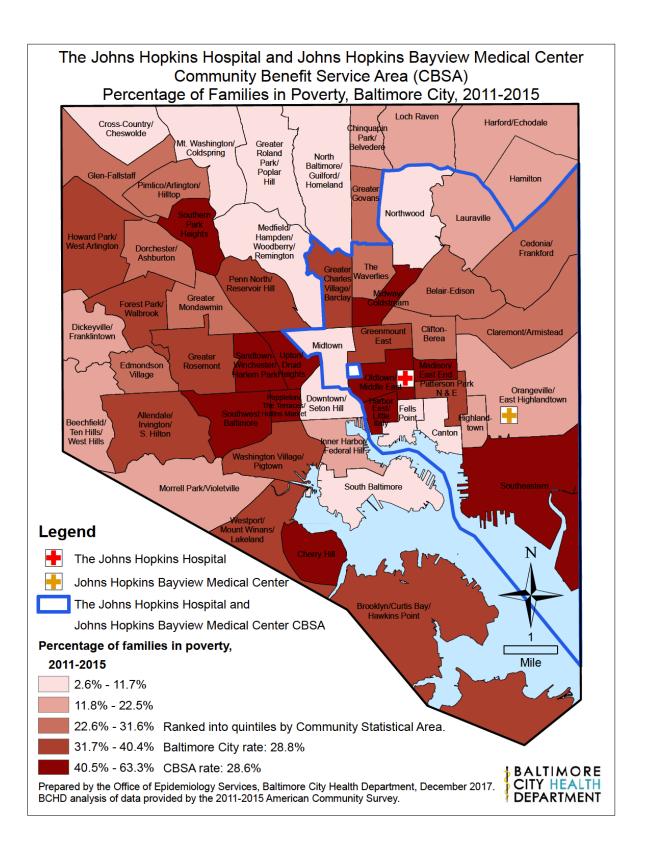

In 2015, the Johns Hopkins Hopkins Hospital (JHH) and Johns Hopkins Bayview Medical Center (JHBMC) merget heir respective Community Benefit Service Areas (CBSA) in order to better integrate community health and community outreach across the East and Southeast Baltimore City and County region. The getographic area contained within the nine ZIP codes includes 21202, 21205, 21206, 21213, 21219, 21219, 21222, 2124, and 21231. This area reflects the population with the largest usage of the emergency departments and the majority of recipients of community contributions and programming. Within the CBSA, JHH and JHBMC have focused on certain target populations such as the elderly, at-risk children and adolescents, uninsured individuals and households, and underinsured and low-income individuals and households. The CBSA covers approximately 27.9 square miles of land area for the city and 25.6 square miles in Baltimore County, in terms of population, an estimated 308,899 people live within CBSA, of which the population in County 21P codes accounts for 38% of the City's population and the population in County 21P codes accounts for 38% of the County's population (2020 Census estimate of Baltimore City population, 585,708, and Baltimore County population, 585,453. Within the CBSA, there are three Baltimore County neighborhoods - Dundalk, Sparrows Point, and Edgemere. Baltimore City is truly a city of neighborhoods with over 270 officially recognized neighborhoods. The Baltimore City Department of Health has subdivided the city area into 23 neighborhoods or neighborhood groupings that are completely or partally included within the CBSA. These neighborhoods are Belair-Edision, Canton, Cedonia/Frankford, Claremont/Armistead, Clifton-Berea, Downtown/Seton Hill, Fells Point, Greater Charles Village/Barclay, Greater Govans, Greenmount East (included see and Such as Olive, Broadway East, Johnston Square, and Gay Street), Hamilton, Highlandfown, Johnstown/Oldtown, Lauraville, Madison/East End, Midtorn, Midway-Coldstream, Northwood