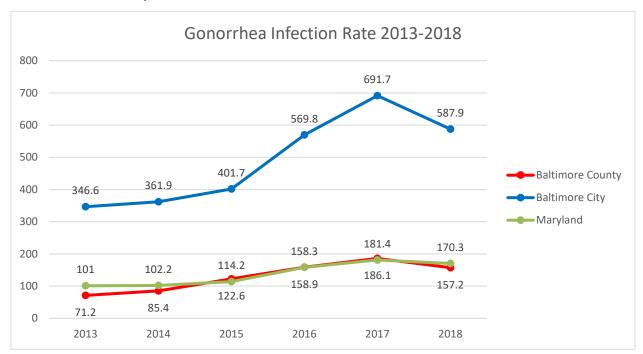

cent were between the ages of 50-59, 65.5 percent male, 83.5 percent Non-Hispanic Black/African American. This rate is almost three times the rate of Baltimore County residents. Baltimore City and Prince George's County had the highest rates (per 100,000) of new HIV diagnoses.

Baltimore City residents had higher rates of chlamydia, gonorrhea, and syphilis compared to Baltimore County residents. Baltimore City residents, compared to those in Baltimore County, had more than double the cases of chlamydia and more than three times the gonorrhea and syphilis cases in 2018. Alarmingly, between 2013 and 2017, Baltimore City saw a marked increase in the rate of gonorrhea cases (See Charts 27-29), although a decline was seen in 2018.

Charts 27-29: Sexually Transmitted Infection Rates, 2013-2018







Source: Maryland Dept. of Health and Mental Hygiene Vital Statistics, 2018

Chronic diseases can be managed, and many are preventable; however, generational attitudes along with the ability to obtain necessary health care services need to be addressed in order to allow community residents the opportunity to live healthier lives. Information gathered related to causes of death, high blood pressure, diabetes, etc. all point toward the need for community action. Education, information, improved access, and care management for those in the area can have a significant impact in reducing the chronic conditions of residents.

Community stakeholders reported lifestyle choices to be a major factor that contribute to the development of chronic diseases. Many cited smoking, obesity, substance a