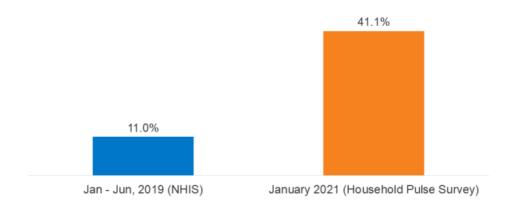

epressive disorder, up from one in 10 adults who reported these symptoms from January to June 2019. A Kaiser Family Foundation (KFF) Health Tracking Poll from July 2020 also found that many adults are reporting specific negative impacts on their mental health and well-being, such as difficulty sleeping (36 percent) or eating (32 percent), increases in alcohol consumption or substance use (12 percent), and worsening chronic conditions (12 percent), due to worry and stress over the coronavirus. As the pandemic wears on, ongoing and necessary public health measures expose many people to experiencing situations linked to poor mental health outcomes, such as isolation and job loss.<sup>6</sup>

Chart 30: Average Share of Adults Reporting Symptoms of Anxiety Disorder and/or Depressive Disorder



NOTES: Percentages are based on responses to the GAD-2 and PHQ-2 scales. Pulse findings (shown here for January 6 – 18, 2021) have been stable overall since data collection began in April 2020.

SOURCE: NHIS Early Release Program and U.S. Census Bureau Household Pulse Survey. For more detail on methods, see: https://www.cdc.gov/nchs/data/nhis/earlyrelease/ERmentalhealth-508.pdf



The National Center for Health Statistics (NCHS) partnered with the Census Bureau to monitor recent changes in mental health through the Household Pulse Survey. This survey is designed to rapidly respond and provide relevant information about the impact of the coronavirus pandemic in the U.S. The NCHS included questions to obtain information on the frequency of anxiety and depression symptoms, collecting inform