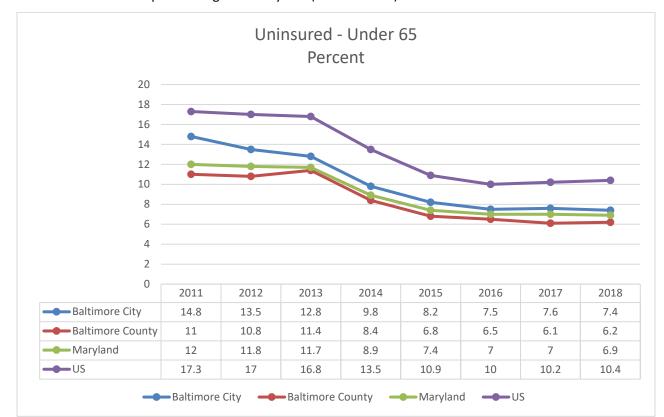

S. Census Bureau estimated that 6.9 percent of Marylanders, compared to 10.4 percent of the U.S. population, lives without any type of health care insurance. These numbers are a good indication of progress made, as 2011 levels were significantly higher with 12 percent of Marylanders and 17.3 percent of the U.S. population living without insurance coverage. The U.S. Census Bureau estimates on the county level from 2011 to 2018 show that Baltimore City and Baltimore County both lowered the percentage of uninsured population aged 18 to 64 years to 7.4 percent and 6.2 percent, respectively (See Chart 7). While the coverage of community residents in Baltimore City is above the national rate, the uninsured population still remains vulnerable to the difficulty of obtaining health care services.



Chart 7: Uninsured Population Aged 18-64 years (2011 to 2018)

Source: U.S. Census Bureau, Small Area Health Insurance Estimates 2018

The CDC estimates that for 2018, 20.1 percent of the Hispanic population in the United States did not have health insurance coverage. In the current CHNA survey, 68 percent of the respondents who identified as Hispanic/Latino indicated they did not have insurance. Many of these people were seeking free COVID-19 testing or health services from East Baltimore Medical Center, a hub for undocumented immigrants, so the results may not be representative of the overall Hispanic/Latino population in the JHH/JHBMC CBSA.

Table 6 shows a trend of the Community Needs Index (CNI) by ZIP code within the CBSA from 2014 through 2020 (refer to Appendix C for information