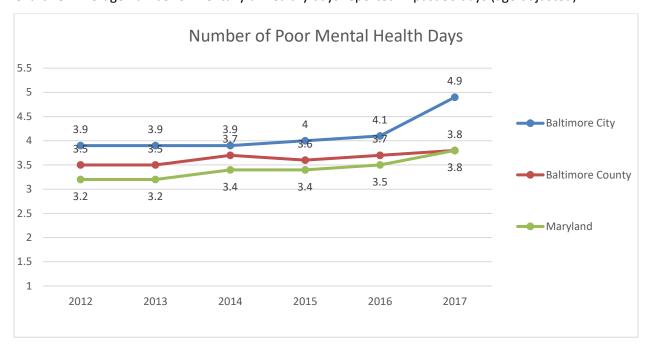

ment within the last year, indicating a nationwide issue with individuals being able to receive proper mental health services and treatment. This is due, in part, to the lack of mental health providers across the U.S. According to the U.S. Department of Health and Human Services, nearly 122 million adults live in areas

where shortages of mental health professionals make obtaining treatment difficult. In Maryland, 64 percent of the population, or nearly 1.3 million people, live in a mental health professional shortage area.

From a local perspective, the CDC Behavioral Risk Factor Surveillance System reported that Baltimore City residents had an average of 4.9 mentally unhealthy days in the past 30 days, which was higher than both Baltimore County and Maryland at 3.8 days (See Chart 18).



Chart 18: Average number of mentally unhealthy days reported in past 30 days (age-adjusted)

Source: Centers for Disease Control and Prevention, Behavioral Risk Factor Surveillance System, 2012-2017

Information collected from the surveys showed that community residents in the CBSA have an even greater need for mental health services. When asked to indicate if they had poor mental health days in the last month, 22.4 percent of people indicated they had one or more poor mental health days. The average number of poor mental health days overall was 11.8 days. A higher percentage of White respondents indicated poor days overall (37 percent) versus Black/African American respondents (17 percent) and those who identified as Hispanic/Latino (25 percent). However, the average number of poor ment