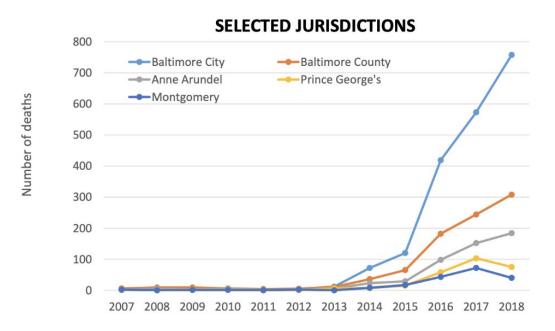

In 2015, the Johns Hopkins Hopkins Hospital (JHH) and Johns Hopkins Bayview Medical Center (JHBMC) merget heir respective Community Benefit Service Areas (CBSA) in order to better integrate community health and community outreach across the East and Southeast Baltimore City and County region. The getographic area contained within the nine ZIP codes includes 21202, 21205, 21206, 21213, 21219, 21219, 21222, 2124, and 21231. This area reflects the population with the largest usage of the emergency departments and the majority of recipients of community contributions and programming. Within the CBSA, JHH and JHBMC have focused on certain target populations such as the elderly, at-risk children and adolescents, uninsured individuals and households, and underinsured and low-income individuals and households. The CBSA covers approximately 27.9 square miles of land area for the city and 25.6 square miles in Baltimore County, in terms of population, an estimated 308,899 people live within CBSA, of which the population in County 21P codes accounts for 38% of the City's population and the population in County 21P codes accounts for 38% of the County's population (2020 Census estimate of Baltimore City population, 585,708, and Baltimore County population, 585,453. Within the CBSA, there are three Baltimore County neighborhoods - Dundalk, Sparrows Point, and Edgemere. Baltimore City is truly a city of neighborhoods with over 270 officially recognized neighborhoods. The Baltimore City Department of Health has subdivided the city area into 23 neighborhoods or neighborhood groupings that are completely or partally included within the CBSA. These neighborhoods are Belair-Edision, Canton, Cedonia/Frankford, Claremont/Armistead, Clifton-Berea, Downtown/Seton Hill, Fells Point, Greater Charles Village/Barclay, Greater Govans, Greenmount East (included see and Such as Olive, Broadway East, Johnston Square, and Gay Street), Hamilton, Highlandfown, Johnstown/Oldtown, Lauraville, Madison/East End, Midtorn, Midway-Coldstream, Northwood