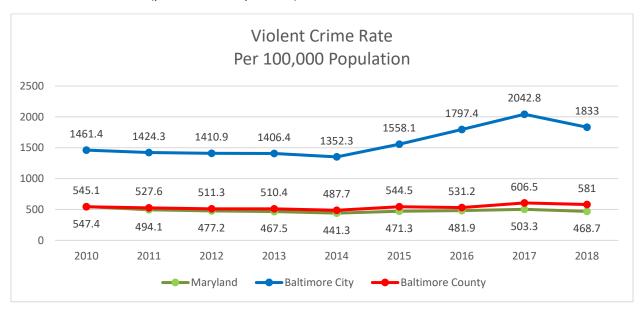

an individual to enjoy a full and productive life. The lack of a livable environment affects the ability of individuals to access adequate preventive health care services, engage in outdoor activities, and obtain other basic needs. Unfortunately, many city residents face the threat of crime each day.

In 2014, the overall rates of crime reached a low point in the State. Since then, following the 2015 Baltimore City unrest, overall crime rates in the City and the State have increased. Particularly problematic, the violent crime rate in Baltimore City has accelerated significantly. Data obtained from the FBI Uniform Crime Reports indicate that Baltimore City's violent crime rate of 1833 per 100,000 greatly exceeded that of Baltimore County (581) and the state (468.7) in 2018 (See Chart 5).



Chart 5: Violent Crime (per 100,000 Population)

Source: FBI Uniform Crime Reports 2008-2018

Further evidence that progress made in 2013 and 2014 has been negated since then can be found in the homicide rates. Baltimore reached its highest ever homicide rate in 2019 at 348 victims, topping the previous high in 2015. As reported by The Baltimore Sun, Chart 6 shows homicides by month and type of death in 2020. In total, homicides in Baltimore City for the year 2020 decreased slightly from the high in 2019 to 335 victims, a decrease of only 3.7 percent over the previous year.

Chart 6: Baltimore City Homicides



Source: The Baltimore Sun 2021

Data from the 2016 CHNA survey revealed that more than one-half of survey respondents (62 percent) feel 'somewhat safe' from crime in their neighbo