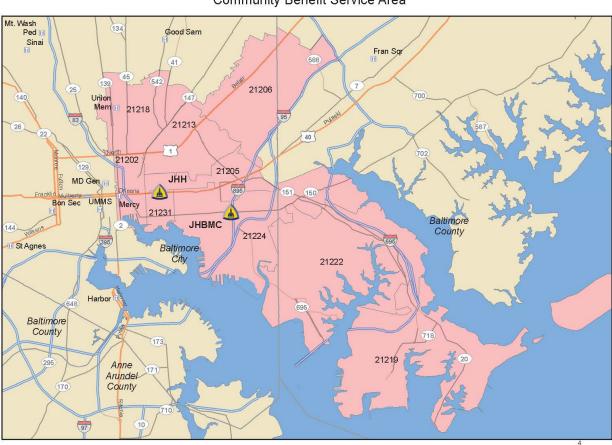

In 2015, the Johns Hopkins Hopkins Hospital (JHH) and Johns Hopkins Bayview Medical Center (JHBMC) merget heir respective Community Benefit Service Areas (CBSA) in order to better integrate community health and community outreach across the East and Southeast Baltimore City and County region. The getographic area contained within the nine ZIP codes includes 21202, 21205, 21206, 21213, 21219, 21219, 21222, 2124, and 21231. This area reflects the population with the largest usage of the emergency departments and the majority of recipients of community contributions and programming. Within the CBSA, JHH and JHBMC have focused on certain target populations such as the elderly, at-risk children and adolescents, uninsured individuals and households, and underinsured and low-income individuals and households. The CBSA covers approximately 27.9 square miles of land area for the city and 25.6 square miles in Baltimore County, in terms of population, an estimated 308,899 people live within CBSA, of which the population in County 21P codes accounts for 38% of the City's population and the population in County 21P codes accounts for 38% of the County's population (2020 Census estimate of Baltimore City population, 585,708, and Baltimore County population, 585,453. Within the CBSA, there are three Baltimore County neighborhoods - Dundalk, Sparrows Point, and Edgemere. Baltimore City is truly a city of neighborhoods with over 270 officially recognized neighborhoods. The Baltimore City Department of Health has subdivided the city area into 23 neighborhoods or neighborhood groupings that are completely or partally included within the CBSA. These neighborhoods are Belair-Edision, Canton, Cedonia/Frankford, Claremont/Armistead, Clifton-Berea, Downtown/Seton Hill, Fells Point, Greater Charles Village/Barclay, Greater Govans, Greenmount East (included see and Such as Olive, Broadway East, Johnston Square, and Gay Street), Hamilton, Highlandfown, Johnstown/Oldtown, Lauraville, Madison/East End, Midtorn, Midway-Coldstream, Northwood