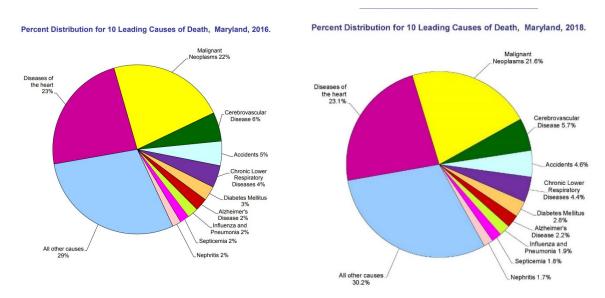

| 24.0                    |
| 2.  | Cancer                             | 20.7                    |
| 3.  | Stroke                             | 6.1                     |
| 4.  | Accidents                          | 5.0                     |
| 5.  | Chronic lower respiratory diseases | 4.5                     |
| 6.  | Diabetes                           | 2.3                     |
| 7.  | Alzheimer disease                  | 2.1                     |
| 8.  | Influenza and pneumonia            | 2.1                     |
| 9.  | Nephritis                          | 1.7                     |
| 10. | Septicemia                         | 1.7                     |

Source: Maryland Vital Statistics 2018 Annual Report

Chart 25: Top 10 Causes of Death in Maryland, 2016 compared to 2018



Source: Maryland Vital Statistics Annual Report 2016 and 2018

Cancer in some form affects more than 1.7 million people annually as reported by the American Cancer Society (ACS). The death rate from cancer in the U.S. has continued to decline. From 1991 to 2018, the cancer death rate has fallen 31 percent, including a 2.4 percent decline from 2017 to 2018. This is the largest one-year drop in the cancer death rate. Unfortunately, cancer is still the second leading cause of all deaths. Declines since 1991 are mainly due to fewer people smoking, but also advances in early detection and treatment for some cancers.

The decline in cancer rates is mostly due to long-term drops in the four most common cancers: lung, colorectal, breast, and prostate. These four cancers account for more than fou