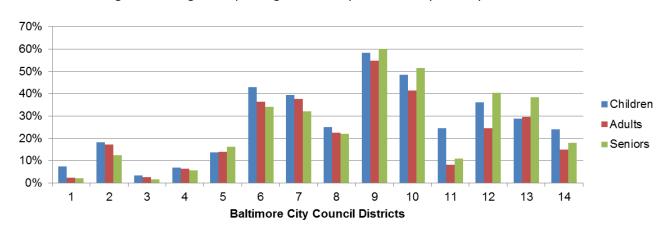

In 2015, the Johns Hopkins Hopkins Hospital (JHH) and Johns Hopkins Bayview Medical Center (JHBMC) merget heir respective Community Benefit Service Areas (CBSA) in order to better integrate community health and community outreach across the East and Southeast Baltimore City and County region. The getographic area contained within the nine ZIP codes includes 21202, 21205, 21206, 21213, 21219, 21219, 21222, 2124, and 21231. This area reflects the population with the largest usage of the emergency departments and the majority of recipients of community contributions and programming. Within the CBSA, JHH and JHBMC have focused on certain target populations such as the elderly, at-risk children and adolescents, uninsured individuals and households, and underinsured and low-income individuals and households. The CBSA covers approximately 27.9 square miles of land area for the city and 25.6 square miles in Baltimore County, in terms of population, an estimated 308,899 people live within CBSA, of which the population in County 21P codes accounts for 38% of the City's population and the population in County 21P codes accounts for 38% of the County's population (2020 Census estimate of Baltimore City population, 585,708, and Baltimore County population, 585,453. Within the CBSA, there are three Baltimore County neighborhoods - Dundalk, Sparrows Point, and Edgemere. Baltimore City is truly a city of neighborhoods with over 270 officially recognized neighborhoods. The Baltimore City Department of Health has subdivided the city area into 23 neighborhoods or neighborhood groupings that are completely or partally included within the CBSA. These neighborhoods are Belair-Edision, Canton, Cedonia/Frankford, Claremont/Armistead, Clifton-Berea, Downtown/Seton Hill, Fells Point, Greater Charles Village/Barclay, Greater Govans, Greenmount East (included see and Such as Olive, Broadway East, Johnston Square, and Gay Street), Hamilton, Highlandfown, Johnstown/Oldtown, Lauraville, Madison/East End, Midtorn, Midway-Coldstream, Northwood