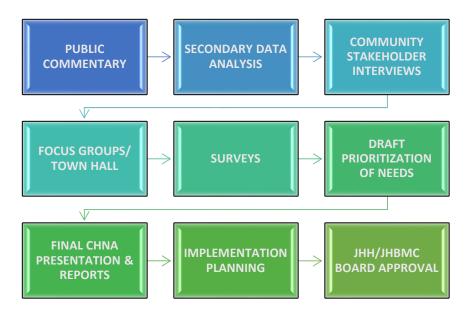

ve group of CBSA residents contributed to the findings. Their final review and discussion resulted in the list of needs as presented in this report.

The overall CHNA involved multiple steps that are depicted in the flow chart below. Additional information regarding each component of the project and the results can be found in Appendix A. More details on the specific needs and priorities also appear in the Key Community Needs section of this report (pages 15-17).

<sup>&</sup>lt;sup>2</sup> The Community Benefit Service Area (CBSA) or the overall study area referenced in the report refers to the nine ZIP codes that defined the communities for JHH and JHBMC in the CHNA. The ZIP codes included are 21202, 21205, 21206, 21213, 21218, 21219, 21222, 21224 and 21231.

Flow Chart 1: CHNA Process



#### **Community Benefit Service Area (CBSA)**

In 2020-21, a total of nine ZIP codes were analyzed by the Johns Hopkins Institutions. These ZIP codes represent the CBSA for The Johns Hopkins Hospital and Johns Hopkins Bayview Medical Center. The Johns Hopkins Institutions provide services to communities throughout Maryland, adjoining states, and internationally. The community health needs assessment focused on nine specific ZIP codes: 21202, 21205, 21206, 21213, 21218, 21219, 21222, 21224, and 21231. This area reflects the population with the largest usage of the emergency departments and the majority of recipients of community benefit contributions and programming. Within the CBSA, JHH and JHBMC have focused on certain target populations such as the elderly, at-risk children and adoles