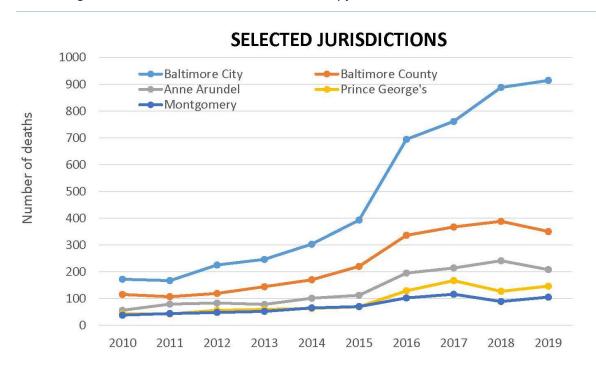

onal Drug- and Alcohol-Related Intoxication Deaths by Selected Substances\*, Maryland, 2007-2019.



<sup>\*</sup>Since an intoxication death may involve more than one substance, counts of deaths related to specific substances do not sum to the total number of deaths.

Source: Maryland Department of Health Report on Drug- and Alcohol-related Intoxication Deaths (2020)

Baltimore City, in particular, has experienced large increases in fentanyl, cocaine, and alcohol-related deaths, followed by Baltimore County, Anne Arundel County, and Prince George's County. The number

<sup>\*\*</sup>Includes deaths caused by benzodiazepines and related drugs with similar sedative effects.

of heroin-related deaths in Maryland increased five-fold between 2010 and 2016 but has since declined dramatically.



Chart 12. Drug- and alcohol-related intoxication deaths by jurisdiction

Source: Maryland Department of Health Report on Drug- and Alcohol-related Intoxication Deaths (2020)

In terms of demographics for drug- and alcohol-related intoxication deaths, although intoxication deaths have been increasing among all age groups, the increase has been greatest among individuals 55 years of age and above. The number of deaths among this age group increased more than seven-fold between 2010 and 2019, from 86 to 643. The number of deaths among Whites is about 50 percent higher than among Blacks in 2019. The number of deaths among Hispanics is at a relatively low level as compared to other groups; however, the number of deaths among this group have been steadily increasing since 2015. Men are dying a