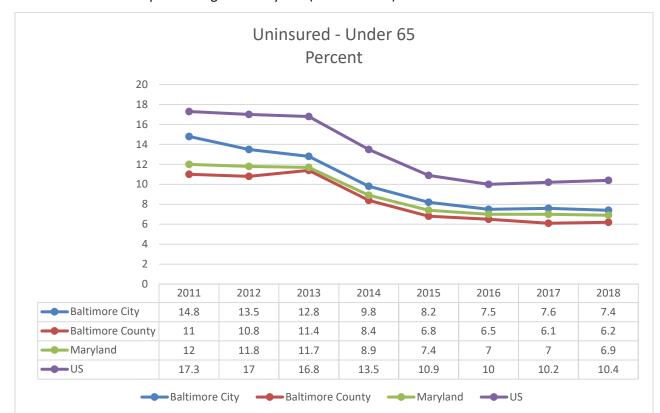

In 2015, the Johns Hopkins Hopkins Hospital (JHH) and Johns Hopkins Bayview Medical Center (JHBMC) merget heir respective Community Benefit Service Areas (CBSA) in order to better integrate community health and community outreach across the East and Southeast Baltimore City and County region. The getographic area contained within the nine ZIP codes includes 21202, 21205, 21206, 21213, 21219, 21219, 21222, 2124, and 21231. This area reflects the population with the largest usage of the emergency departments and the majority of recipients of community contributions and programming. Within the CBSA, JHH and JHBMC have focused on certain target populations such as the elderly, at-risk children and adolescents, uninsured individuals and households, and underinsured and low-income individuals and households. The CBSA covers approximately 27.9 square miles of land area for the city and 25.6 square miles in Baltimore County, in terms of population, an estimated 308,899 people live within CBSA, of which the population in County 21P codes accounts for 38% of the City's population and the population in County 21P codes accounts for 38% of the County's population (2020 Census estimate of Baltimore City population, 585,708, and Baltimore County population, 585,453. Within the CBSA, there are three Baltimore County neighborhoods - Dundalk, Sparrows Point, and Edgemere. Baltimore City is truly a city of neighborhoods with over 270 officially recognized neighborhoods. The Baltimore City Department of Health has subdivided the city area into 23 neighborhoods or neighborhood groupings that are completely or partally included within the CBSA. These neighborhoods are Belair-Edision, Canton, Cedonia/Frankford, Claremont/Armistead, Clifton-Berea, Downtown/Seton Hill, Fells Point, Greater Charles Village/Barclay, Greater Govans, Greenmount East (included see and Such as Olive, Broadway East, Johnston Square, and Gay Street), Hamilton, Highlandfown, Johnstown/Oldtown, Lauraville, Madison/East End, Midtorn, Midway-Coldstream, Northwood