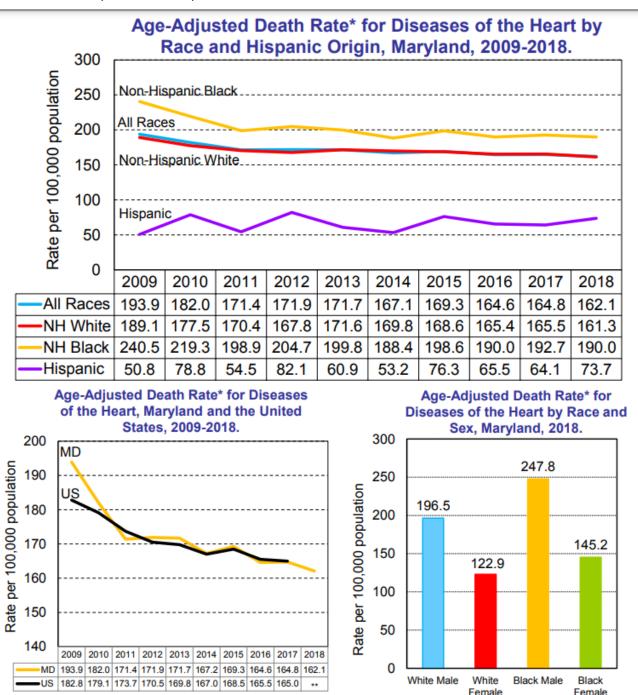

Q4. The next group of questions asks about the area where your hospital directs its community benefit efforts, called the Community Benefit Service Area. You may find these community health statistics useful in preparing your responses.

Q5. Please select the community health statistics that your hospital uses in its community benefit efforts.

| ✓ Median household income                              | Race: percent white                   |
|--------------------------------------------------------|---------------------------------------|
| ✓ Percentage below federal poverty line (FPL)          | Race: percent black                   |
| ✓ Percent uninsured                                    | Ethnicity: percent Hispanic or Latino |
| ✓ Percent with public health insurance                 | ✓ Life expectancy                     |
| Percent with Medicaid                                  | ✓ Crude death rate                    |
| Mean travel time to work                               | Other                                 |
| ✓ Percent speaking language other than English at home |                                       |

In 2015, the Johns Hopkins Hopkins Hospital (JHH) and Johns Hopkins Bayview Medical Center (JHBMC) merget heir respective Community Benefit Service Areas (CBSA) in order to better integrate community health and community outreach across the East and Southeast Baltimore City and County region. The getographic area contained within the nine ZIP codes includes 21202, 21205, 21206, 21213, 21219, 21219, 21222, 2124, and 21231. This area reflects the population with the largest usage of the emergency departments and the majority of recipients of community contributions and programming. Within the CBSA, JHH and JHBMC have focused on certain target populations such as the elderly, at-risk children and adolescents, uninsured individuals and households, and underinsured and low-income individuals and households. The CBSA covers approximately 27.9 square miles of land area for the city and 25.6 square miles in Baltimore County, in terms of population, an estimated 308,899 people live within CBSA, of which the population in County 21P codes accounts for 38% of the City's population and the population in County 21P codes accounts for 38% of the County's population (2020 Census estimate of Baltimore City population, 585,708, and Baltimore County population, 585,453. Within the CBSA, there are three Baltimore County neighborhoods - Dundalk, Sparrows Point, and Edgemere. Baltimore City is truly a city of neighborhoods with over 270 officially recognized neighborhoods. The Baltimore City Department of Health has subdivided the city area into 23 neighborhoods or neighborhood groupings that are completely or partally included within the CBSA. These neighborhoods are Belair-Edision, Canton, Cedonia/Frankford, Claremont/Armistead, Clifton-Berea, Downtown/Seton Hill, Fells Point, Greater Charles Village/Barclay, Greater Govans, Greenmount East (included see and Such as Olive, Broadway East, Johnston Square, and Gay Street), Hamilton, Highlandfown, Johnstown/Oldtown, Lauraville, Madison/East End, Midtorn, Midway-Coldstream, Northwood