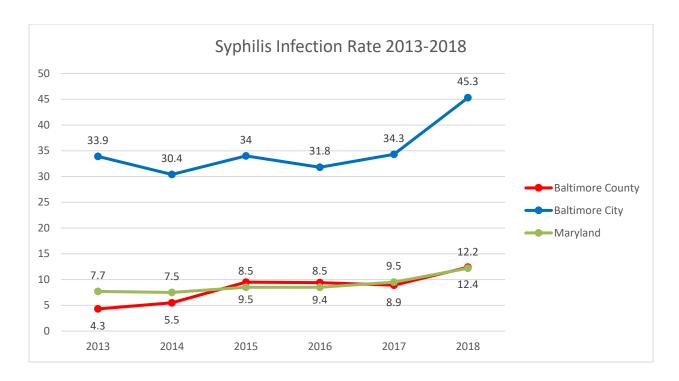

nt were between the ages of 50-59, 65.5 percent male, 83.5 percent Non-Hispanic Black/African American. This rate is almost three times the rate of Baltimore County residents. Baltimore City and Prince George's County had the highest rates (per 100,000) of new HIV diagnoses.

Baltimore City residents had higher rates of chlamydia, gonorrhea, and syphilis compared to Baltimore County residents. Baltimore City residents, compared to those in Baltimore County, had more than double the cases of chlamydia and more than three times the gonorrhea and syphilis cases in 2018. Alarmingly, between 2013 and 2017, Baltimore City saw a marked increase in the rate of gonorrhea cases (See Charts 27-29), although a decline was seen in 2018.

Charts 27-29: Sexually Transmitted Infection Rates, 2013-2018







Source: Maryland Dept. of Health and Mental Hygiene Vital Statistics, 2018

Chronic diseases can be managed, and many are preventable; however, generational attitudes along with the ability to obtain necessary health care services need to be addressed in order to allow community residents the opportunity to live healthier lives. Information gathered related to causes of death, high blood pressure, diabetes, etc. all point toward the need for community action. Education, information, improved access, and care management for those in the area can have a significant impact in reducing the chronic conditions of residents.

Community stakeholders reported lifestyle choices to be a major factor that contribute to the development of chronic diseases. Many cited smoking, obesity, substance abu