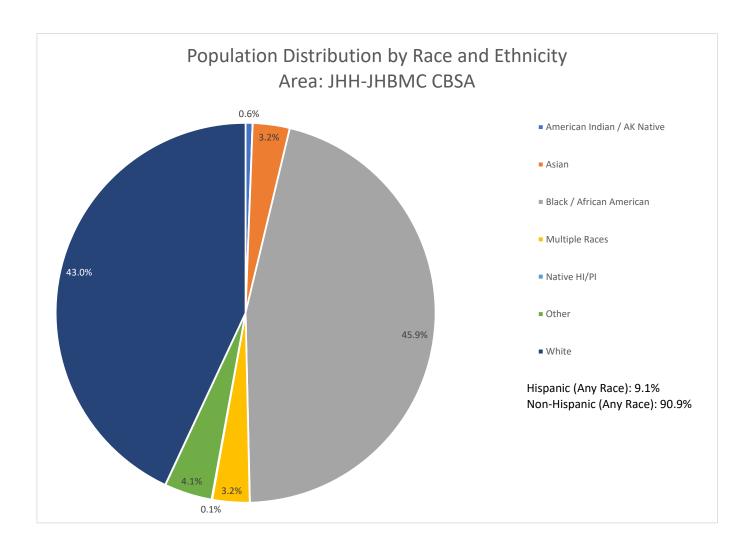

In 2015, the Johns Hopkins Hopkins Hospital (JHH) and Johns Hopkins Bayview Medical Center (JHBMC) merget heir respective Community Benefit Service Areas (CBSA) in order to better integrate community health and community outreach across the East and Southeast Baltimore City and County region. The getographic area contained within the nine ZIP codes includes 21202, 21205, 21206, 21213, 21219, 21219, 21222, 2124, and 21231. This area reflects the population with the largest usage of the emergency departments and the majority of recipients of community contributions and programming. Within the CBSA, JHH and JHBMC have focused on certain target populations such as the elderly, at-risk children and adolescents, uninsured individuals and households, and underinsured and low-income individuals and households. The CBSA covers approximately 27.9 square miles of land area for the city and 25.6 square miles in Baltimore County, in terms of population, an estimated 308,899 people live within CBSA, of which the population in County 21P codes accounts for 38% of the City's population and the population in County 21P codes accounts for 38% of the County's population (2020 Census estimate of Baltimore City population, 585,708, and Baltimore County population, 585,453. Within the CBSA, there are three Baltimore County neighborhoods - Dundalk, Sparrows Point, and Edgemere. Baltimore City is truly a city of neighborhoods with over 270 officially recognized neighborhoods. The Baltimore City Department of Health has subdivided the city area into 23 neighborhoods or neighborhood groupings that are completely or partally included within the CBSA. These neighborhoods are Belair-Edision, Canton, Cedonia/Frankford, Claremont/Armistead, Clifton-Berea, Downtown/Seton Hill, Fells Point, Greater Charles Village/Barclay, Greater Govans, Greenmount East (included see and Such as Olive, Broadway East, Johnston Square, and Gay Street), Hamilton, Highlandfown, Johnstown/Oldtown, Lauraville, Madison/East End, Midtorn, Midway-Coldstream, Northwood