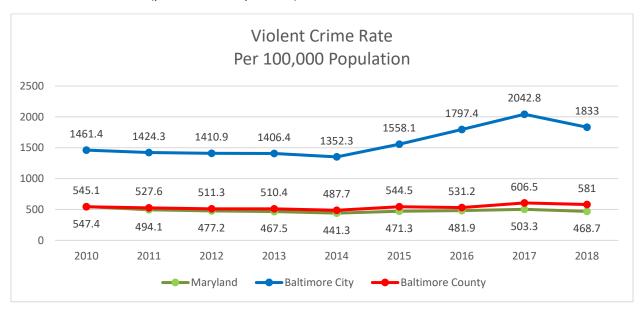

In 2015, the Johns Hopkins Hopkins Hospital (JHH) and Johns Hopkins Bayview Medical Center (JHBMC) merget heir respective Community Benefit Service Areas (CBSA) in order to better integrate community health and community outreach across the East and Southeast Baltimore City and County region. The getographic area contained within the nine ZIP codes includes 21202, 21205, 21206, 21213, 21219, 21219, 21222, 2124, and 21231. This area reflects the population with the largest usage of the emergency departments and the majority of recipients of community contributions and programming. Within the CBSA, JHH and JHBMC have focused on certain target populations such as the elderly, at-risk children and adolescents, uninsured individuals and households, and underinsured and low-income individuals and households. The CBSA covers approximately 27.9 square miles of land area for the city and 25.6 square miles in Baltimore County, in terms of population, an estimated 308,899 people live within CBSA, of which the population in County 21P codes accounts for 38% of the City's population and the population in County 21P codes accounts for 38% of the County's population (2020 Census estimate of Baltimore City population, 585,708, and Baltimore County population, 585,453. Within the CBSA, there are three Baltimore County neighborhoods - Dundalk, Sparrows Point, and Edgemere. Baltimore City is truly a city of neighborhoods with over 270 officially recognized neighborhoods. The Baltimore City Department of Health has subdivided the city area into 23 neighborhoods or neighborhood groupings that are completely or partally included within the CBSA. These neighborhoods are Belair-Edision, Canton, Cedonia/Frankford, Claremont/Armistead, Clifton-Berea, Downtown/Seton Hill, Fells Point, Greater Charles Village/Barclay, Greater Govans, Greenmount East (included see and Such as Olive, Broadway East, Johnston Square, and Gay Street), Hamilton, Highlandfown, Johnstown/Oldtown, Lauraville, Madison/East End, Midtorn, Midway-Coldstream, Northwood