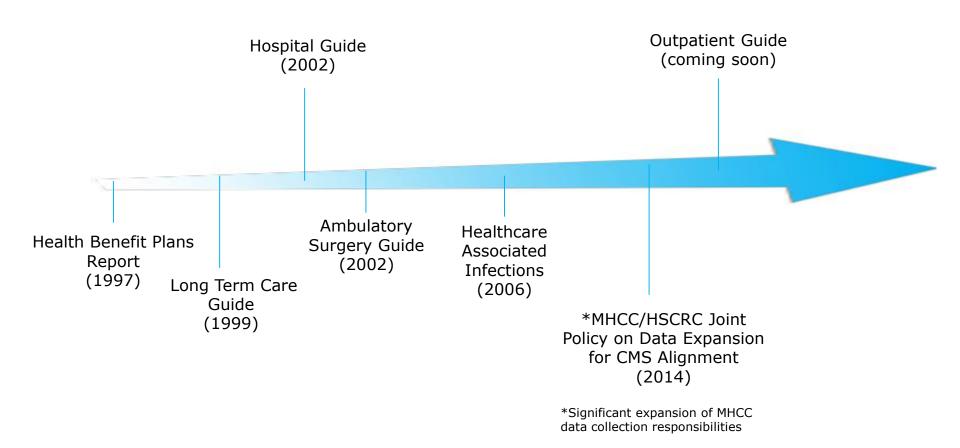

tney Carta, Chief, Hospital Quality
  - Sametria McCammon Program Manager, HAI
- Stacy Howes, Chief, Long Term Care and Health Plans Quality
  - Julie Deppe, Program Manager, Long Term Care
- Mariama Gondo, Chief, Outpatient Quality
  - Vacant, Program Manager

#### **MHCC Organizational Structure**



#### **Presentation Outline**

- ▶ Background
- Quality Reporting & Data sources
- MHCC priorities moving forward
- ▶ Review of the Quality Reports website

## Mission of the Center for Quality Measurement and Reporting

To establish a comprehensive, integrated online resource that enables consumers to access meaningful, timely, and accurate healthcare information reported by healthcare providers and payers in Maryland

### **Background: The Evolution of Quality and Performance Reporting**



#### **Data Sources - Hospitals**

- CMS Hospital Compare
  - Quality measures
  - Patient satisfaction ratings (HCAHPS)
  - Overall star ratings
- CDC National Healthcare Safety Network (NHSN)
  - Healthcare Associated Infections (HAIs)
  - Includes surgical site infections for hip, knee, & CABG procedures
- ▶ HSCRC Inpatient Discharge Dataset
  - AHRQ Patient Safety Indicators (PSI)
  - AHRQ Inpatient Quality Indicators (IQI)
  - Price transparency data (APR-DRG volume, LOS, average charges)

#### **Data Sources - Long Term Care**

- ▶ Nursing Homes (N=227)
  - MHCC LTC Survey (facility characteristics, private pay rates)
  - MHCC Nursing Home Employee Flu Vaccination Survey
  - MHCC Nursing Home Experience of Care Survey
  - CMS Nursing Home Compare
    - Quality measures
    - Health