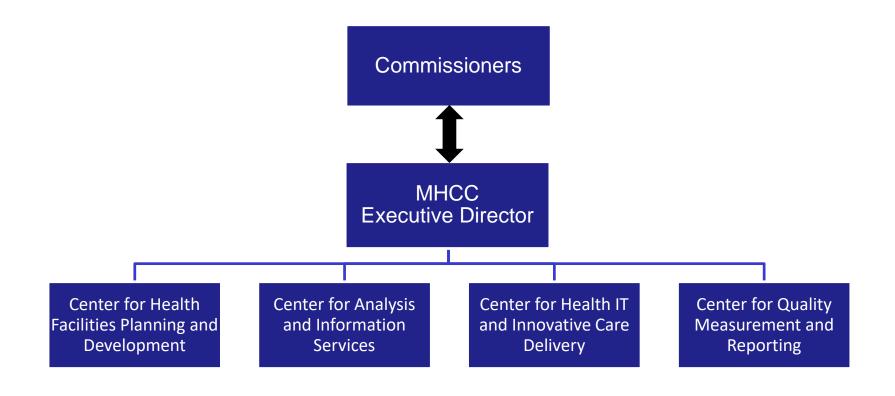

# The Maryland Health Care Quality Reports Consumer Website

Theressa Lee
The Center for Quality Measurement and Reporting
Maryland Health Care Commission

The HSCRC Performance Measurement Workgroup Meeting

June 18, 2019

#### The Center for Quality Measurement and Reporting Team

- ▶ Theressa Lee, Director
- Courtney Carta, Chief, Hospital Quality
  - Sametria McCammon Program Manager, HAI
- Stacy Howes, Chief, Long Term Care and Health Plans Quality
  - Julie Deppe, Program Manager, Long Term Care
- Mariama Gondo, Chief, Outpatient Quality
  - Vacant, Program Manager

#### **MHCC Organizational Structure**



#### **Presentation Outline**

- ▶ Background
- Quality Reporting & Data sources
- MHCC priorities moving forward
- ▶ Review of the Quality Reports website

## Mission of the Center for Quality Measurement and Reporting

To establish a comprehensive, integrated online resource that enables consumers to access meaningful, timely, and accurate healthcare information reported by healthcare providers and payers in Maryland

### **Background: The Evolution of Quality and Performance Reporting**



#### **Data Sources - Hospitals**

- CMS Hospital Compare
  - Quality measures
  - Patient satisfaction ratings (HCAHPS)
  - Overall star ratings
- CDC National Healthcare Safety Network (NHSN)
  - Healthcare Associated Infections (HAIs)
  - Includes surgical site infections for hip, knee, & CABG pr