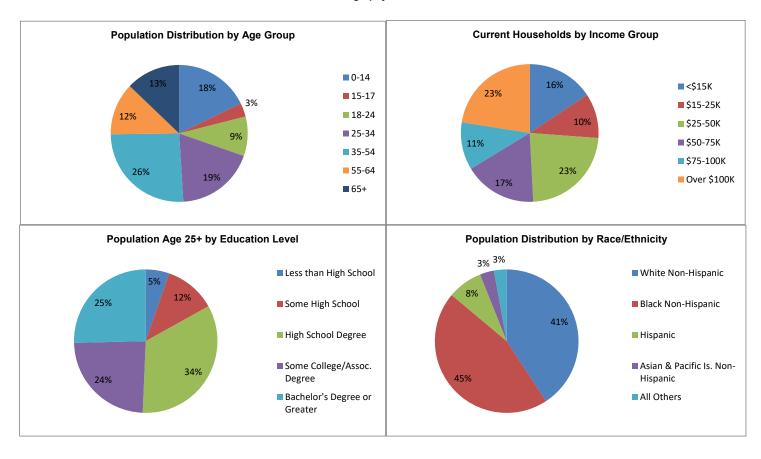

Q3. The next two questions ask about the area where your hospital directs its community benefit efforts, called the Community Benefit Service Area. You may find these community health statistics useful in preparing your responses.

Q4. (Optional) Please describe any other community health statistics that your hospital uses in its community benefit efforts.

In 2015, the Johns Hopkins Bayview Medical Center (JHBMC) and The Johns Hopkins Hospital (JHH) merged their respective Community Benefit Service Areas (CBSA) in order to better integrate community health and community outreach across the East and Southeast Baltimore City and County region. The geographic area contained within the nine zIP codes includes 21202, 21205, 21206, 21208, 21208, 21218, 21218, 21224, and 21231. This grate reflects the population with the largest usage of the emergency departments and the majority of recipients of community contributions and programming. Within the CBSA, JHBMC and JHH have focused on certain target populations such as the elderly, at-risk children and adolescents, uninsured individuals and households. The CBSA covers approximately 27.9 square miles within the City of Baltimore or approximately thirty-droup recrent of the total so 94 square miles of land area for the city and 25.6 square miles in Baltimore County. In terms of population, and sent across the East and City ZIP codes accounts for thirty-eight percent of the City's population and the population a