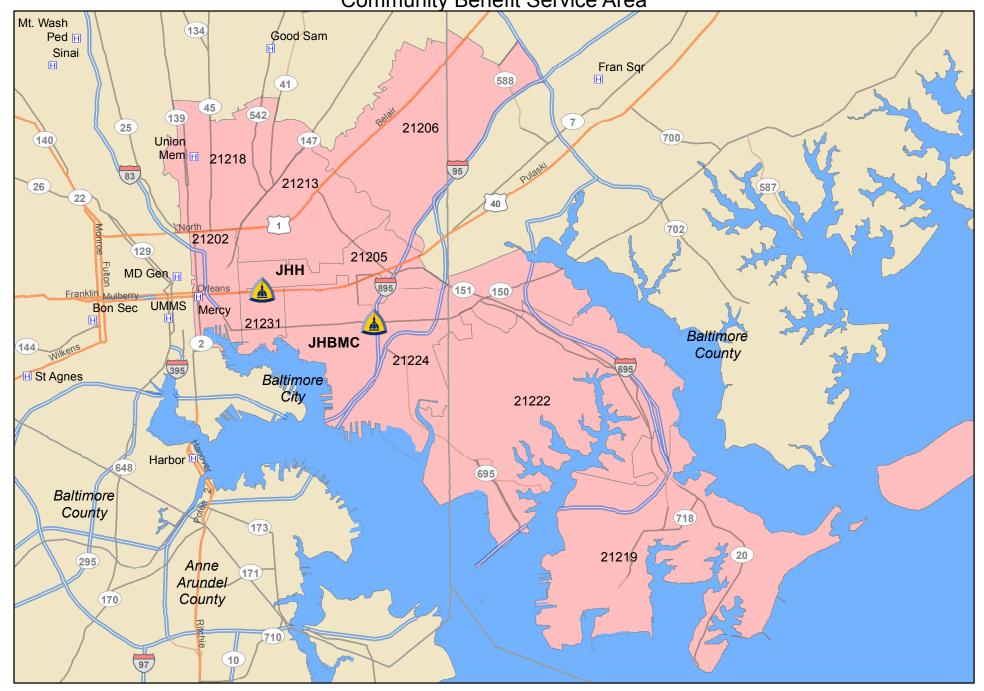

Q3. The next two questions ask about the area where your hospital directs its community benefit efforts, called the Community Benefit Service Area. You may find these community health statistics useful in preparing your responses.

Q4. (Optional) Please describe any other community health statistics that your hospital uses in its community benefit efforts.

In 2015, the Johns Hopkins Bayview Medical Center (JHBMC) and The Johns Hopkins Hospital (JHH) merged their respective Community Benefit Service Areas (CBSA) in order to better integrate community health and community outreach across the East and Southeast Baltimore City and County region. The geographic area contained within the nine zIP codes includes 21202, 21205, 21206, 21208, 21208, 21218, 21218, 21224, and 21231. This grate reflects the population with the largest usage of the emergency departments and the majority of recipients of community contributions and programming. Within the CBSA, JHBMC and JHH have focused on certain target populations such as the elderly, at-risk children and adolescents, uninsured individuals and households. The CBSA covers approximately 27.9 square miles within the City of Baltimore or approximately thirty-droup recrent of the total so 94 square miles of land area for the city and 25.6 square miles in Baltimore County. In terms of population, and sent across the East and City ZIP codes accounts for thirty-eight percent of the City's population and the population a