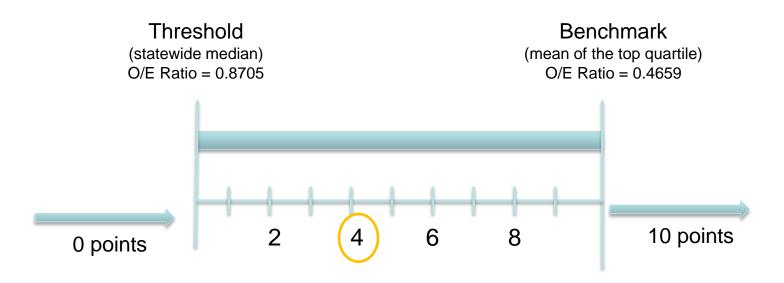

r each measure (PPC)
  - Threshold is minimum performance required to score points
    - median of all hospitals (50<sup>th</sup> percentile)
      - Mean performance is measured at the hospital level—including small hospitals with expected values less than 1
      - Assumes that case-mix adjusts adequately for all factors affecting a hospital's performance.
    - weighted mean of all O/E ratios (will equal O/E of 1)
      - Mean performance is measured at the case level
      - Inherently includes other factors that affect performance
      - Higher volume hospitals have more influence on PPCs means
  - Benchmark is performance required to score maximum points
    - weighted mean of top quartile O/E ratio

Maryland

Hospital Association

# Attainment Example

#### PPC 24 - Renal Failure



Hospital O/E = 0.7012

Calculates to an attainment score of 4



## Measurement Model Methodology

Histogram examples showing impact on benchmarks



#### Fiscal 2013 Base Period PPC 9 Shock



Sum of O/E ratio for each Hospital ID. Color shows sum of FY13 IP Rev. The marks are labeled by sum of O/E ratio, sum of Actual PPCs and sum of Expected PPCs. Details are shown for PPC Name. The data is filtered on PPC, which keeps 9.



All T and B exclude Small Hospitals

#### Fiscal 2013 Base Period

PPC 24 Renal Failure without Dialysis



Sum of O/E ratio for each Hospital ID. Color shows sum of FY13 IP Rev. The marks are labeled by sum of O/E ratio, sum of Actual PPCs and sum of Expected PPCs. Details are shown for PPC Name. The data is filtered on PPC, which keeps 24.



Average of Top Deci