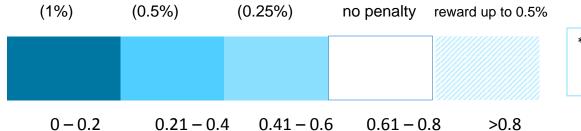

ver goal is 30 percent PPC reduction over five years,
   which will require sustained annual improvement of just under 7%

| CY 14 | CY 15 | CY 16 | CY 17 | CY 18 | 5-Year Cumulative |
|-------|-------|-------|-------|-------|-------------------|
| 6.89% | 6.89% | 6.89% | 6.89% | 6.89% | 30.02%            |

- If annual goal is not met, maximum possible penalty applies
- If annual goal is net, maximum possible penalty is discounted to 1% of Medicare revenue with possibility of rewards for highest performing hospitals

Hospital Association

#### Translating the Score to Payment Impact

Preset corridors of MHAC score (0-1) corresponding to payment impact

 Statewide Target Met: Targets and penalty scale "discounted" if statewide performance achieves policy target; max possible penalty = 1%



\* Reward up to 0.5%, as the penalty funding exists

 Statewide CMS Target Not Met: All hospitals penalized if CMS target not met; max possible penalty = 3%





#### Measurement Issues to be Addressed

#### Methodology

- Address small hospitals
  - Hospitals with expected values < 1 score 0 or 10</li>
  - Combine PPCs for an aggregate O/E, peer group, set minimum for expected value
- Ongoing discussion with 3M to refine PPC logic
  - Example...PPC 12 Cardiac arrhythmia. This PPC occurs in 25% of open heart surgery cases. Pre-existing atrial fibrillation increases likelihood of arrhythmia after surgery. Request to 3M is adjust their PPC logic.
- Define top performance—how high should the benchmark be set? How low can each PPC rate go? Never events—close to zero, but others are *potentia