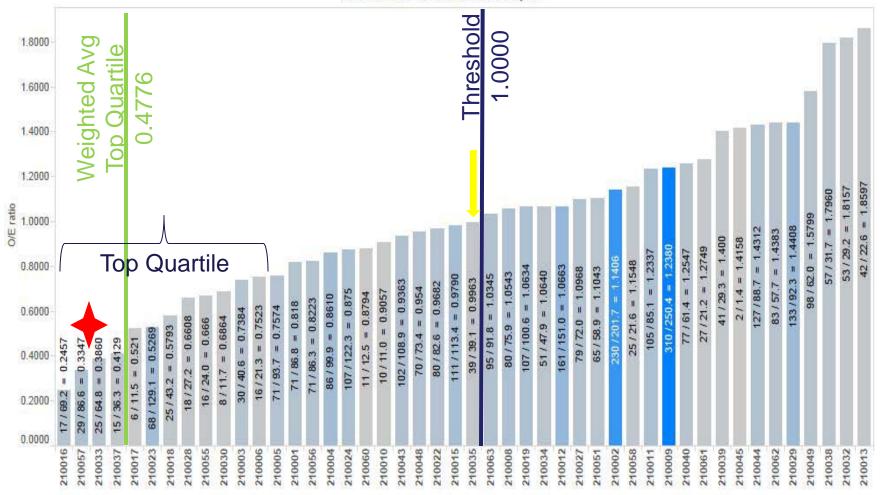

e
      - Higher volume hospitals have more influence on PPCs means
  - Benchmark is performance required to score maximum points
    - weighted mean of top quartile O/E ratio

Maryland

Hospital Association

# Attainment Example

#### PPC 24 - Renal Failure



Hospital O/E = 0.7012

Calculates to an attainment score of 4



## Measurement Model Methodology

Histogram examples showing impact on benchmarks



#### Fiscal 2013 Base Period PPC 9 Shock



Sum of O/E ratio for each Hospital ID. Color shows sum of FY13 IP Rev. The marks are labeled by sum of O/E ratio, sum of Actual PPCs and sum of Expected PPCs. Details are shown for PPC Name. The data is filtered on PPC, which keeps 9.



All T and B exclude Small Hospitals

#### Fiscal 2013 Base Period

PPC 24 Renal Failure without Dialysis



Sum of O/E ratio for each Hospital ID. Color shows sum of FY13 IP Rev. The marks are labeled by sum of O/E ratio, sum of Actual PPCs and sum of Expected PPCs. Details are shown for PPC Name. The data is filtered on PPC, which keeps 24.



Average of Top Decile 0.3448

All T and B exclude Small Hospitals

Median 0.9963

# Payment Methodology



#### Translating the Score to Payment Impact

- MHA proposes 3% revenue at risk on Medicare revenue
- Individual hospital payment impact depends on combination of statewide aggregate performance and individual hospital performance
- CMS Waiver goal is 30 percent PPC reduction over five years,
   which will require sustained annual improvement of just under 7%

| CY 14 | CY 15 | CY 16 | CY 17 | CY 18 | 5-Year Cumulative |
|-------|-------|-------|--