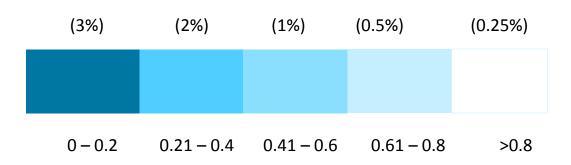

18 | 5-Year Cumulative |
|-------|-------|-------|-------|-------|-------------------|
| 6.89% | 6.89% | 6.89% | 6.89% | 6.89% | 30.02%            |

- If annual goal is not met, maximum possible penalty applies
- If annual goal is net, maximum possible penalty is discounted to 1% of Medicare revenue with possibility of rewards for highest performing hospitals

Hospital Association

#### Translating the Score to Payment Impact

Preset corridors of MHAC score (0-1) corresponding to payment impact

 Statewide Target Met: Targets and penalty scale "discounted" if statewide performance achieves policy target; max possible penalty = 1%



\* Reward up to 0.5%, as the penalty funding exists

 Statewide CMS Target Not Met: All hospitals penalized if CMS target not met; max possible penalty = 3%





#### Measurement Issues to be Addressed

#### Methodology

- Address small hospitals
  - Hospitals with expected values < 1 score 0 or 10</li>
  - Combine PPCs for an aggregate O/E, peer group, set minimum for expected value
- Ongoing discussion with 3M to refine PPC logic
  - Example...PPC 12 Cardiac arrhythmia. This PPC occurs in 25% of open heart surgery cases. Pre-existing atrial fibrillation increases likelihood of arrhythmia after surgery. Request to 3M is adjust their PPC logic.
- Define top performance—how high should the benchmark be set? How low can each PPC rate go? Never events—close to zero, but others are *potentially* preventable.



## Questions?