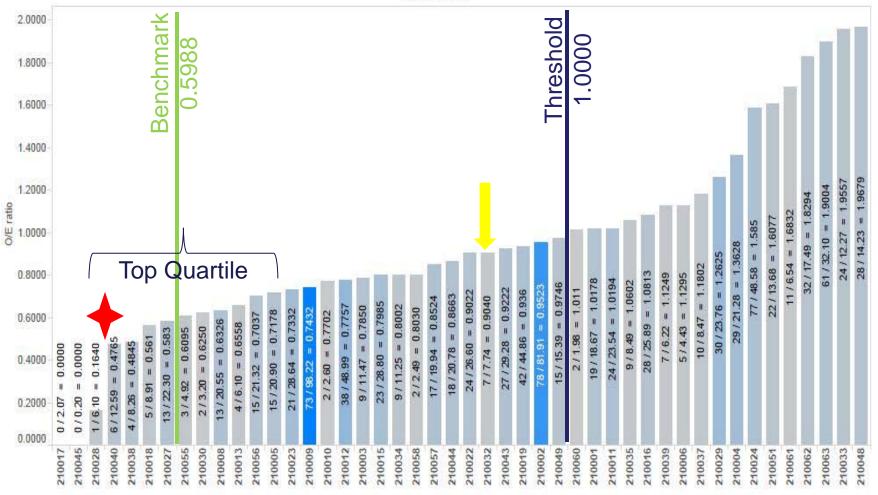

level—including small hospitals with expected values less than 1
      - Assumes that case-mix adjusts adequately for all factors affecting a hospital's performance.
    - weighted mean of all O/E ratios (will equal O/E of 1)
      - Mean performance is measured at the case level
      - Inherently includes other factors that affect performance
      - Higher volume hospitals have more influence on PPCs means
  - Benchmark is performance required to score maximum points
    - weighted mean of top quartile O/E ratio

Maryland

Hospital Association

# Attainment Example

#### PPC 24 - Renal Failure



Hospital O/E = 0.7012

Calculates to an attainment score of 4



## Measurement Model Methodology

Histogram examples showing impact on benchmarks



#### Fiscal 2013 Base Period PPC 9 Shock



Sum of O/E ratio for each Hospital ID. Color shows sum of FY13 IP Rev. The marks are labeled by sum of O/E ratio, sum of Actual PPCs and sum of Expected PPCs. Details are shown for PPC Name. The data is filtered on PPC, which keeps 9.



All T and B exclude Small Hospitals

#### Fiscal 2013 Base Period

PPC 24 Renal Failure without Dialysis



Sum of O/E ratio for each Hospital ID. Color shows sum of FY13 IP Rev. The marks are labeled by sum of O/E ratio, sum of Actual PPCs and sum of Expected PPCs. Details are shown for PPC Name. The data is filtered on PPC, which keeps 24.



Average of Top Decile 0.3448

All T and B exclude Small Hospitals

Median 0.9963

# Payment Methodology



#### Translating the Score to Payment Impact

- MHA proposes 3% revenue at risk on Medicare revenue
- Indi